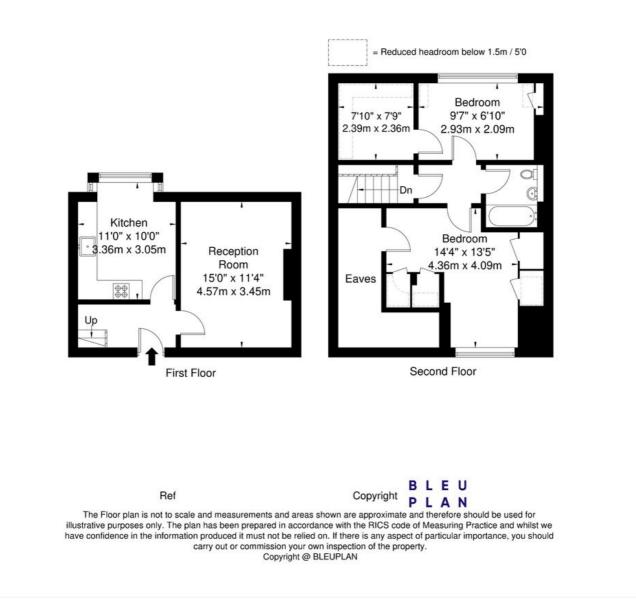

### **Carlton Avenue Harrow HA3 8AY**

Approx. Gross Internal Area = 84.1 sq m / 905 sq ft

This floorplan is for illustration purposes only and is not to scale. The position and size of doors, windows, appliances and other features are approximate.