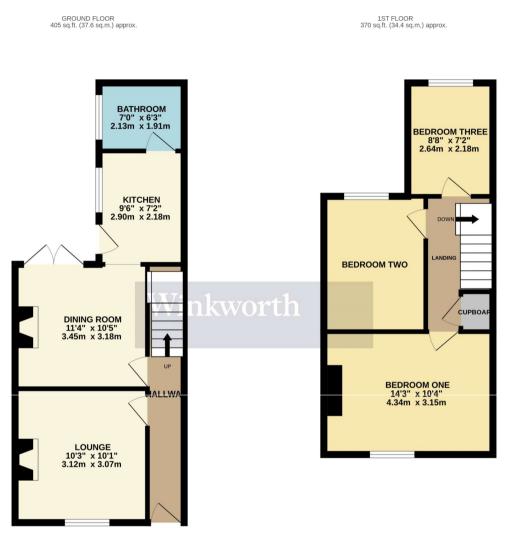

## OAKLEY STREET, NORTHAMPTONSHIRE, NN1

A three bedroom HMO located in the Mounts area of Northampton.

The accommodation comprises of two reception rooms on the ground floor, where the front reception is utilised as a bedroom. A communal lounge/dining area has doors that lead out to the rear garden and an opening that ledas into the kitchen. From the kitchen a door leads to the three piece bathroom suite.

On the first floor there are three further bedrooms, two of which are rented out. The bedroom at the rear is currently not utilised as a bedroom.

Room 1 – rent £500: First Floor Middle Bedroom Room 2 (currently double occupancy) - £700 First Floor Front

Room 3 – £508 Ground Floor

Externally to the rear there is a small enclosed rear garden.

Council tax band 'A' EPC band 'D'

TOTAL FLOOR AREA: 775 sq.ft. (72.0 sq.m.) approx. While very stienty has been made to ensure the accuracy of the focyptin contained here, measurements of doors, which comes and any done terms are approximate and no responsibility is taken for any error, omission or mis-statement. This plan is for illustrative purposes only and should be used as such by any prospective purchaser. The services, systems and applicance shows have not been tested and no guarantee as to their open and whenops <2024