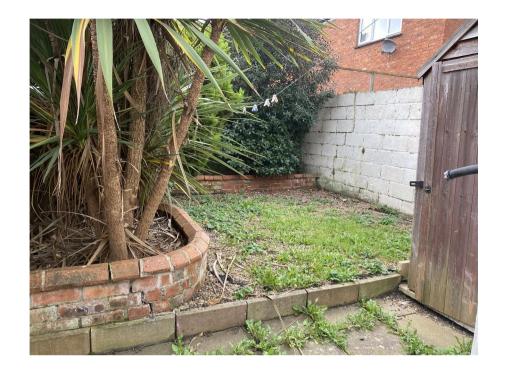

Room 3 – £508 Ground Floor

Externally to the rear there is a small enclosed rear garden.

Council tax band 'A' EPC band 'D'

TOTAL FLOOR AREA: 775 sq.ft. (72.0 sq.m.) approx. While very stienty has been made to ensure the accuracy of the focyptin contained here, measurements of doors, which comes and any done terms are approximate and no responsibility is taken for any error, omission or mis-statement. This plan is for illustrative purposes only and should be used as such by any prospective purchaser. The services, systems and applicance shows have not been tested and no guarantee as to their open and whenops <2024