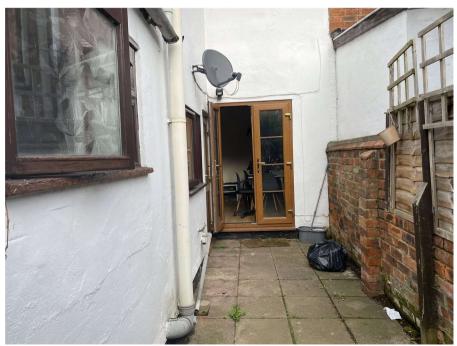

Room 3 – £508 Ground Floor

Externally to the rear there is a small enclosed rear garden.

Council tax band 'A' EPC band 'D'

TOTAL FLOOR AREA: 775 sq.ft. (72.0 sq.m.) approx. While very stienty has been made to ensure the accuracy of the focyptin contained here, measurements of doors, which comes and any done terms are approximate and no responsibility is taken for any error, omission or mis-statement. This plan is for illustrative purposes only and should be used as such by any prospective purchaser. The services, systems and applicance shows have not been tested and no guarantee as to their open and whenops <2024