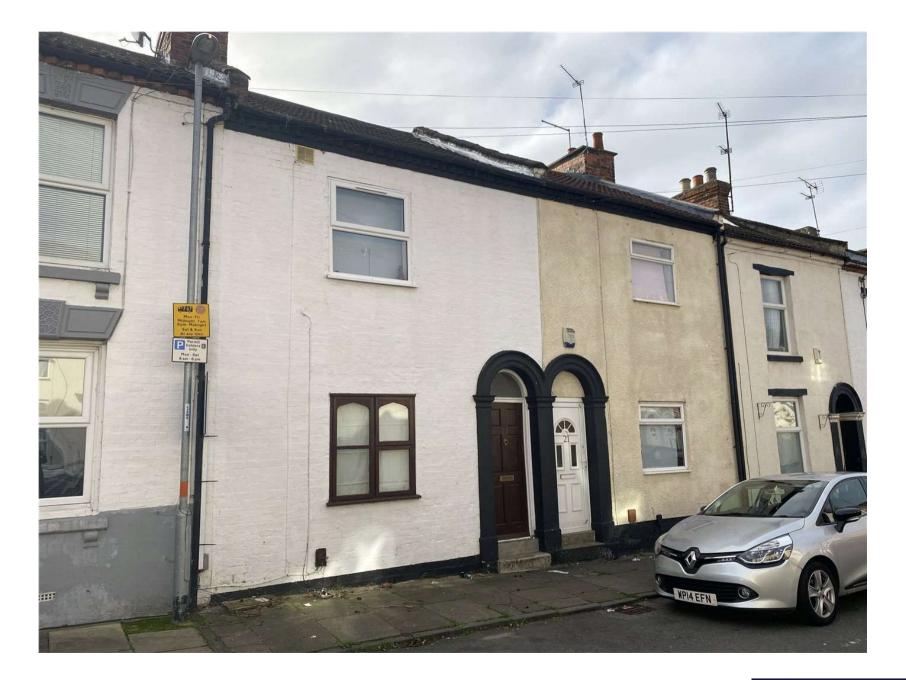

## OAKLEY STREET, NORTHAMPTONSHIRE, NN1

A three bedroom HMO located in the Mounts area of Northampton.

The accommodation comprises of two reception rooms on the ground floor, where the front reception is utilised as a bedroom. A communal lounge/dining area has doors that lead out to the rear garden and an opening that ledas into the kitchen. From the kitchen a door leads to the three piece bathroom suite.