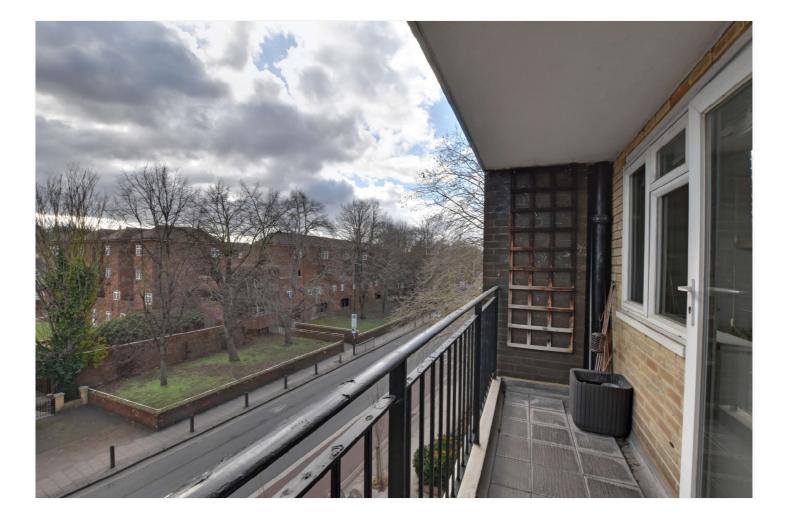

#### **DESCRIPTION:**

A well presented two bedroom 3rd (top) floor flat that measures circa 634 sq ft and located just a few moments away from the Royal Park and the town centre!

Whilst the property is in good order it would certainly benefit from an update. The property comprises a 14ft reception that leads onto a south facing balcony. The kitchen is in good condition and well equipped. There are two double bedrooms and a modern bathroom. There are pretty views toward the old Naval College to the rear and a communal garden. The flat also has a private shed within the gardens, which could be ideal for bike storage etc.

#### **AT A GLANCE**

- two bedroom flat
- top floor (3rd)
- circa 634 sq ft
- Iovely views to rear
- well fitted kitchen
- double glazed
- balcony
- fitted wardrobes
- moments from Royal Park
- close to town centre