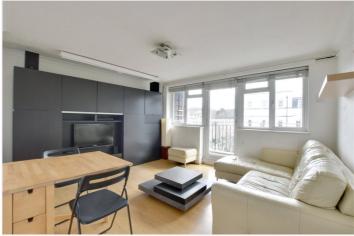

#### **DESCRIPTION:**

A well presented two bedroom 3rd (top) floor flat that measures circa 634 sq ft and located just a few moments away from the Royal Park and the town centre!

Whilst the property is in good order it would certainly benefit from an update. The property comprises a 14ft reception that leads onto a south facing balcony. The kitchen is in good condition and well equipped. There are two double bedrooms and a modern bathroom. There are pretty views toward the old Naval College to the rear and a communal garden. The flat also has a private shed within the gardens, which could be ideal for bike storage etc.

#### **AT A GLANCE**

- two bedroom flat
- top floor (3rd)
- circa 634 sq ft
- Iovely views to rear
- well fitted kitchen
- double glazed
- balcony
- fitted wardrobes
- moments from Royal Park
- close to town centre