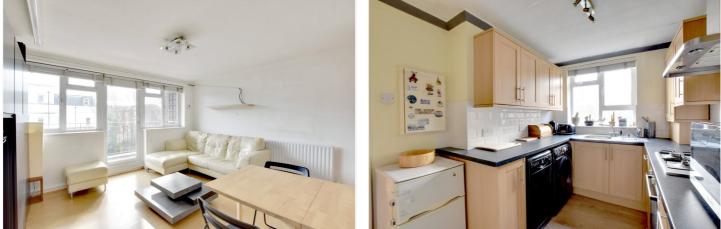

#### **DESCRIPTION:**

A well presented two bedroom 3rd (top) floor flat that measures circa 634 sq ft and located just a few moments away from the Royal Park and the town centre!

Whilst the property is in good order it would certainly benefit from an update. The property comprises a 14ft reception that leads onto a south facing balcony. The kitchen is in good condition and well equipped. There are two double bedrooms and a modern bathroom. There are pretty views toward the old Naval College to the rear and a communal garden. The flat also has a private shed within the gardens, which could be ideal for bike storage etc.