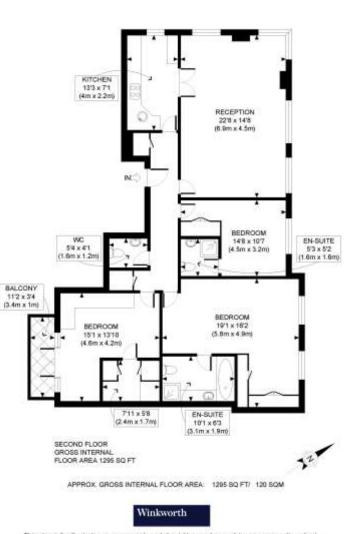

## JOHN ADAM STREET, WC2N

A spacious three-bedroom two bathroom flat on the second floor, approximately 1295sq ft, situated in a small residential block.

The property features a separate shower room and WC, a good-sized balcony and underground parking.

## PROPERTY PHOT PLANS

This plan is for illustrative purposes only and should be used as such by any prospective client. Whist every attempt has been made to ensure the accuracy of the Floor Plan confained here, measurements of the opens, windows, rooms and any other items are approximate and no responsibility is taken for any errors omissions or misstatement. The services systems and appliances shown have not been tested and no guarantee as to the openability or efficiency can be given.