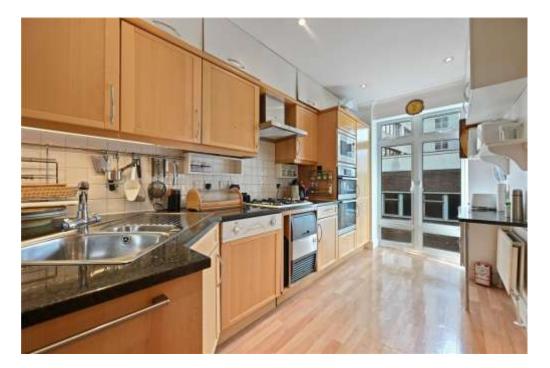

## JOHN ADAM STREET, WC2N

A spacious three-bedroom two bathroom flat on the second floor, approximately 1295sq ft, situated in a small residential block.

The property features a separate shower room and WC, a good-sized balcony and underground parking.