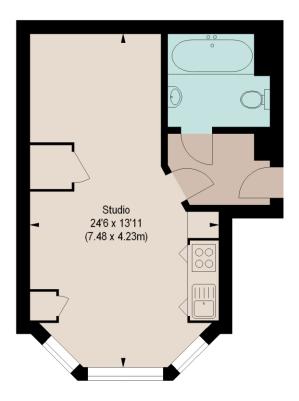

## JUBILEE MANSIONS, W14

Approximate gross internal area 376 sq ft / 34.93 sq m

## **GROUND FLOOR**

The floor plan is not to scale and measurements and areas shown are approximate and therefore should be used for illustrative purposes only. The plan has been prepared in accordance with the RICS code of Measuring Practice and whilst we have confidence in the information produced, it must not be relied on.