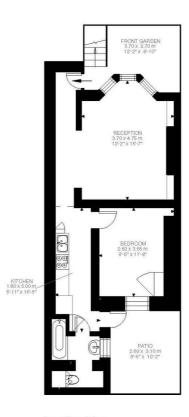

## **AT A GLANCE**

- One Bedroom Flat
- Lower Ground Floor
- Bright & Airy
- Modern Finish Throughout
- Separate Kitchen
- Courtyard Garden
- Unfurnished
- Available mid-September

Lower Ground Floor 530 ft<sup>2</sup>

> Camden Hill Road, SE19 Approximate Gross Internal Area 49.22 SQ.M / 530 SQ.FT

Illustration for identification purposes only. Not to scale. Floor Plan Drawn According To RICS Guidelines.

This floorplan is for illustration purposes only and is not to scale. The position and size of doors, windows, appliances and other features are approximate.