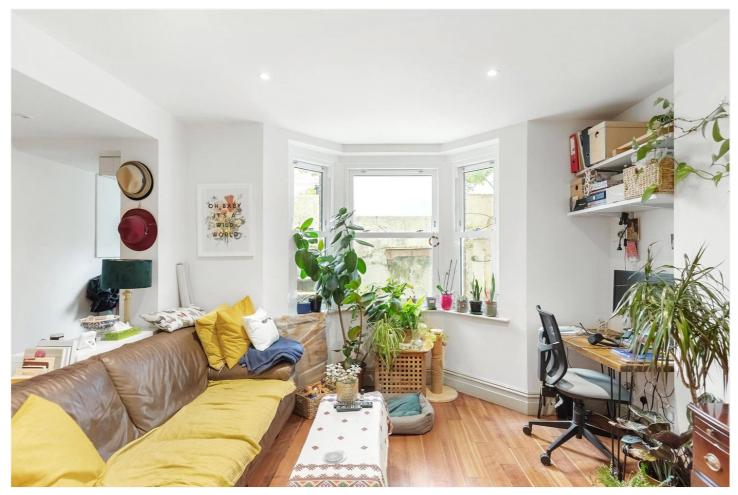

## **DESCRIPTION:**

Winkworth is pleased to offer this bright & airy one-bedroom lower ground flat to rent in the heart of Crystal Palace.

Situated in a Victorian conversion the property comprises entrance hallway, spacious reception with bay window allowing for an abundance of natural light, separate contemporary galley kitchen, bedroom and modern bathroom.

## **AT A GLANCE**

- One Bedroom Flat
- Lower Ground Floor
- Bright & Airy
- Modern Finish Throughout
- Separate Kitchen
- Courtyard Garden
- Unfurnished
- Available mid-September

Lower Ground Floor 530 ft<sup>2</sup>