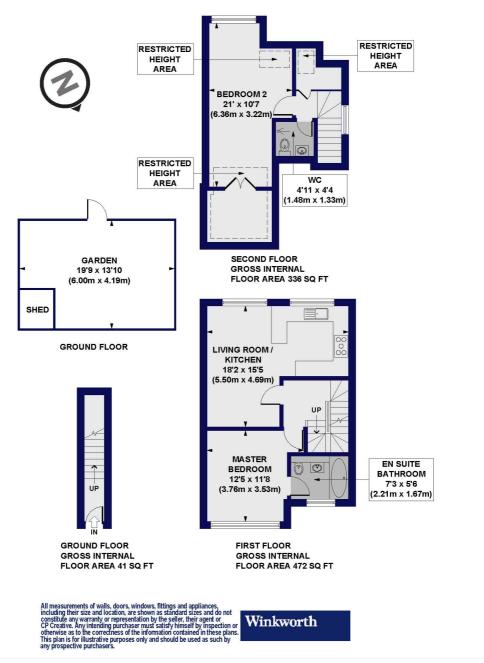

## Cornwall Avenue, N3

Approx. Gross Internal Floor Area 850 sq. ft / 78.93 sq. m (Including Restricted Height Area) Approx. Gross Internal Floor Area 752 sq. ft / 69.83 sq. m (Excluding Restricted Height Area)

This floorplan is for illustration purposes only and is not to scale. The position and size of doors, windows, appliances and other features are approximate.

**Tenure:** Share of Freehold **Term:** 987 year and 9 months