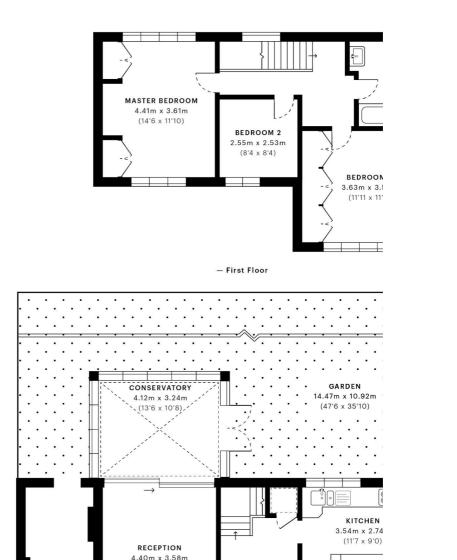

## THREE / FOUR BEDROOM DETACHED HOUSE

Kingsbury | 020 8204 0000 | kingsbury@winkworth.co.uk

See things differently

A rare opportunity to acquire this truly outstanding detached residence in a prime location in Kingsbury. The property is presented in beautiful decorative condition. The ground floor offers two reception rooms, a large conservatory with double doors leading out to the rear garden, good sized modern fitted kitchen, downstairs cloakroom and storage/utility space which also has a door leading out to the rear garden. The first floor accommodates three bedrooms and a luxurious family bathroom. To the exterior, there is off street parking for up to three cars. Tudor Close is located within easy access of Wembley Park underground station and within a short distance of a variety of shops and amenities. The beautiful open spaces of the Welsh Harp

## Winkworth

See things differently

This floorplan is for illustration purposes only and is not to scale. The position and size of doors, windows, appliances and other features are approximate.

Kingsbury | 020 8204 0000 | kingsbury@winkworth.co.uk