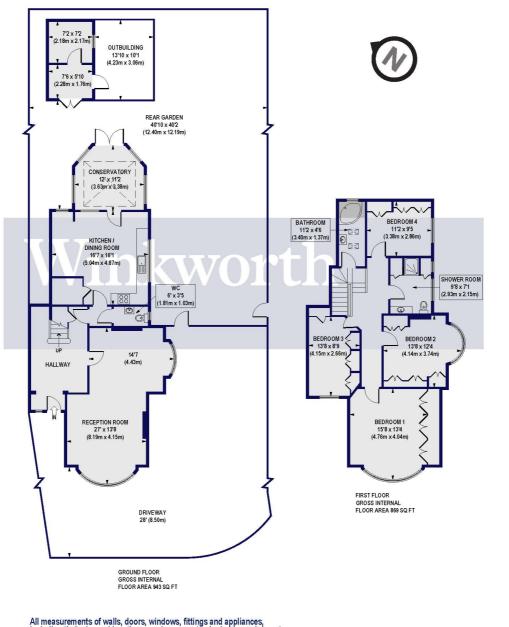

The airy and light-filled accommodation spans just over 1,800 Sq.ft and features high ceilings, creating a sense of openness throughout. The property requires refurbishment, however it does offer a prospective buyer the opportunity to create a lovely family home tailored to their own requirements. You will find a large entrance hall on the ground floor leading to an impressive 27' long reception room with a round bay window and an imposing character fireplace. The kitchen/dining room, measuring 16'7x16'1, provides ample space to dine and entertain. A door at one end of the kitchen leads into a conservatory, adding versatility. There is also a convenient guest WC completes the offerings on this floor. Moving to the first floor, you will find four well-proportioned bedrooms, a family bathroom, and a separate shower room. The property also boasts a spacious attic, which presents an opportunity for conversion into an additional bedroom, subject to obtaining any necessary planning consents. Stepping outside, the property reveals an impressive 40'10x40'2 rear garden, with an outbuilding incorporating a soundproofed music studio. In addition, a wide driveway offers parking for several vehicles. With its desirable location, spacious living accommodation, and exciting potential for development, this semi-detached corner plot house presents an exceptional opportunity to create a wonderful home in a sought-after area. Offered for sale with no onward chain.

# Fox Lane, N13

#### Approx. Gross Internal Floor Area 1812 sq. ft / 168.38 sq. m (Excluding Outbuilding)

All measurements of walls, doors, windows, fittings and appliances, including their size and location, are shown as standard sizes and do not constitute any warranty or representation by the seller, their agent or CP Creative. Any intending purchaser must satisfy himself by inspection or otherwise as to the correctness of the information contained in these plans.

This floorplan is for illustration purposes only and is not to scale. The position and size of doors, windows, appliances and other features are approximate.

Palmers Green | 020 8920 9900 | palmersgreen@winkworth.co.uk