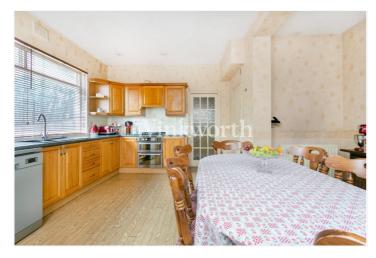

The airy and light-filled accommodation spans just over 1,800 Sq.ft and features high ceilings, creating a sense of openness throughout. The property requires refurbishment, however it does offer a prospective buyer the opportunity to create a lovely family home tailored to their own requirements. You will find a large entrance hall on the ground floor leading to an impressive 27' long reception room with a round bay window and an imposing character fireplace. The kitchen/dining room, measuring 16'7x16'1, provides ample space to dine and entertain. A door at one end of the kitchen leads into a conservatory, adding versatility. There is also a convenient guest WC completes the offerings on this floor. Moving to the first floor, you will find four well-proportioned bedrooms, a family bathroom, and a separate shower room. The property also boasts a spacious attic, which presents an opportunity for conversion into an additional bedroom, subject to obtaining any necessary planning consents. Stepping outside, the property reveals an impressive 40'10x40'2 rear garden, with an outbuilding incorporating a soundproofed music studio. In addition, a wide driveway offers parking for several vehicles. With its desirable location, spacious living accommodation, and exciting potential for development, this semi-detached corner plot house presents an exceptional opportunity to create a wonderful home in a sought-after area. Offered for sale with no onward chain.

### **SUMMARY:**

- Semi-Detached Corner House in the Sought-After 'Lakes' Conservation Area
- Potential for Development (subject to planning consent)
- Easy Reach of Palmers Green BR Station and Parks
- Spacious Accommodation with High Ceilings Spanning Over 1800 Sq.ft.
- Impressive 27' Long Reception Room with a Round Bay Window and Character Fireplace
- 16'7x16'1 Kitchen/Dining Room
- Conservatory
- Four Well-Proportioned Bedrooms
- Family Bathroom and a Separate Shower Room
- Spacious Attic
- Wide Driveway