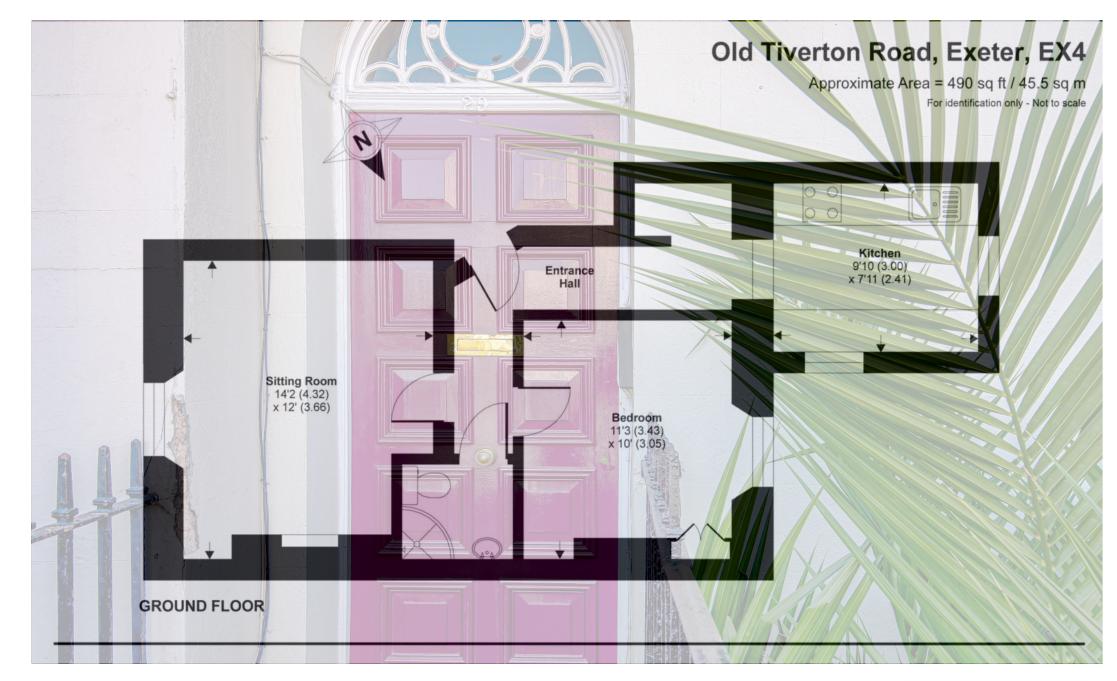

## The Property

Situated on the ground foor, this one bedroom flat is offered in ground consist on with one double bedroom, living room with fire place and large sash window with a front aspect. Kitchen with some built in appliances and shower room. The property would make an ideal investment or first time home. Offered with a single see and share of the freehold, the service of the ground share of the freehold, the service of the ground share is fired by a gas combination of the standard water is fired by a gas combination of the service of the ground share of the ground sha