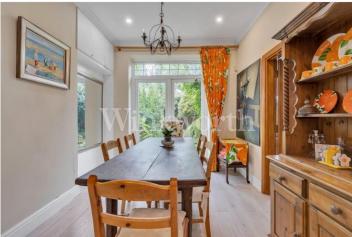

Accommodation comprises, on the ground floor, 2 huge formal reception rooms with stunning bay windows, parquet flooring and traditional wooden panelling, alongside feature fireplaces and original coving to the ceilings. An abundance of space and light is a feature throughout the whole house. To the ground floor there is also a large entrance hallway, a modern fitted kitchen and a separate office/study. The entire ground floor area would be similar to a generously proportioned 3 bedroom flat!