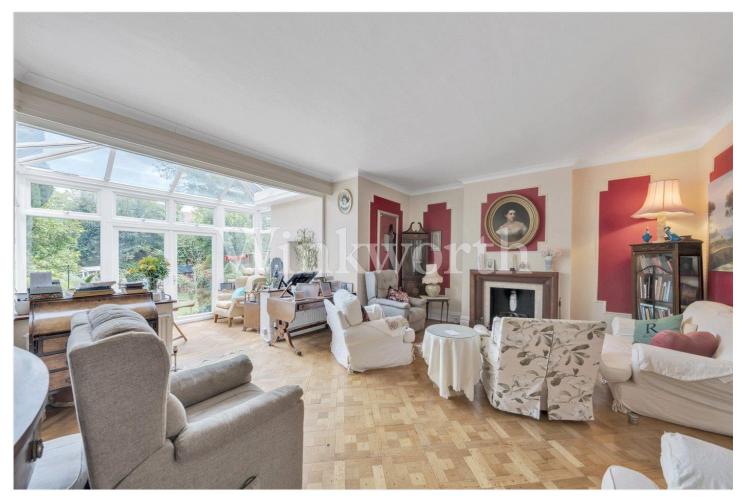

Accommodation comprises, on the ground floor, 2 huge formal reception rooms with stunning bay windows, parquet flooring and traditional wooden panelling, alongside feature fireplaces and original coving to the ceilings. An abundance of space and light is a feature throughout the whole house. To the ground floor there is also a large entrance hallway, a modern fitted kitchen and a separate office/study. The entire ground floor area would be similar to a generously proportioned 3 bedroom flat!