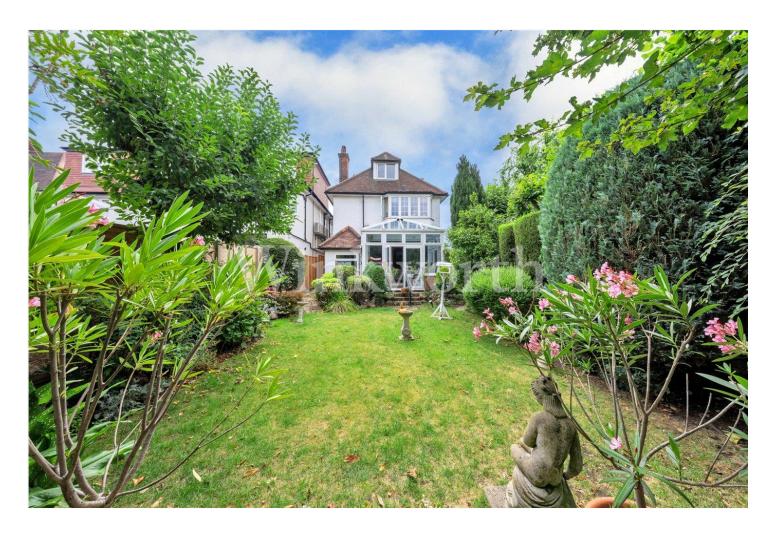

## **DESCRIPTION:**

We are delighted to offer a magnificent opportunity to acquire this substantial, in excess of 3000 sq ft, detached corner house located in prime Central Golders Green, on the corner of The Ridgeway and Armitage Road.

The property which was likely to have been built at the turn of the 20th century, was constructed over 3 floors from new and has been in the same family for in excess of 52/53 years.

Corner properties are always highly desirable for their ability to attract additional light and a sense of space to all the rooms. This is very much the case in this instance with the house having fabulous entertaining space in 2 very substantial living rooms, a very large hallway and a significant amount of accommodation on all floors.

Being located on the corner of The Ridgeway and Armitage Road, not only means that the house has a long return for the attractive garden, but there is also a secluded private garden to the front of the house and a garage with parking to the rear of the garden on Armitage Road.

Externally, in addition to the really substantial rear garden, there is a secluded front garden facing The Ridgeway which can also be accessed via the kitchen. The rear garden is extremely private and hosts the abundance of mature shrubs and trees. There is a single garage to the rear with access off Armitage Road.