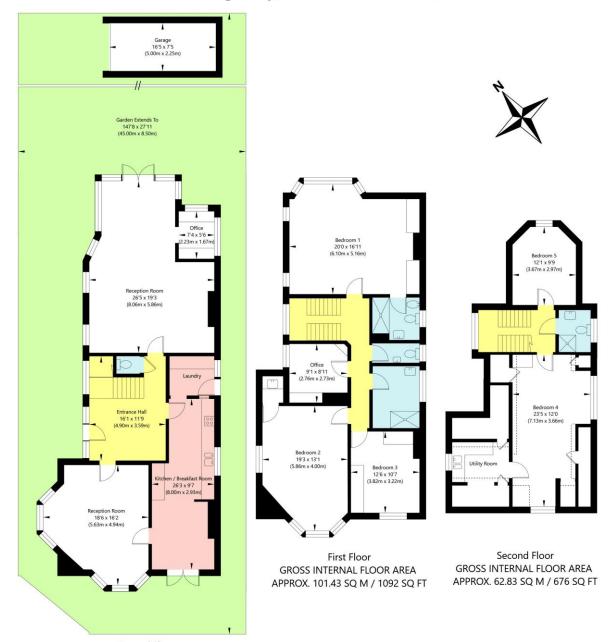

Accommodation comprises, on the ground floor, 2 huge formal reception rooms with stunning bay windows, parquet flooring and traditional wooden panelling, alongside feature fireplaces and original coving to the ceilings. An abundance of space and light is a feature throughout the whole house. To the ground floor there is also a large entrance hallway, a modern fitted kitchen and a separate office/study. The entire ground floor area would be similar to a generously proportioned 3 bedroom flat!

The 1st floor bedrooms are reached by an original panelled staircase where at the rear of the house, overlooking the garden is a huge double aspect principal bedroom suite with private en-suite bathroom. There are also located on this floor 2 additional bedrooms, an office plus a further bathroom and separate toilet. In reality all bedrooms could easily have their own en-suite bathrooms with no real loss of space such is their size and location.

Finally a further matching staircase to the purpose built  $2^{nd}$  floor currently houses 3 rooms and a bathroom with potential for a combination of all uses i.e. further bedrooms, a guest suite, a games room plus bedrooms, or even a 1/2 bedroom self-contained flat, just to name but a few options.

Externally, in addition to the really substantial rear garden, there is a secluded front garden facing The Ridgeway which can also be accessed via the kitchen. The rear garden is extremely private and hosts the abundance of mature shrubs and trees. There is a single garage to the rear with access off Armitage Road.

## The Ridgeway, London NW11 8QP

Ground Floor GROSS INTERNAL FLOOR AREA APPROX. 111.65 SQ M / 1202 SQ FT

APPROXIMATE GROSS INTERNAL FLOOR AREA 287.16 SQ M / 3091 SQ FT

APPROXIMATE GROSS INTERNAL FLOOR AREA EXCLUDING EAVES AND RESTRICTED HEIGHT 261.49 SQ M / 2815 SQ FT

THIS FLOOR PLAN IS FOR ILLUSTRATIVE PURPOSES ONLY AND

SHOULD BE USED FOR THIS PURPOSE BY PROSPECTIVE APPLICANTS AS ITS NOT TO SCALE.

(c) AMBERSHORE PIX LIMITED / PHOTO - VIDEO - FLOOR PLANS / 0800 999 1577 / WWW.AMBERSHOREPIX.CO.UK