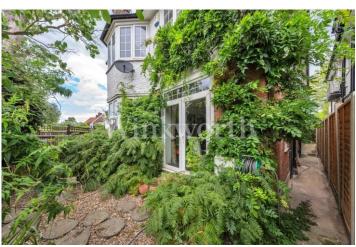

Externally, in addition to the really substantial rear garden, there is a secluded front garden facing The Ridgeway which can also be accessed via the kitchen. The rear garden is extremely private and hosts the abundance of mature shrubs and trees. There is a single garage to the rear with access off Armitage Road.