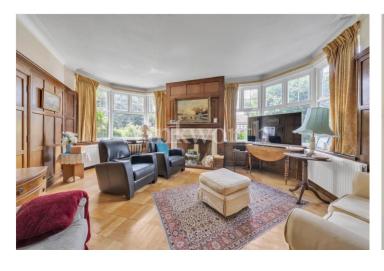

Accommodation comprises, on the ground floor, 2 huge formal reception rooms with stunning bay windows, parquet flooring and traditional wooden panelling, alongside feature fireplaces and original coving to the ceilings. An abundance of space and light is a feature throughout the whole house. To the ground floor there is also a large entrance hallway, a modern fitted kitchen and a separate office/study. The entire ground floor area would be similar to a generously proportioned 3 bedroom flat!