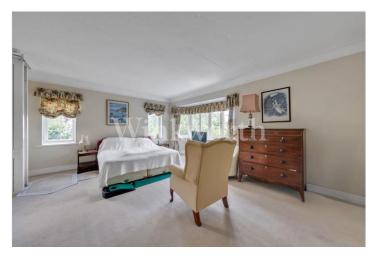

The 1st floor bedrooms are reached by an original panelled staircase where at the rear of the house, overlooking the garden is a huge double aspect principal bedroom suite with private en-suite bathroom. There are also located on this floor 2 additional bedrooms, an office plus a further bathroom and separate toilet. In reality all bedrooms could easily have their own en-suite bathrooms with no real loss of space such is their size and location.