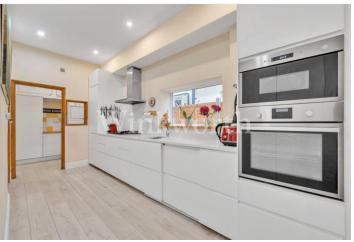

Accommodation comprises, on the ground floor, 2 huge formal reception rooms with stunning bay windows, parquet flooring and traditional wooden panelling, alongside feature fireplaces and original coving to the ceilings. An abundance of space and light is a feature throughout the whole house. To the ground floor there is also a large entrance hallway, a modern fitted kitchen and a separate office/study. The entire ground floor area would be similar to a generously proportioned 3 bedroom flat!