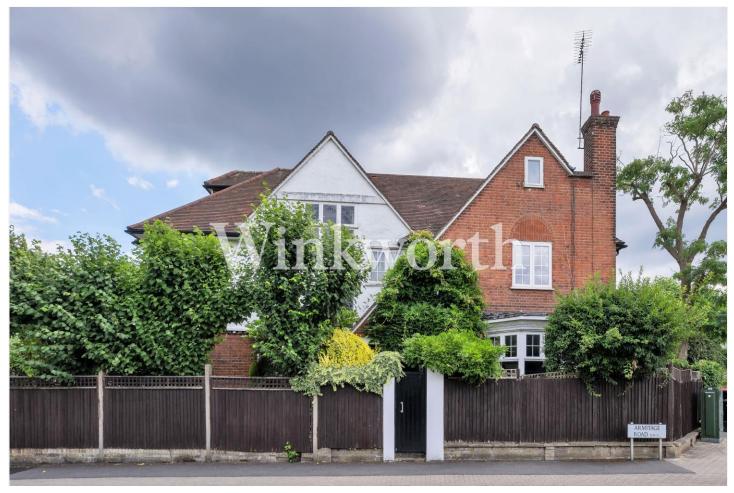

## **DESCRIPTION:**

We are delighted to offer a magnificent opportunity to acquire this substantial, in excess of 3000 sq ft, detached corner house located in prime Central Golders Green, on the corner of The Ridgeway and Armitage Road.

The property which was likely to have been built at the turn of the 20th century, was constructed over 3 floors from new and has been in the same family for in excess of 52/53 years.

Corner properties are always highly desirable for their ability to attract additional light and a sense of space to all the rooms. This is very much the case in this instance with the house having fabulous entertaining space in 2 very substantial living rooms, a very large hallway and a significant amount of accommodation on all floors.

Being located on the corner of The Ridgeway and Armitage Road, not only means that the house has a long return for the attractive garden, but there is also a secluded private garden to the front of the house and a garage with parking to the rear of the garden on Armitage Road.

Externally, in addition to the really substantial rear garden, there is a secluded front garden facing The Ridgeway which can also be accessed via the kitchen. The rear garden is extremely private and hosts the abundance of mature shrubs and trees. There is a single garage to the rear with access off Armitage Road.