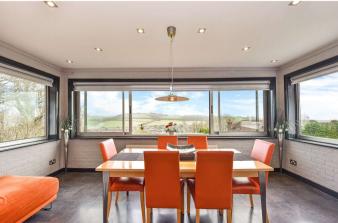

Our floorplan provides details of the room layouts and dimensions of this fine home. Built by our vendors to their specification they had input into the design and layout and forward planned for potential rearrangement of accommodation. The ground floor comprises of a central reception hall with cloakroom. The kitchen diner is stunning with a range of wall and base units in a contemporary style and an open dining area with one of the finest views of Cissbury Ring. An adjoining utility room has space for a washing machine and an additional sink. The main reception has ample room for the whole family again boasting those views of the South Downs. The dining room is open to the hallway creating a superb entertaining space. A family room sits next to a large study which could form downstairs living if required as there is plumbing available to create a bedroom suite.