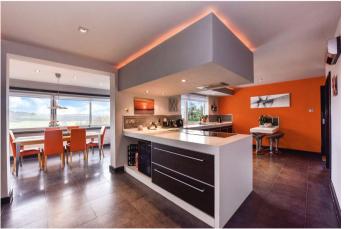

Our floorplan provides details of the room layouts and dimensions of this fine home. Built by our vendors to their specification they had input into the design and layout and forward planned for potential rearrangement of accommodation. The ground floor comprises of a central reception hall with cloakroom. The kitchen diner is stunning with a range of wall and base units in a contemporary style and an open dining area with one of the finest views of Cissbury Ring. An adjoining utility room has space for a washing machine and an additional sink. The main reception has ample room for the whole family again boasting those views of the South Downs. The dining room is open to the hallway creating a superb entertaining space. A family room sits next to a large study which could form downstairs living if required as there is plumbing available to create a bedroom suite.