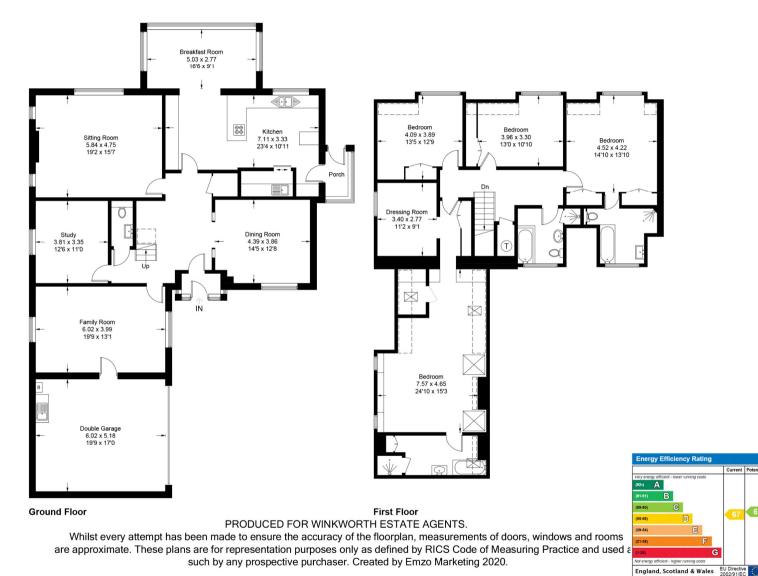

Our floorplan provides details of the room layouts and dimensions of this fine home. Built by our vendors to their specification they had input into the design and layout and forward planned for potential rearrangement of accommodation. The ground floor comprises of a central reception hall with cloakroom. The kitchen diner is stunning with a range of wall and base units in a contemporary style and an open dining area with one of the finest views of Cissbury Ring. An adjoining utility room has space for a washing machine and an additional sink. The main reception has ample room for the whole family again boasting those views of the South Downs. The dining room is open to the hallway creating a superb entertaining space. A family room sits next to a large study which could form downstairs living if required as there is plumbing available to create a bedroom suite.