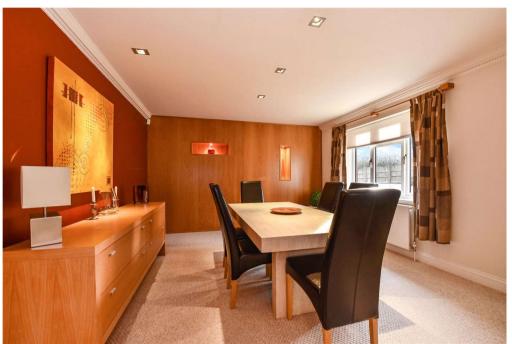

Our floorplan provides details of the room layouts and dimensions of this fine home. Built by our vendors to their specification they had input into the design and layout and forward planned for potential rearrangement of accommodation. The ground floor comprises of a central reception hall with cloakroom. The kitchen diner is stunning with a range of wall and base units in a contemporary style and an open dining area with one of the finest views of Cissbury Ring. An adjoining utility room has space for a washing machine and an additional sink. The main reception has ample room for the whole family again boasting those views of the South Downs. The dining room is open to the hallway creating a superb entertaining space. A family room sits next to a large study which could form downstairs living if required as there is plumbing available to create a bedroom suite.