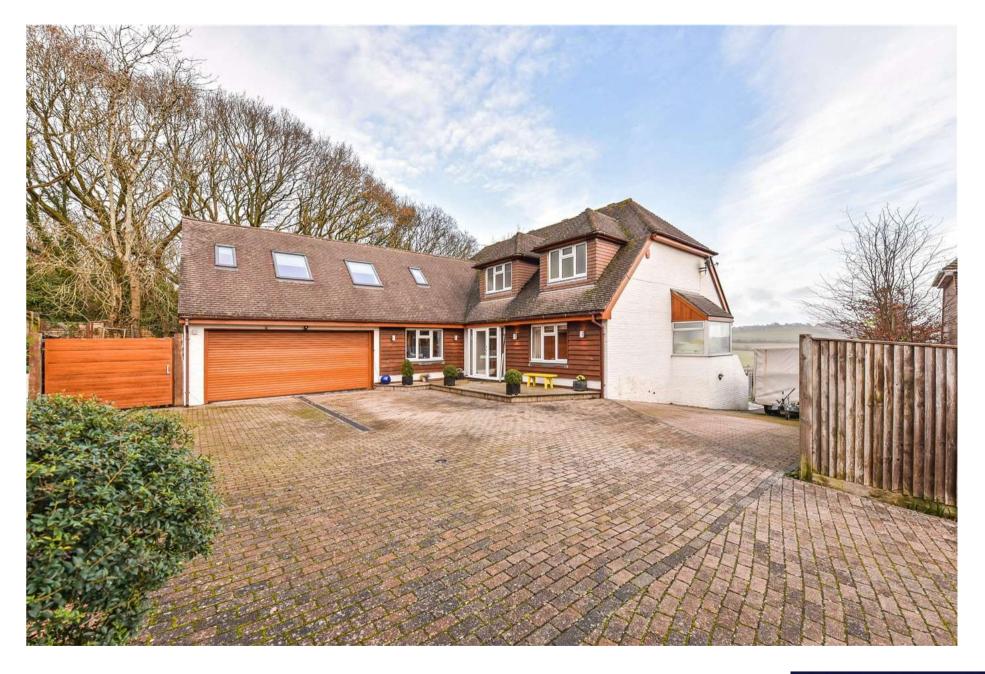

## WEST HILL CLOSE, BN13

Cissbury Lodge, an immaculate home occupying a private elevated position with breath-taking views of the South Downs. Regarded as being one of if not the highest plots within High Salvington this substantial property is designed to make the most of the outlook providing the sizable rooms with open vistas to the rear.

Externally the property sits deep within its plot. The close is itself extremely private being at the top of a quiet lane leading to the South Downs, Cissbury Lodge is tucked away behind gates with a large block paved driveway for multiple vehicles. A large double garage with power and light along with electric doors provides secure additional parking and there is the benefit of a gated area to the side. To the rear is a beautiful lawned garden with wall and fence enclosed borders plus established planting. A decked area is perfect for chilling out whilst soaking up the views and for alfresco dining.