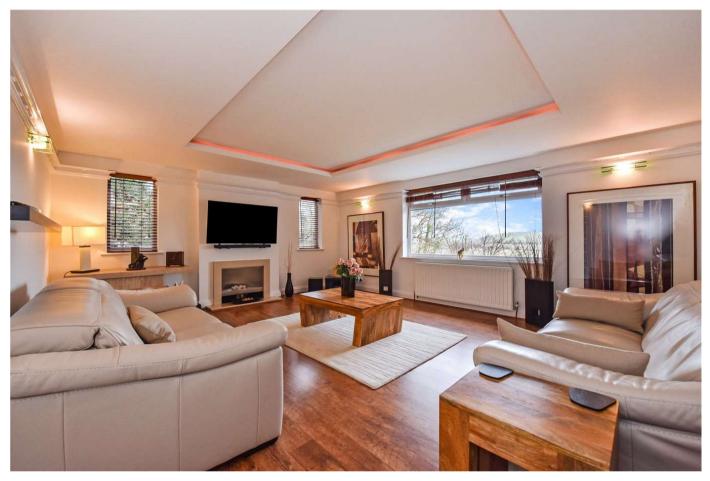

Our floorplan provides details of the room layouts and dimensions of this fine home. Built by our vendors to their specification they had input into the design and layout and forward planned for potential rearrangement of accommodation. The ground floor comprises of a central reception hall with cloakroom. The kitchen diner is stunning with a range of wall and base units in a contemporary style and an open dining area with one of the finest views of Cissbury Ring. An adjoining utility room has space for a washing machine and an additional sink. The main reception has ample room for the whole family again boasting those views of the South Downs. The dining room is open to the hallway creating a superb entertaining space. A family room sits next to a large study which could form downstairs living if required as there is plumbing available to create a bedroom suite.

To the first floor are three double bedrooms all facing out over Findon Valley to the Downs. The larger of the three has a beautifully appointed en-suite and there is an additional family bathroom with bath, shower, w.c and basin. The master suite is quite simply superb! Having the feel of a boutique hotel suite the sleeping area is vast with storage kept out of the way with two walk-in wardrobes boasting bags of storage. The en suite bathroom is modern in design with a suite comprising of a bath, shower, basin and w.c.