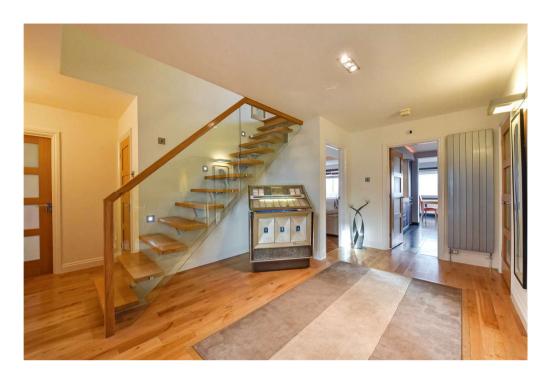

Our floorplan provides details of the room layouts and dimensions of this fine home. Built by our vendors to their specification they had input into the design and layout and forward planned for potential rearrangement of accommodation. The ground floor comprises of a central reception hall with cloakroom. The kitchen diner is stunning with a range of wall and base units in a contemporary style and an open dining area with one of the finest views of Cissbury Ring. An adjoining utility room has space for a washing machine and an additional sink. The main reception has ample room for the whole family again boasting those views of the South Downs. The dining room is open to the hallway creating a superb entertaining space. A family room sits next to a large study which could form downstairs living if required as there is plumbing available to create a bedroom suite.