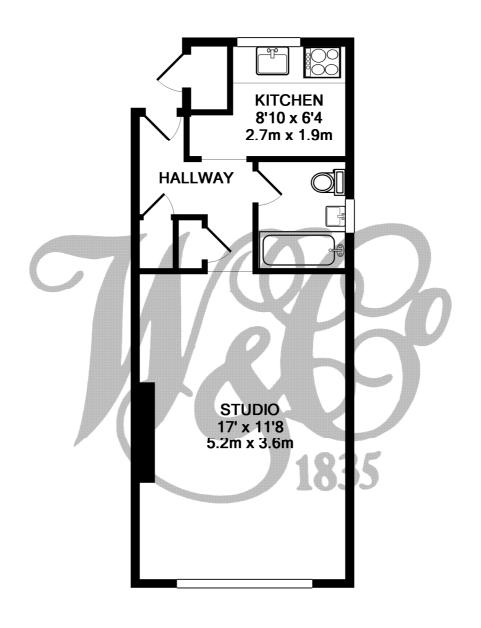

## TOTAL APPROX. FLOOR AREA 30.3 SQ.M. (327 SQ.FT.)

Whilst every attempt has been made to ensure the accuracy of the floor plan contained here, measurements of doors, windows, rooms and any other items are approximate and no responsibility is taken for any error, omission, or mis-statement. This plan is for illustrative purposes only and should be used as such by any prospective purchaser. The services, systems and appliances shown have not been tested and no guarantee as to their operability or efficiency can be given

Made with Metropix ©2008

This floorplan is for illustration purposes only and is not to scale. The position and size of doors, windows, appliances and other features are approximate.

North Kensington | 020 7792 5000 | northkensington@winkworth.co.uk