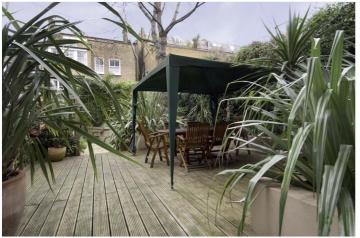

## GROUND FLOOR STUDIO WITH COMMUNAL GARDEN

North Kensington | 020 7792 5000 | northkensington@winkworth.co.uk

for every step...

This excellent studio has been newly decorated throughout. It benefits plenty of indoor storage and in addition an outdoor brick shed big enough to accommodate bikes. It is situated on the ground floor of a purpose built block comprising 6 flats with entry phone security and enjoys shared use of the private garden to the rear. There is a separate kitchen with oven and hob, fridge freezer and washing machine, bathroom containing bath, W/C and shower (over the bath). The living room comprises a table and chairs to accommodate 4 people, a double bed settee, built in work station/desk, seat storage and an array of ceiling to floor storage.