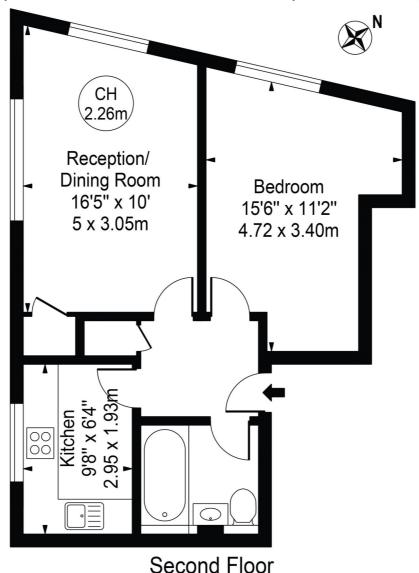

## Cervantes Court Approx. Gross Internal Area 473 Sq Ft - 43.94 Sq M

### For Illustration Purposes Only - Not To Scale

This floor plan should be used as a general outline for guidance only and does not constitute in whole or in part an offer or contract.

Any intending purchaser or lessee should satisfy themselves by inspection, searches, enquiries and full survey as to the correctness of each statement. 
Any areas, measurements or distances quoted are approximate and should not be used to value a property or be the basis of any sale or let.

Copyright Morriarti Photography & Design LTD

This floorplan is for illustration purposes only and is not to scale. The position and size of doors, windows, appliances and other features are approximate.