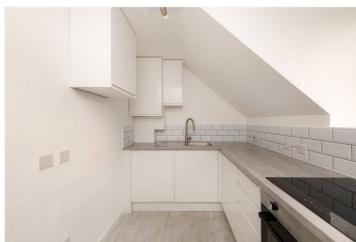

The apartment has been tastefully decorated and modernised to a high specification. The apartment comprises of a large Lounge /dining room, separate modern kitchen, bright and airy bedroom and stylish bathroom.

#### **AT A GLANCE**

- NEWLY REFURBISHED
- MODERN
- BRIGHT
- SPACIOUS
- CLOSE TO TRANSPORT LINKS
- CLOSE TO PORTOBELLO ROAD