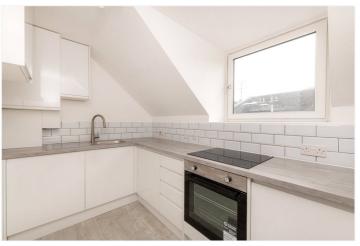

The apartment has been tastefully decorated and modernised to a high specification. The apartment comprises of a large Lounge /dining room, separate modern kitchen, bright and airy bedroom and stylish bathroom.