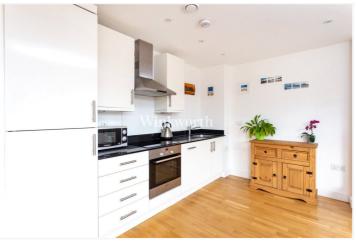

### **DESCRIPTION:**

\*\*BRIGHT AND SPACIOUS ONE BED APARTMENT CLOSE TO TUBE\*\* This is an attractive one bedroom fourth floor apartment with lift access in a popular block 'Zenith Close' in Colindale, close to excellent local amenities. The apartment was built c. five years ago and comprises an open plan kitchen with white gloss cupboards and integrated appliances, lounge area leading to a lovely balcony overlooking the communal gardens, a double bedroom and tiled bathroom suite. Further benefits include: concierge service, double glazed windows, underfloor heating, door entry video system.