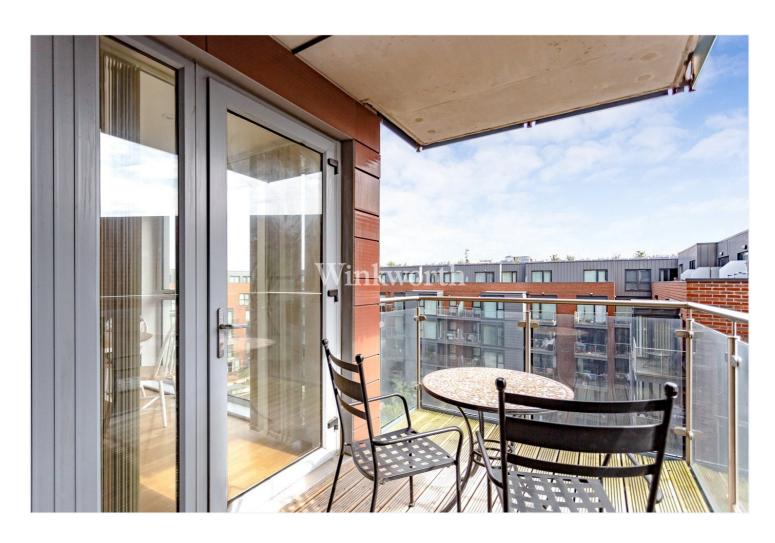

### **DESCRIPTION:**

\*\*BRIGHT AND SPACIOUS ONE BED APARTMENT CLOSE TO TUBE\*\* This is an attractive one bedroom fourth floor apartment with lift access in a popular block 'Zenith Close' in Colindale, close to excellent local amenities. The apartment was built c. five years ago and comprises an open plan kitchen with white gloss cupboards and integrated appliances, lounge area leading to a lovely balcony overlooking the communal gardens, a double bedroom and tiled bathroom suite. Further benefits include: concierge service, double glazed windows, underfloor heating, door entry video system.

## **AT A GLANCE**

- ONE DOUBLE BEDROOM FOURTH FLOOR APARTMENT WITH LIFT ACCESS
- LOCATED WITHIN THE POPULAR ZENITH CLOSE DEVELOPMENT
- PROVIDING BRIGHT AND SPACIOUS LIVING ACCOMMODATION EXTENDING TO C. 583 SQ. FT.
- PRIVATE BALCONY
- COMMUNAL GARDENS
- CLOSE TO LOCAL AMENITIES AND TRANSPORT LINKS