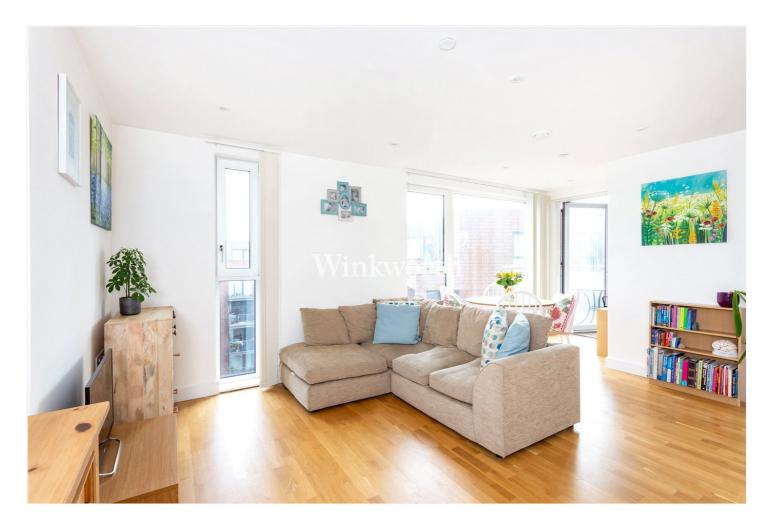

### **DESCRIPTION:**

\*\*BRIGHT AND SPACIOUS ONE BED APARTMENT CLOSE TO TUBE\*\* This is an attractive one bedroom fourth floor apartment with lift access in a popular block 'Zenith Close' in Colindale, close to excellent local amenities. The apartment was built c. five years ago and comprises an open plan kitchen with white gloss cupboards and integrated appliances, lounge area leading to a lovely balcony overlooking the communal gardens, a double bedroom and tiled bathroom suite. Further benefits include: concierge service, double glazed windows, underfloor heating, door entry video system.

## **AT A GLANCE**

- ONE DOUBLE BEDROOM FOURTH FLOOR APARTMENT WITH LIFT ACCESS
- LOCATED WITHIN THE POPULAR ZENITH CLOSE DEVELOPMENT
- PROVIDING BRIGHT AND SPACIOUS LIVING ACCOMMODATION EXTENDING TO C. 583 SQ. FT.
- PRIVATE BALCONY
- COMMUNAL GARDENS
- CLOSE TO LOCAL AMENITIES AND TRANSPORT LINKS