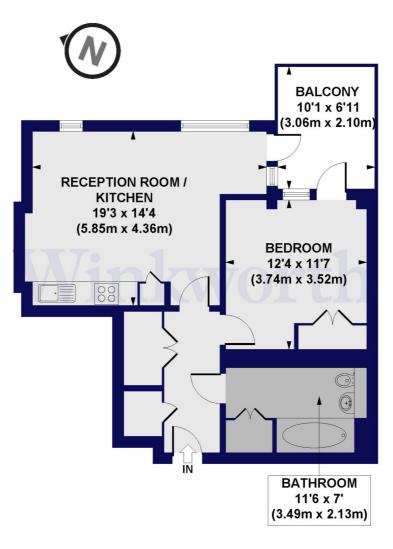

## **AT A GLANCE**

- ONE DOUBLE BEDROOM FOURTH FLOOR APARTMENT WITH LIFT ACCESS
- LOCATED WITHIN THE POPULAR ZENITH CLOSE DEVELOPMENT
- PROVIDING BRIGHT AND SPACIOUS LIVING ACCOMMODATION EXTENDING TO C. 583 SQ. FT.
- PRIVATE BALCONY
- COMMUNAL GARDENS
- CLOSE TO LOCAL AMENITIES AND TRANSPORT LINKS

# Zenith Close, NW9 Approx. Gross Internal Floor Area 583 sq. ft / 54.16 sq. m

### **FOURTH FLOOR**

All measurements of walls, doors, windows, fittings and appliances, including their size and location, are shown as standard sizes and do not constitute any warrantly or representation by the seller, their agent or CP Creative. Any intending purchaser must satisfy himself by inspection of otherwise as to the correctness of the information contained in these plans. This plan is for illustrative purposes only and should be used as such by any prospective purchasers.