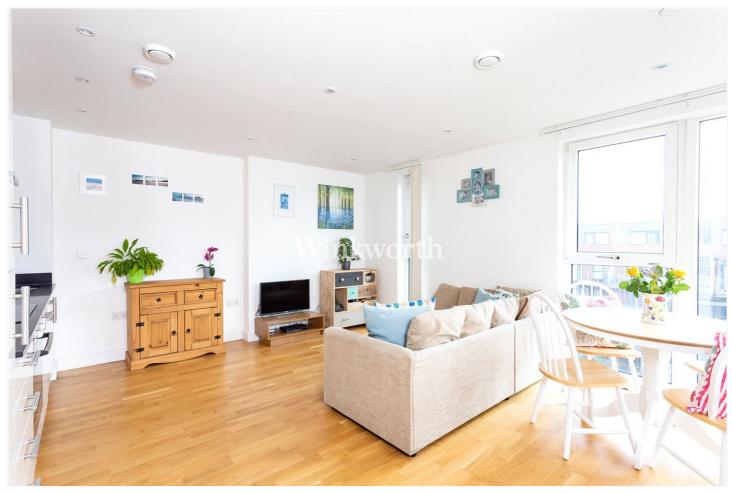

### **DESCRIPTION:**

\*\*BRIGHT AND SPACIOUS ONE BED APARTMENT CLOSE TO TUBE\*\* This is an attractive one bedroom fourth floor apartment with lift access in a popular block 'Zenith Close' in Colindale, close to excellent local amenities. The apartment was built c. five years ago and comprises an open plan kitchen with white gloss cupboards and integrated appliances, lounge area leading to a lovely balcony overlooking the communal gardens, a double bedroom and tiled bathroom suite. Further benefits include: concierge service, double glazed windows, underfloor heating, door entry video system.

## **AT A GLANCE**

- ONE DOUBLE BEDROOM FOURTH FLOOR APARTMENT WITH LIFT ACCESS
- LOCATED WITHIN THE POPULAR ZENITH CLOSE DEVELOPMENT
- PROVIDING BRIGHT AND SPACIOUS LIVING ACCOMMODATION EXTENDING TO C. 583 SQ. FT.
- PRIVATE BALCONY
- COMMUNAL GARDENS
- CLOSE TO LOCAL AMENITIES AND TRANSPORT LINKS