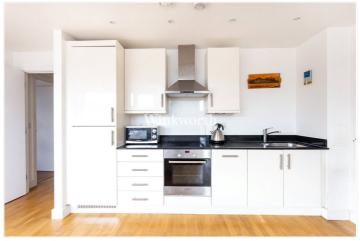

### **DESCRIPTION:**

\*\*BRIGHT AND SPACIOUS ONE BED APARTMENT CLOSE TO TUBE\*\* This is an attractive one bedroom fourth floor apartment with lift access in a popular block 'Zenith Close' in Colindale, close to excellent local amenities. The apartment was built c. five years ago and comprises an open plan kitchen with white gloss cupboards and integrated appliances, lounge area leading to a lovely balcony overlooking the communal gardens, a double bedroom and tiled bathroom suite. Further benefits include: concierge service, double glazed windows, underfloor heating, door entry video system.