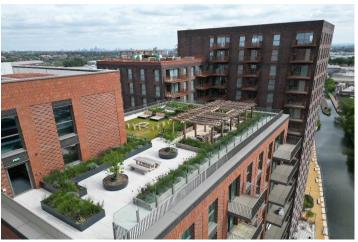

## ONE BEDROOM LUXURY LIFESTYLE OPPORTUNITY WATERSIDE LOCATION

- GROUND RENT PEPPERCORN
- SERVICE CHARGE APPROX £2,270 PER ANNUM

Kingsbury | 020 8204 0000 | kingsbury@winkworth.co.uk

Step into modern luxury with this beautifully designed one-bedroom apartment in the heart of Grand Union, Wembley. Boasting a high-spec finish and a stylish open-plan layout, these homes blend comfort and elegance. Enjoy the warmth of underfloor heating, a private balcony (approx. 50 sq ft), and integrated white goods. Residents benefit from a host of exclusive amenities, including a private bowling alley, e-darts lounge, a gym, supermarkets and eateries, a soft play, nursery, and an entertainment room. Iconic Wembley Stadium sets the stage for world-class events, while excellent transport links via Stonebridge Park Station put the whole of London within easy reach. Westfield London, one of Europe's largest shopping destinations, is also nearby, along with some of the capital's most highly rated universities and schools. Whether you're a first-time buyer, a savvy investor, or simply looking to upgrade your lifestyle in one of NW London's most exciting regeneration areas, Grand Union is must-see. Two and three bedroom apartments also available upon request. Book your personal tour of the show home today and experience all that this vibrant new community has to offer. Secure your new home in the 2027 phase for just £2,000 deposit. \*Please note that the photos advertised are of the show home.\*