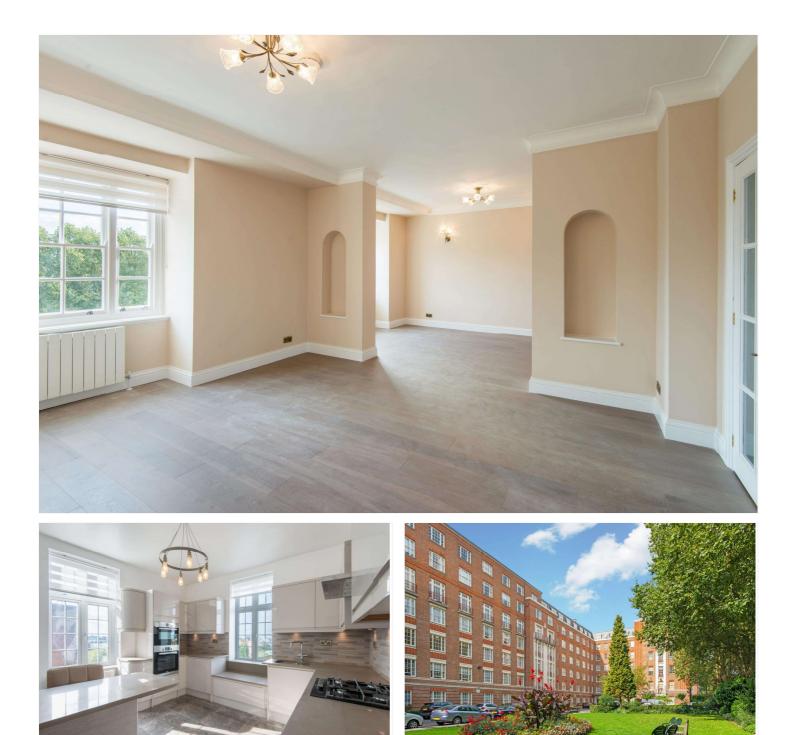

### EYRE COURT, ST JOHN'S WOOD, LONDON, NW8 £1,650 PER WEEK UNFURNISHED

A newly refurbished top floor (sixth) apartment in this sought after portered building, situated opposite St John's Wood Tube station (Jubilee line) and well located for the High Street.

Four Bedrooms | Three Bathrooms | Kitchen | Double Reception Room | Porterage | Communal Heating and Hot Water | First Come First Served Parking