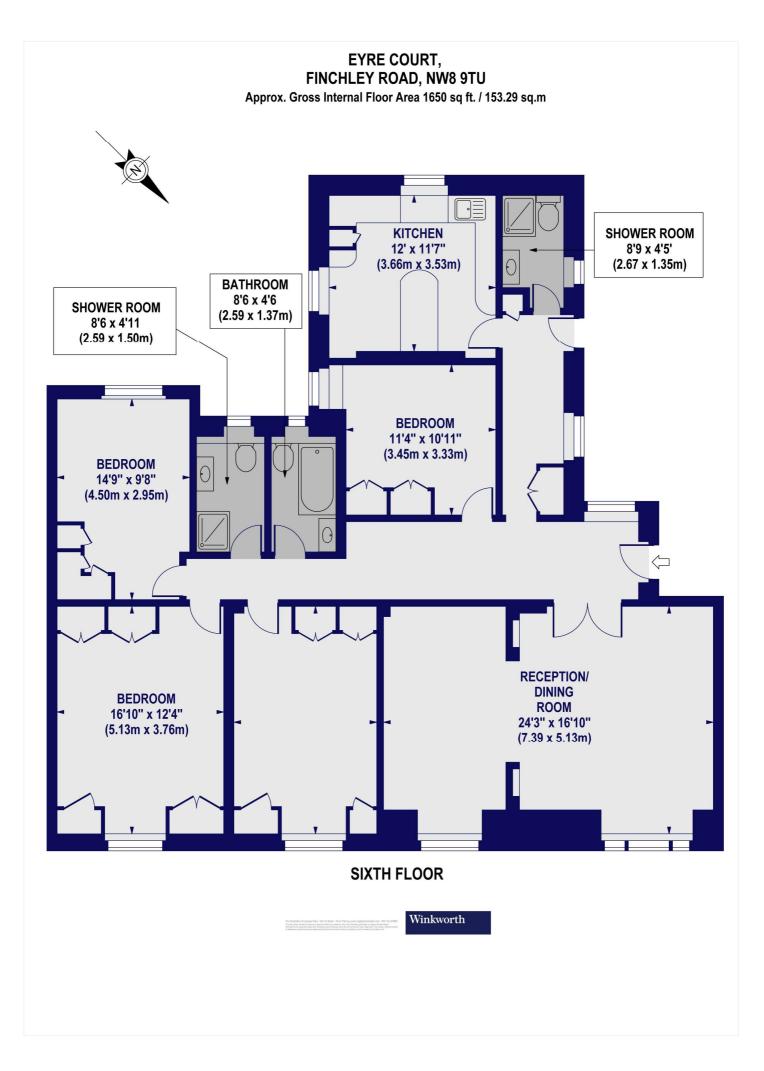

Four Bedrooms | Three Bathrooms | Kitchen | Double Reception Room | Porterage | Communal Heating and Hot Water | First Come First Served Parking