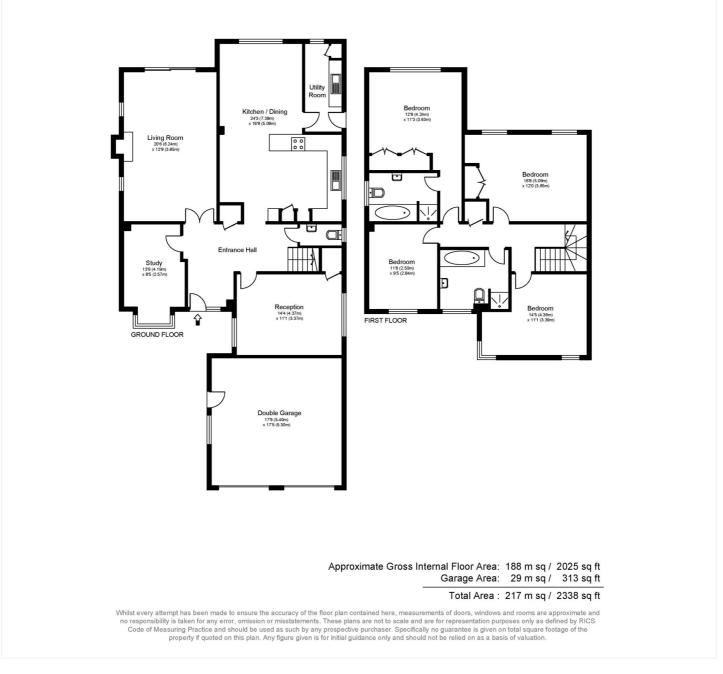

#### CASTLE ROAD, WEYBRIDGE, KT13

This floorplan is for illustration purposes only and is not to scale. The position and size of doors, windows, appliances and other features are approximate.

Deposit: £0.00