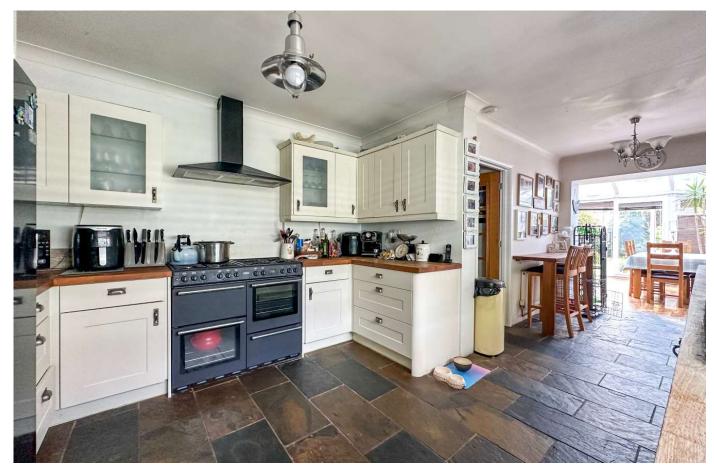

Further benefits include a driveway which can accommodate multiple vehicles, a 100ft secluded rear garden, garage and store.

Very Sought After Location Three Double Bedrooms Detached Bungalow Lounge/Diner Spacious Kitchen Approx 100 Ft Garden Off Road Parking For Several Vehicles Garage & Store Walking Distance Of West Moors Village