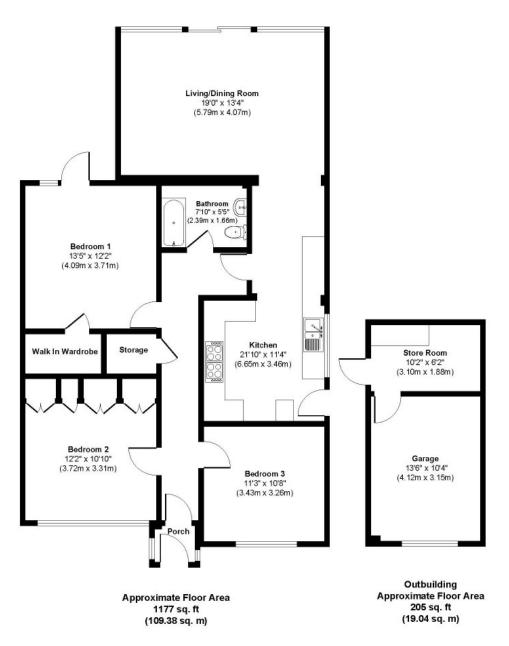

EPC D I Council Tax Band D

01202 434365 ferndown@winkworth.co.uk

Moorlands Road

Approx. Gross Internal Floor Area 1382 sq. ft / 128.42 sq. m Illustration for identification purposes only, measurements approximate and not to scale