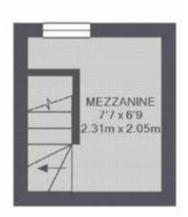

Studio I Shower Room I Open Plan Kitchen/Reception Room I Mezzanine

2ND FLOOR

MEZZANINE FLOOR

TOTAL APPROX. FLOOR AREA 285 SQ.FT. (26.5 SQ.M.)

|                                             | Current                   | Potentia  |
|---------------------------------------------|---------------------------|-----------|
| Very energy efficient - lower running costs |                           |           |
| 92-100 <b>A</b>                             |                           |           |
| 81-91 B                                     |                           |           |
| 69-80 C                                     |                           | <b>72</b> |
| 55-68                                       | 61<br>G                   |           |
| 39-54                                       |                           |           |
| 21-38                                       |                           |           |
| 1-20                                        |                           |           |
| Not energy efficient - higher running costs | _                         |           |
|                                             | EU Directiv<br>2002/91/E0 |           |