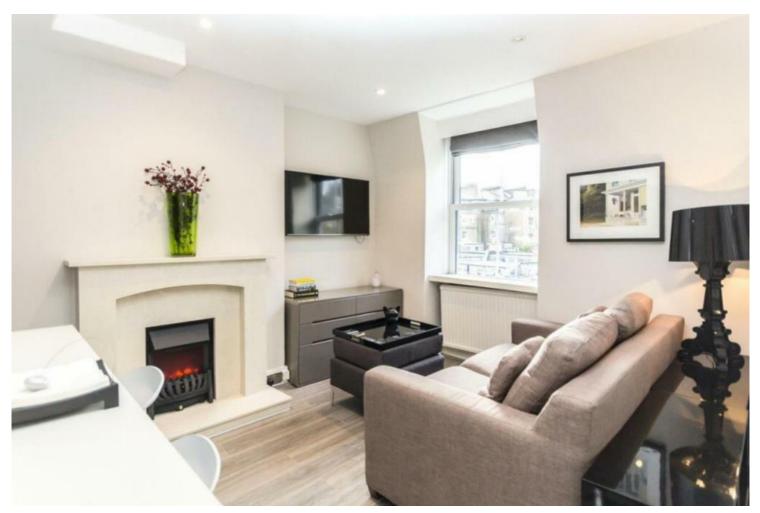

## SHIRLAND ROAD, W9 £450pw / £1,950pm FURNISHED

A well-presented studio apartment, offered furnished. The property is well located to local amenities on Clifton Road (0.6 miles) and Formosa Street (0.2 miles) and to Warwick Avenue Underground Station (Bakerloo line - 0.3 miles).

Studio I Shower Room I Open Plan Kitchen/Reception Room I Mezzanine

2ND FLOOR

MEZZANINE FLOOR

TOTAL APPROX. FLOOR AREA 285 SQ.FT. (26.5 SQ.M.)

|                                             | Current                   | Potentia  |
|---------------------------------------------|---------------------------|-----------|
| Very energy efficient - lower running costs |                           |           |
| 92-100 <b>A</b>                             |                           |           |
| 81-91 B                                     |                           |           |
| 69-80 C                                     |                           | <b>72</b> |
| 55-68                                       | 61<br>G                   |           |
| 39-54                                       |                           |           |
| 21-38                                       |                           |           |
| 1-20                                        |                           |           |
| Not energy efficient - higher running costs | _                         |           |
|                                             | EU Directiv<br>2002/91/E0 |           |