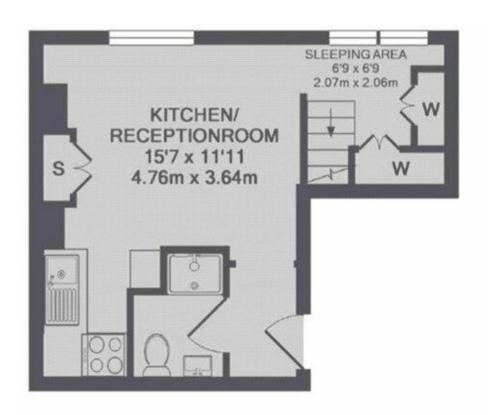

Studio I Shower Room I Open Plan Kitchen/Reception Room I Mezzanine

2ND FLOOR

MEZZANINE FLOOR

TOTAL APPROX. FLOOR AREA 285 SQ.FT. (26.5 SQ.M.)

|                                             | Current                   | Potentia  |
|---------------------------------------------|---------------------------|-----------|
| Very energy efficient - lower running costs |                           |           |
| 92-100 <b>A</b>                             |                           |           |
| 81-91 B                                     |                           |           |
| 69-80 C                                     |                           | <b>72</b> |
| 55-68                                       | 61<br>G                   |           |
| 39-54                                       |                           |           |
| 21-38                                       |                           |           |
| 1-20                                        |                           |           |
| Not energy efficient - higher running costs | _                         |           |
|                                             | EU Directiv<br>2002/91/E0 |           |