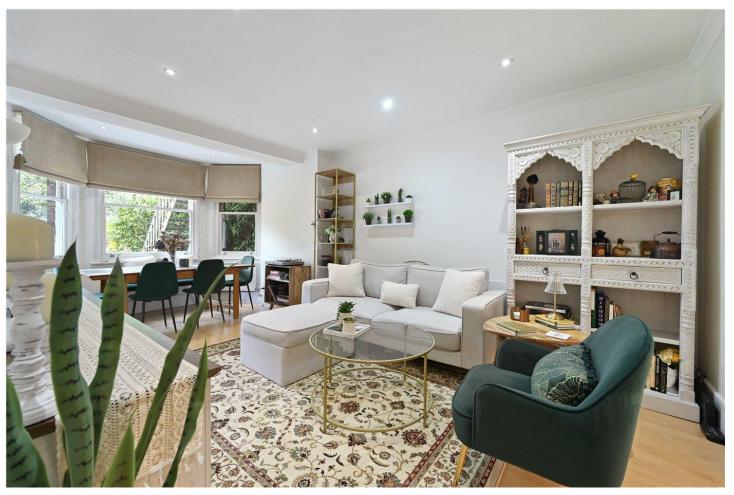

#### **DESCRIPTION:**

The property comprises spacious reception room with wood floors and lovely views over a garden, immaculate and fully fitted kitchen with integrated appliances, large double bedroom with ample storage, second double bedroom overlooking the garden and a stunning fully tiled bathroom. The pretty period building is conveniently located for the shops and transport of both Holland Park and Notting Hill. The property further benefits from the right to apply for use of Ladbroke Square Gardens one of the area's most popular and sought-after communal garden squares (charges may apply). The property is offered unfurnished and viewings are highly recommended.