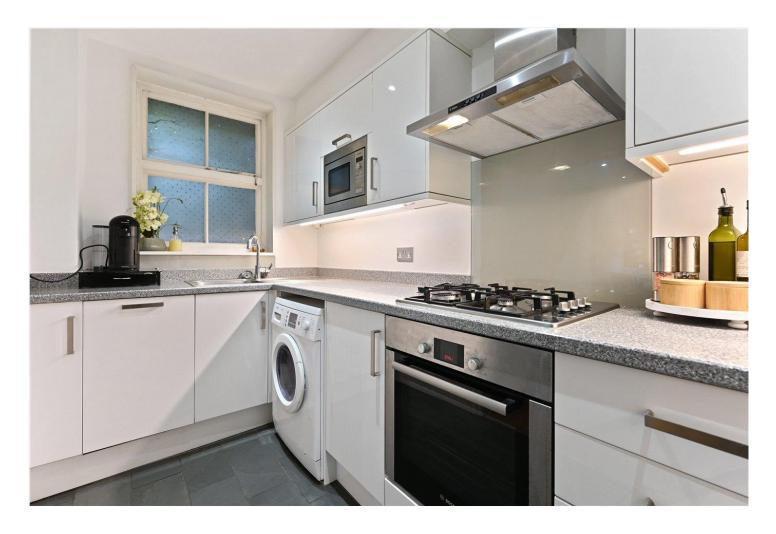

#### **DESCRIPTION:**

The property comprises spacious reception room with wood floors and lovely views over a garden, immaculate and fully fitted kitchen with integrated appliances, large double bedroom with ample storage, second double bedroom overlooking the garden and a stunning fully tiled bathroom. The pretty period building is conveniently located for the shops and transport of both Holland Park and Notting Hill. The property further benefits from the right to apply for use of Ladbroke Square Gardens one of the area's most popular and sought-after communal garden squares (charges may apply). The property is offered unfurnished and viewings are highly recommended.