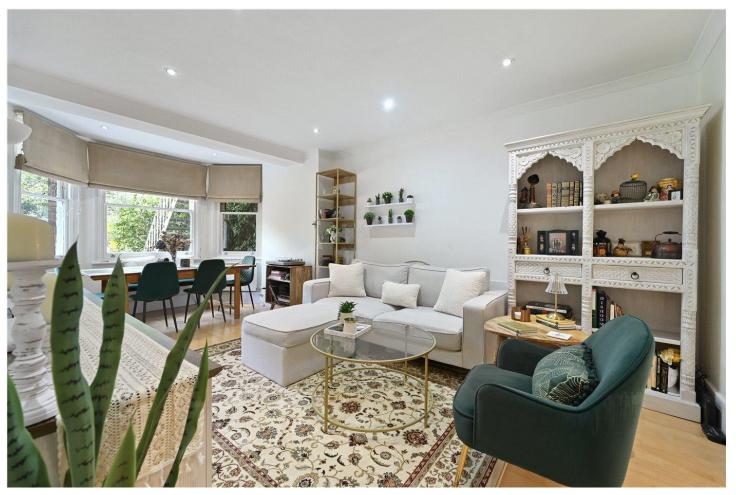

#### **DESCRIPTION:**

The property comprises spacious reception room with wood floors and lovely views over a garden, immaculate and fully fitted kitchen with integrated appliances, large double bedroom with ample storage, second double bedroom overlooking the garden and a stunning fully tiled bathroom. The pretty period building is conveniently located for the shops and transport of both Holland Park and Notting Hill. The property further benefits from the right to apply for use of Ladbroke Square Gardens one of the area's most popular and sought-after communal garden squares (charges may apply). The property is offered unfurnished and viewings are highly recommended.