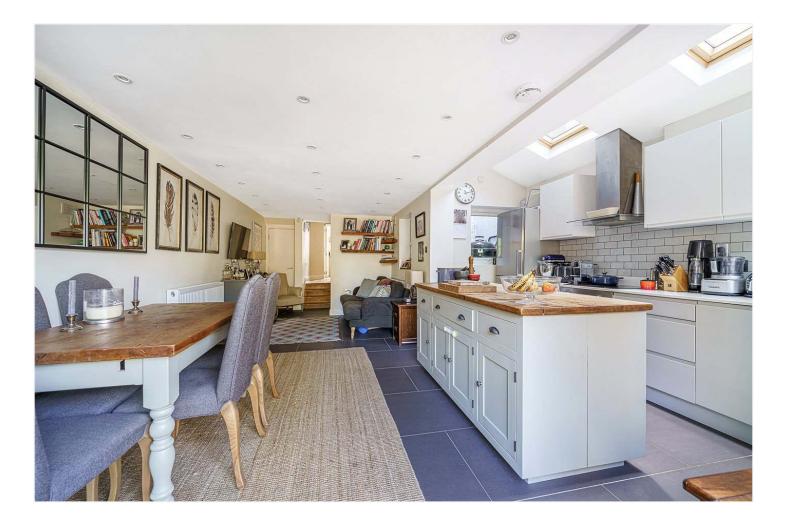

#### **DESCRIPTION:**

This newly refurbished and impressive two double bedroom ground floor garden flat is situated on a prime central East Dulwich location, close to the bars and restaurants on Lordship Lane and Dulwich Village. The flat offers two double bedrooms, modern bathroom and a large open planned kitchen-reception with bi-fold doors leading out to the private garden to the rear. This is a wonderful flat in a superb location also with all brand-new fixtures and fittings provided throughout. You also have easy access to the bars and restaurants on Lordship Lane, both Dulwich Park and Peckham Rye Park are just a short walk away and transport links into Central London are superb including the East London tube line at Denmark Hill or Peckham Rye stations.

### AT A GLANCE

- Two Double Bedrooms
- Ground Floor Flat
- Open Plan Kitchen-Reception
- Modern Bathroom
- Garden
- Recently Refurbished
- Share of Freehold

Dulwich | 020 8299 2722 | dulwich@winkworth.co.uk