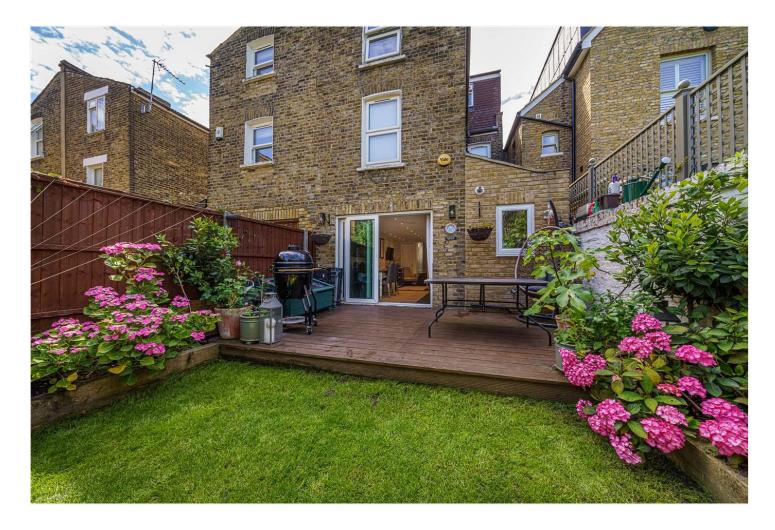

#### **DESCRIPTION:**

This newly refurbished and impressive two double bedroom ground floor garden flat is situated on a prime central East Dulwich location, close to the bars and restaurants on Lordship Lane and Dulwich Village. The flat offers two double bedrooms, modern bathroom and a large open planned kitchen-reception with bi-fold doors leading out to the private garden to the rear. This is a wonderful flat in a superb location also with all brand-new fixtures and fittings provided throughout. You also have easy access to the bars and restaurants on Lordship Lane, both Dulwich Park and Peckham Rye Park are just a short walk away and transport links into Central London are superb including the East London tube line at Denmark Hill or Peckham Rye stations.

### AT A GLANCE

- Two Double Bedrooms
- Ground Floor Flat
- Open Plan Kitchen-Reception
- Modern Bathroom
- Garden
- Recently Refurbished
- Share of Freehold

Dulwich | 020 8299 2722 | dulwich@winkworth.co.uk