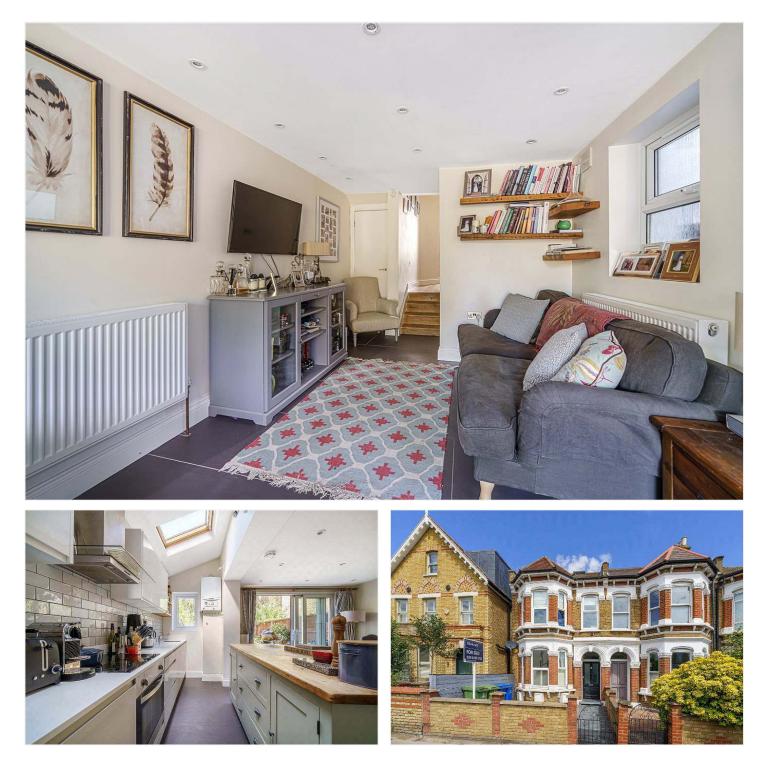

#### **DESCRIPTION:**

This newly refurbished and impressive two double bedroom ground floor garden flat is situated on a prime central East Dulwich location, close to the bars and restaurants on Lordship Lane and Dulwich Village. The flat offers two double bedrooms, modern bathroom and a large open planned kitchen-reception with bi-fold doors leading out to the private garden to the rear. This is a wonderful flat in a superb location also with all brand-new fixtures and fittings provided throughout. You also have easy access to the bars and restaurants on Lordship Lane, both Dulwich Park and Peckham Rye Park are just a short walk away and transport links into Central London are superb including the East London tube line at Denmark Hill or Peckham Rye stations.

### AT A GLANCE

- Two Double Bedrooms
- Ground Floor Flat
- Open Plan Kitchen-Reception
- Modern Bathroom
- Garden
- Recently Refurbished
- Share of Freehold

Dulwich | 020 8299 2722 | dulwich@winkworth.co.uk