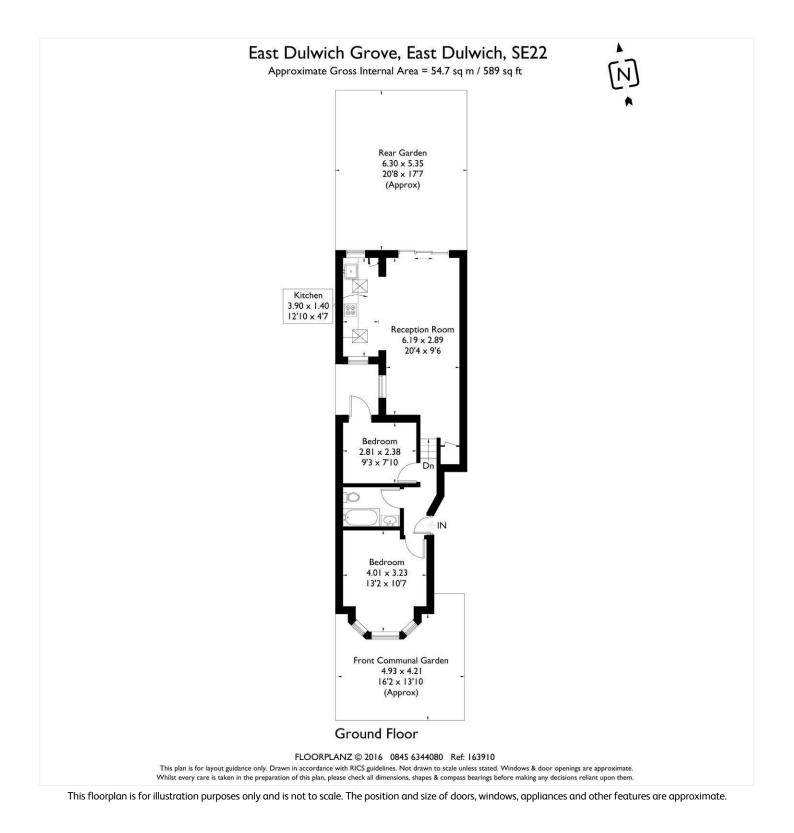

#### **DESCRIPTION:**

This newly refurbished and impressive two double bedroom ground floor garden flat is situated on a prime central East Dulwich location, close to the bars and restaurants on Lordship Lane and Dulwich Village. The flat offers two double bedrooms, modern bathroom and a large open planned kitchen-reception with bi-fold doors leading out to the private garden to the rear. This is a wonderful flat in a superb location also with all brand-new fixtures and fittings provided throughout. You also have easy access to the bars and restaurants on Lordship Lane, both Dulwich Park and Peckham Rye Park are just a short walk away and transport links into Central London are superb including the East London tube line at Denmark Hill or Peckham Rye stations.

### AT A GLANCE

- Two Double Bedrooms
- Ground Floor Flat
- Open Plan Kitchen-Reception
- Modern Bathroom
- Garden
- Recently Refurbished
- Share of Freehold

Dulwich | 020 8299 2722 | dulwich@winkworth.co.uk