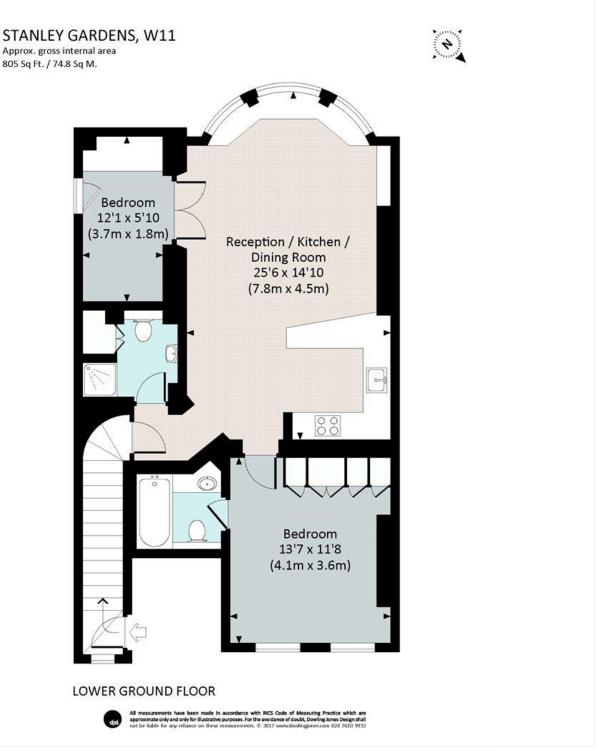

Long Let, 2 Bedrooms, 1 Reception Room, 2 Bathrooms, Flat/Apartment, Ground Floor, Communal Gardens, Furnished/Part Furnished, 805 Approx Sq Ft

## LOCAL AUTHORITY AND COUNCIL TAX BAND:

Royal Borough of Kensington and Chelsea (Band F)

This floorplan is for illustration purposes only and is not to scale. The position and size of doors, windows, appliances and other features are approximate.