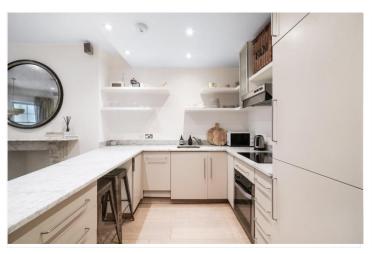

## **DESCRIPTION:**

The property boasts a large open plan kitchen and living room with beautiful wooden flooring, spacious master bedroom with en-suite bathroom, a further bedroom and a separate bathroom. Furthermore, tenants have access to the fantastic communal gardens (charges may apply) behind. The flat is available furnished or part furnished and viewings are highly recommended.