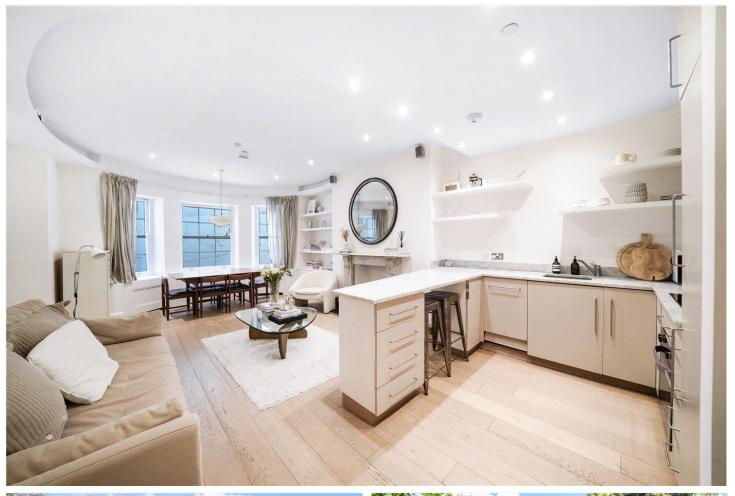

## **DESCRIPTION:**

The property boasts a large open plan kitchen and living room with beautiful wooden flooring, spacious master bedroom with en-suite bathroom, a further bedroom and a separate bathroom. Furthermore, tenants have access to the fantastic communal gardens (charges may apply) behind. The flat is available furnished or part furnished and viewings are highly recommended.