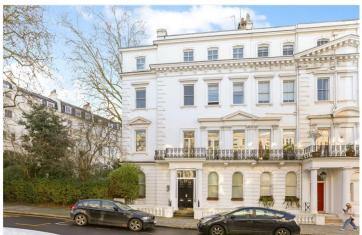

STANLEY GARDENS, W11 £695 PER WEEK (£3,011.66 PCM) Furnished/Part Furnished

A BEAUTIFULLY PRESENTED LOWER GROUND FLOOR FLAT IN THIS IMPRESSIVE PERIOD BUILDING LOCATED ON ONE OF THE MOST SOUGHT AFTER STREETS IN NOTTING HILL.

## **LOCATION:**

Stanley Gardens is a prime address in Notting Hill which is lined with impressive stucco fronted buildings. It lies between Kensington Park Road and Ladbroke Grove, a stone's throw from the restaurants and boutiques of Westbourne Grove and an easy walk from the Central Line at Notting Hill Gate.