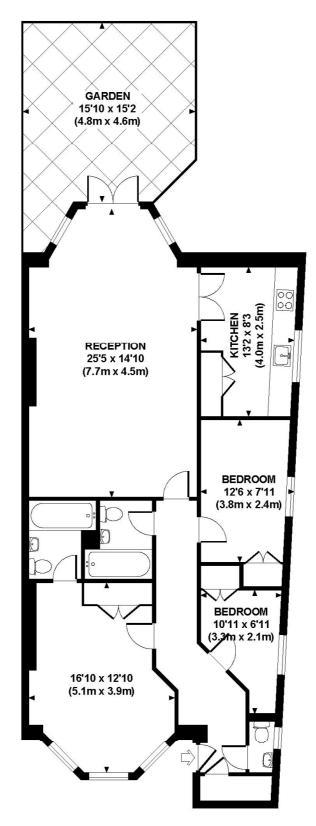

## **FITZJOHNS AVENUE**

Approximate Gross Internal Area 1037 sq ft / 96.3 sq m

LOWER GROUND FLOOR GROSS INTERNAL FLOOR AREA 1037 SQ FT

Although every attempt has been made to ensure accuracy, all measurements are approximate. The floor plan's for illustrative purposes only and not to scale. Measured in accordance to RICS standards. DE-PHOTOGRAPHY.NET