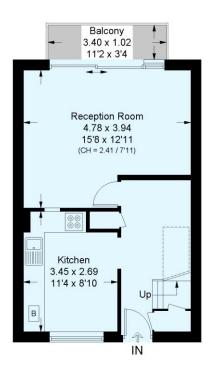

## Redhill Court, SW2

Approximate Floor Area = 79.7 sq m / 858 sq ft Including Limited Use Area (1.2 sq m / 13 sq ft)

Third Floor 36.3 sq m / 391 sq ft

Fourth Floor 43.4 sq m / 467 sq ft

This plan is for layout guidance only. Not drawn to scale unless stated. Windows and door openings are approximate. Whilst every care is taken in the preparation of this plan, please check all dimensions, shapes and compass bearings before making any decisions reliant upon them. (ID912818)