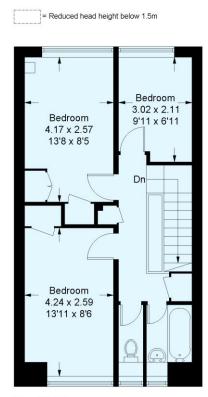

## Redhill Court, SW2

Approximate Floor Area = 79.7 sq m / 858 sq ft Including Limited Use Area (1.2 sq m / 13 sq ft)

Third Floor 36.3 sq m / 391 sq ft

Fourth Floor 43.4 sq m / 467 sq ft

This plan is for layout guidance only. Not drawn to scale unless stated. Windows and door openings are approximate. Whilst every care is taken in the preparation of this plan, please check all dimensions, shapes and compass bearings before making any decisions reliant upon them. (ID912818)