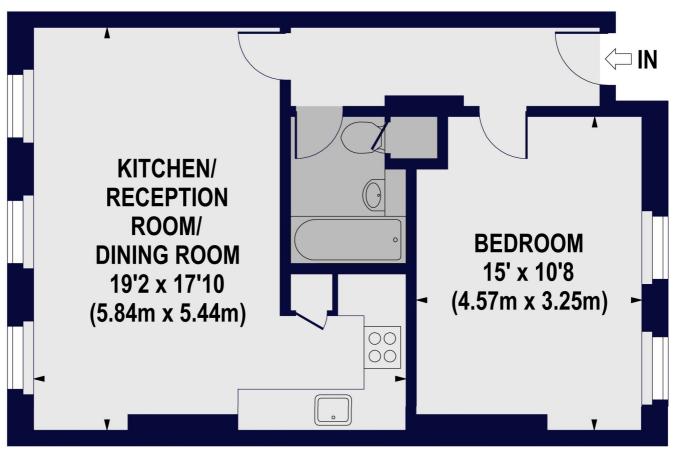

## **SOUTHCOTT MEWS, NW8**

Approx. Gross Internal Floor Area 552 sq ft. / 51.28 sq.m

## **SECOND FLOOR**

Tenancy Deposit: £2,975.00

Holding Deposit: 1 weeks rent where the rent is up to £100,000 per annum, 2 weeks rent where the rent is over £100,000 per annum

Council Tax Band: E

Where no figures are shown, we have been unable to ascertain the information. All figures that are shown were correct at the time of printing.