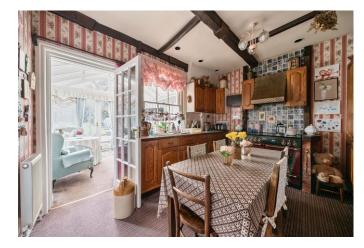

Off to the left is the twin aspect living room that has a deep bay window, an open fireplace and French doors to the rear garden.

Across the hallway is the dining room with a matching bay window.

The kitchen/breakfast room has room for a dining table and has a utility room to the side. A door leads out to the conservatory, which offers pleasant views out over the garden and has doors to the outside and into the cloak/shower room. Heading upstairs, there are four double bedrooms and two of these have fitted wardrobes. The family bathroom has a white suite with Victorian styled fittings.