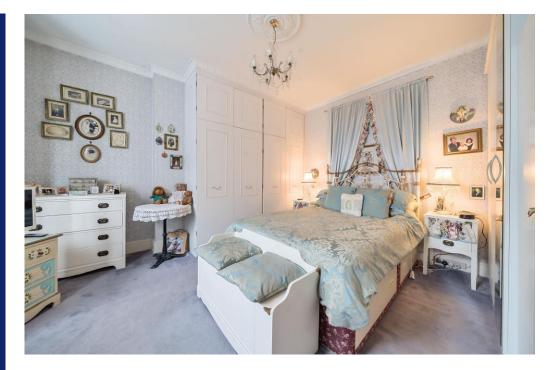

Off to the left is the twin aspect living room that has a deep bay window, an open fireplace and French doors to the rear garden.

Across the hallway is the dining room with a matching bay window.

The kitchen/breakfast room has room for a dining table and has a utility room to the side. A door leads out to the conservatory, which offers pleasant views out over the garden and has doors to the outside and into the cloak/shower room. Heading upstairs, there are four double bedrooms and two of these have fitted wardrobes. The family bathroom has a white suite with Victorian styled fittings.