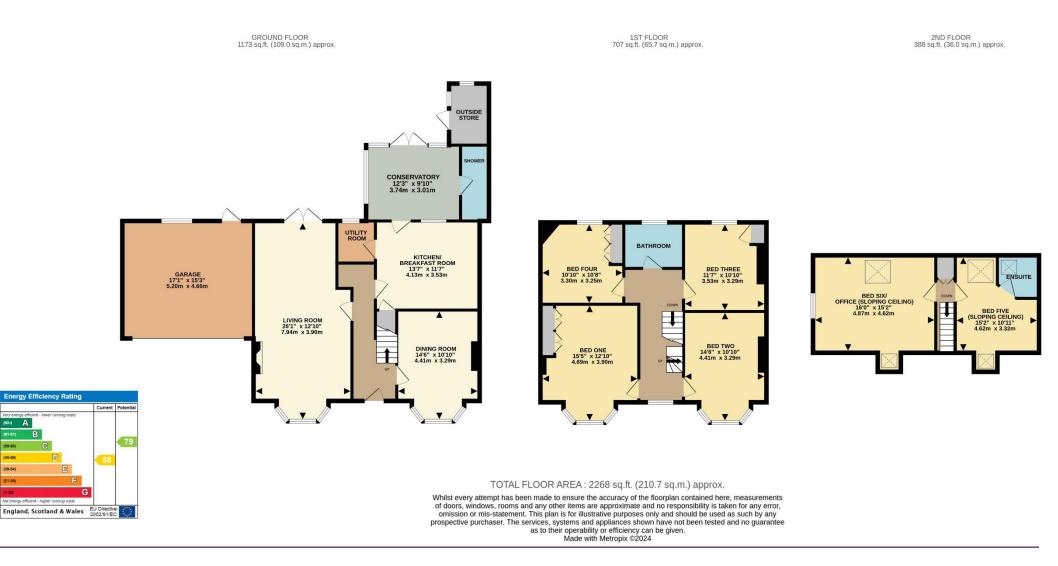

## Accommodation

Entrance hall Living room Dining room Kitchen/breakfast room Utility room Conservatory Shower/cloakroom Six bedrooms En-suite shower room Family bathroom Double garage Gardens

Off to the left is the twin aspect living room that has a deep bay window, an open fireplace and French doors to the rear garden.

Across the hallway is the dining room with a matching bay window.

The kitchen/breakfast room has room for a dining table and has a utility room to the side. A door leads out to the conservatory, which offers pleasant views out over the garden and has doors to the outside and into the cloak/shower room. Heading upstairs, there are four double bedrooms and two of these have fitted wardrobes. The family bathroom has a white suite with Victorian styled fittings.

The top floor of the house has two further bedrooms and an en-suite shower room to bedroom five.

Externally, the garden to the rear extends to around 125 feet (38 metres) and is south facing, with a good degree of privacy. It has a paved terrace at the back of the house with an ornamental fish pond and a large lawn beyond. At the end is an enclosed vegetable plot.

Parking is good here with a double width garage at the side and a block paved driveway to the front.