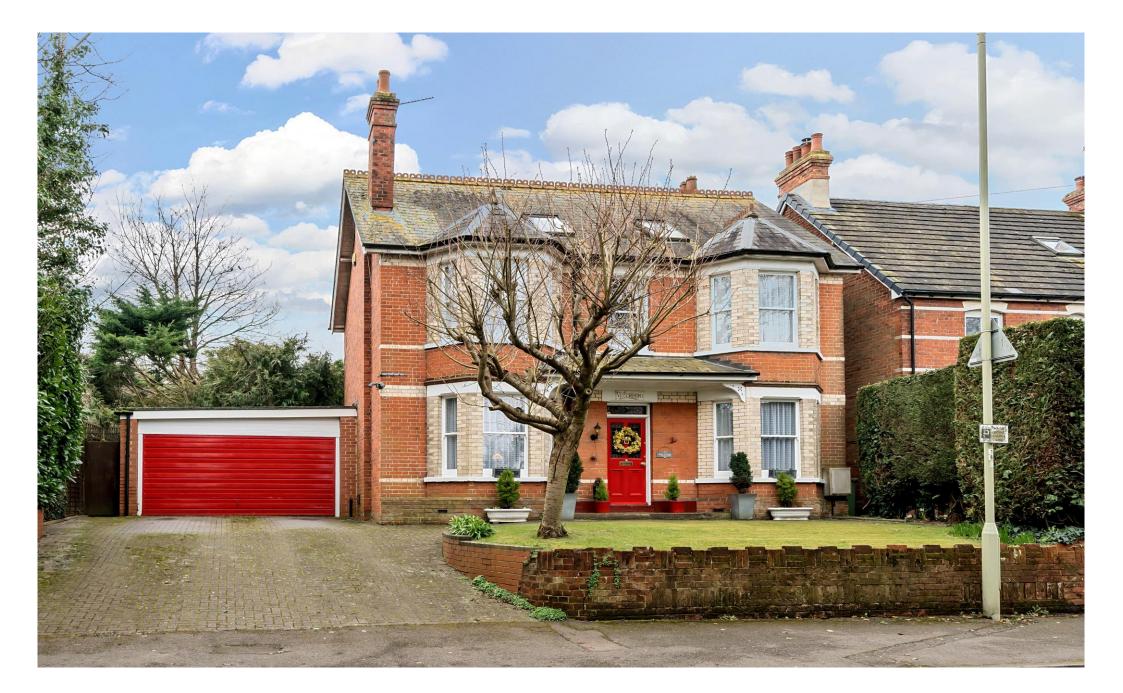

## Description

This impressive Victorian detached home offers spacious accommodation and plenty of character. It has a large south facing garden to the rear and a double garage with parking to the front and is conveniently located close to Basingstoke's town centre and mainline railway station.

The sellers have lived here for nearly 40 years – always a good sign for a family home.

The house has an attractive front door, which the owners believe to be the original, with stain glass panels within the door and the transom window over. This leads into a wide central hallway.

Parking is good here with a double width garage at the side and a block paved driveway to the front.