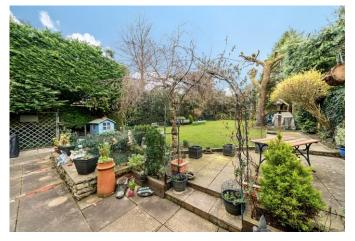

The top floor of the house has two further bedrooms and an en-suite shower room to bedroom five.

Externally, the garden to the rear extends to around 125 feet (38 metres) and is south facing, with a good degree of privacy. It has a paved terrace at the back of the house with an ornamental fish pond and a large lawn beyond. At the end is an enclosed vegetable plot.