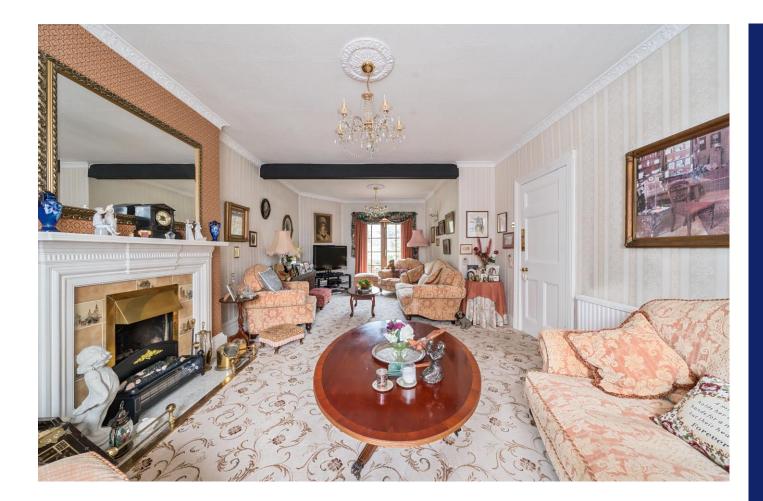

Off to the left is the twin aspect living room that has a deep bay window, an open fireplace and French doors to the rear garden.

Across the hallway is the dining room with a matching bay window.

The kitchen/breakfast room has room for a dining table and has a utility room to the side. A door leads out to the conservatory, which offers pleasant views out over the garden and has doors to the outside and into the cloak/shower room. Heading upstairs, there are four double bedrooms and two of these have fitted wardrobes. The family bathroom has a white suite with Victorian styled fittings.