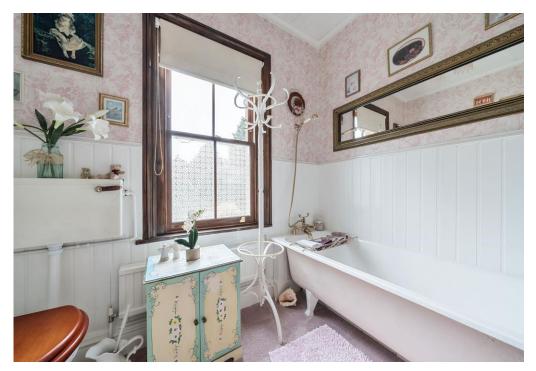

Off to the left is the twin aspect living room that has a deep bay window, an open fireplace and French doors to the rear garden.

Across the hallway is the dining room with a matching bay window.

The kitchen/breakfast room has room for a dining table and has a utility room to the side. A door leads out to the conservatory, which offers pleasant views out over the garden and has doors to the outside and into the cloak/shower room. Heading upstairs, there are four double bedrooms and two of these have fitted wardrobes. The family bathroom has a white suite with Victorian styled fittings.