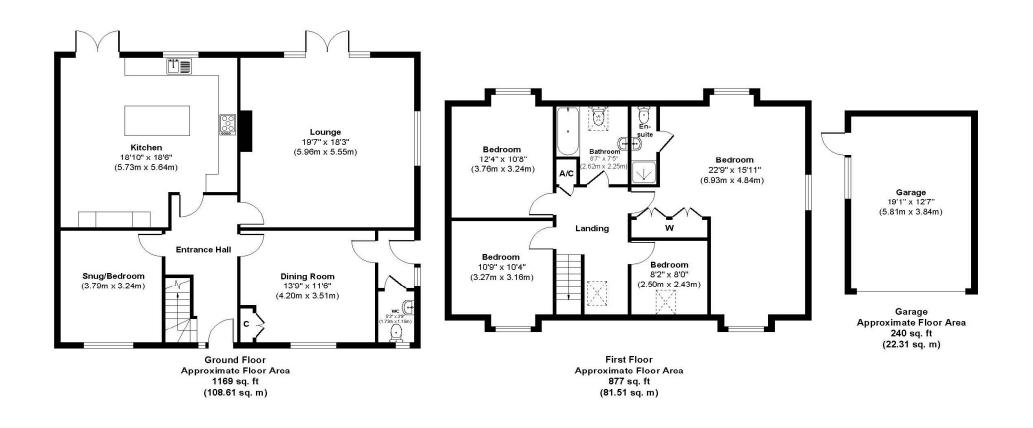

## **Birch Avenue**

Approx. Gross Internal Floor Area 2286 sq. ft / 212.43 sq. m

Illustration for identification purposes only, measurements approximate and not to scale, unauthorized reproduction is prohibited