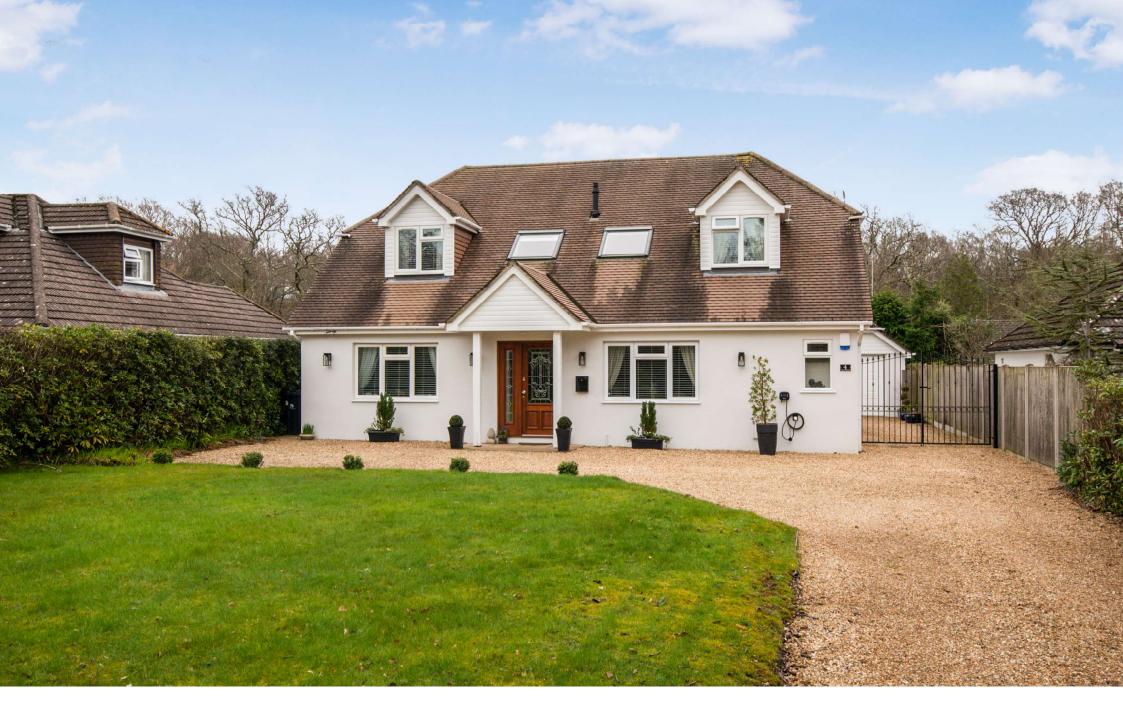

4 Birch Avenue
West Parley, Ferndown BH22 8PG
Guide Price £800,000

## GUIDE PRICE £800,000 FREEHOLD

This beautifully presented and deceptively spacious four/five bedroom, two bathroom, detached modern chalet style property is positioned in a quiet cul-de-sac location in a highly sought after residential area, close to peaceful woodland walks.

Just over 2200 sq ft, this stunning home has to be seen to be truly appreciated, with a very versatile layout that will suit a range of buyers needs, a detached garage and a secluded garden, as well as off road parking for several vehicles (ideal for those with a caravan/motor home)

Detached
Stunning Interior
Versatile Layout
Two Bathrooms
Secluded Garden
Close To Woodland Walks
Off Road Parking For Several Vehicles
Detached Garage
Cul-De-Sac Location
Four/Five Bedrooms

EPC C I Council Tax Band D