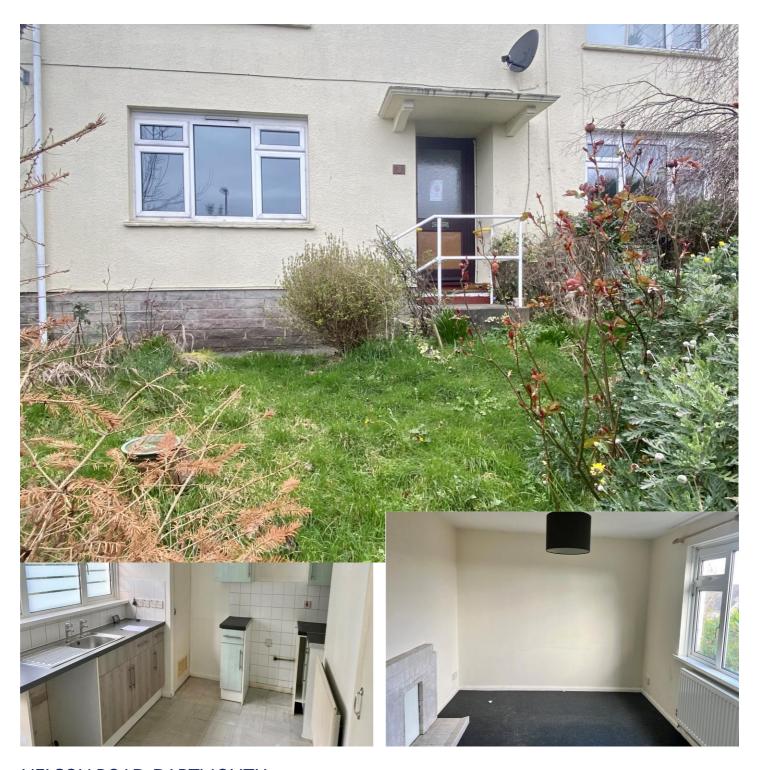

**DESCRIPTION:** This apartment would make an ideal full-time residency or investment. With easy access on the ground floor, front and rear lawned areas and a storage shed. Sold with no onward chain and a new 999-year lease, some updating would be beneficial.

THE ACCOMMODATION COMPRISES: - A gated path leads through the front garden to the front door which opens into  $\alpha n$ 

**ENTRANCE HALL:** - With a convenient storage cupboard.

**LOUNGE** - Double glazed window overlooking the front garden and a feature, tiled fireplace surround and hearth.

**PRINCIPAL BEDROOM** - A large room with a storage cupboard and double-glazed window overlooking the front garden.

**BEDROOM TWO:** - A generous room with a storage cupboard and a double-glazed window overlooking the rear garden.

**WET ROOM**: - A white suite comprising of a toilet and sink with an easy-access shower unit featuring a Triton electric shower and double-glazed window to the rear.

**KITCHEN** - With a selection of floor and wall-mounted units and space for a cooker, fridge and washing machine as well as additional built-in storage cupboards. Double-alazed window and door to rear garden.