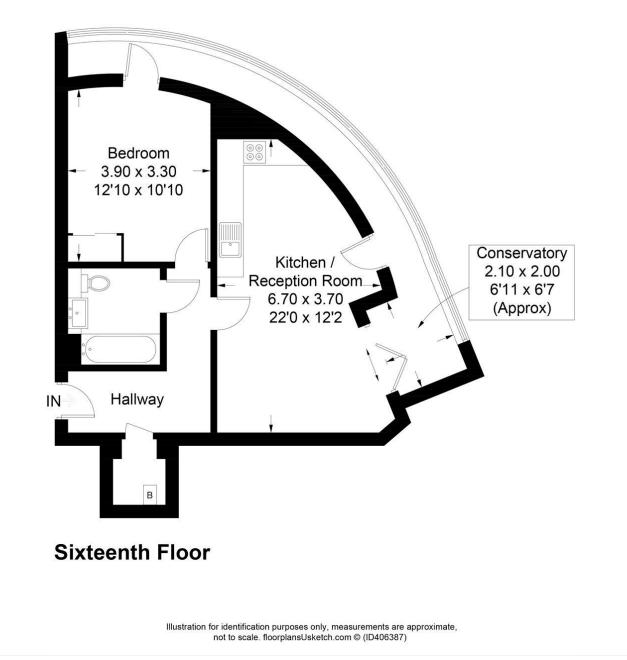

## Kew Eye Aparments, TW8

Approximate Gross Internal Area = 65.8 sq m / 708 sq ft

This floorplan is for illustration purposes only and is not to scale. The position and size of doors, windows, appliances and other features are approximate.