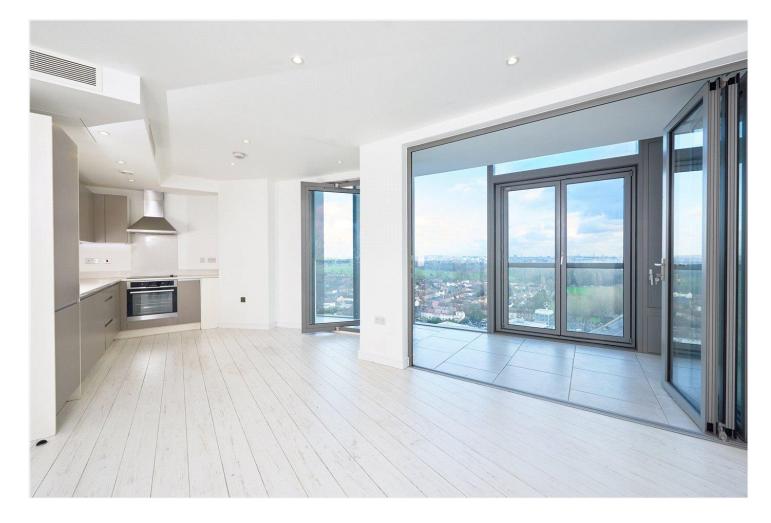

#### **DESCRIPTION:**

This well presented modern one bedroom apartment is on the 16th floor (with lifts) with incredible views over many of London's famous landmarks. This property boasts an open plan reception room/kitchen with underfloor heating, double bedroom with a built-in wardrobe, smart family bathroom and an allocated parking space. The living area has access to the winter garden offering spectacular views towards London.

#### ACCOMMODATION

One bedroom Modern apartment Open plan living area Bathroom Winter balcony Secure parking Concierge Council Tax: Band D