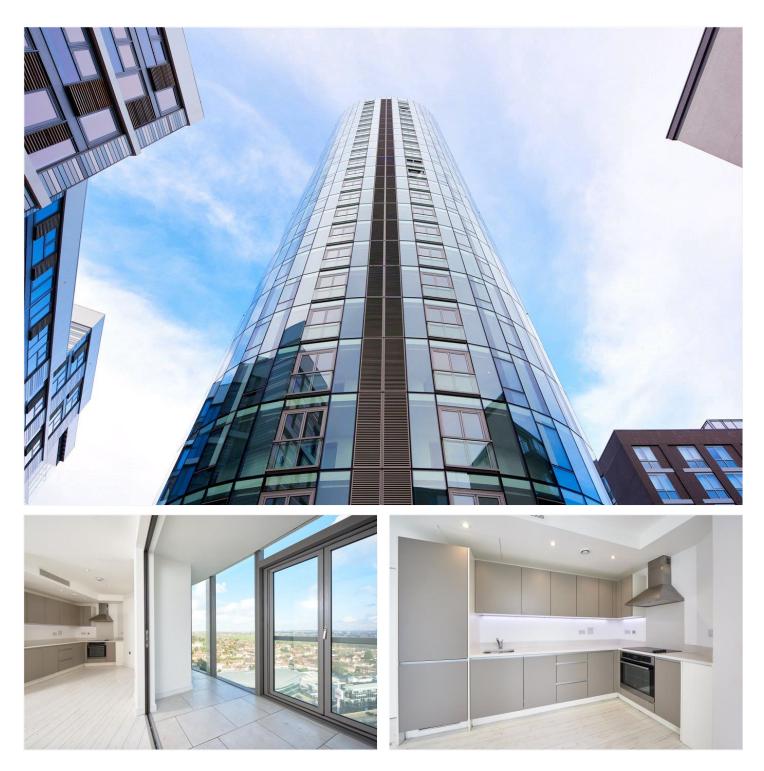

## EALING ROAD, TW8 **£365,000 LEASEHOLD**

# A ONE BEDROOM APARTMENT ON THE SIXTEENTH FLOOR

Chiswick | 020 8994 7096 | chiswick@winkworth.co.uk

#### **DESCRIPTION:**

This well presented modern one bedroom apartment is on the 16th floor (with lifts) with incredible views over many of London's famous landmarks. This property boasts an open plan reception room/kitchen with underfloor heating, double bedroom with a built-in wardrobe, smart family bathroom and an allocated parking space. The living area has access to the winter garden offering spectacular views towards London.

#### ACCOMMODATION

One bedroom Modern apartment Open plan living area Bathroom Winter balcony Secure parking Concierge Council Tax: Band D