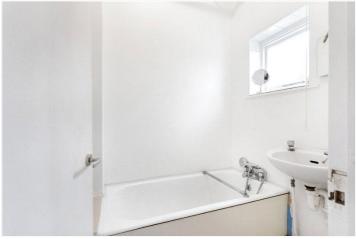

## **DESCRIPTION:**

Entering the property and into the studio space. A great sized room that is filled with natural light courtesy of large windows to the front, providing you with a lovely view onto the central communal gardens. Two striking features are the wooden floors and the vast amount of built-in storage options the studio space provides. Through to the kitchen on your left. You will find a more than ample amount of counter space and plenty of cupboards for storage. You will also find space to add utilities should you wish too. The window keeps the kitchen a bright and pleasant area to enjoy cooking. To the rear is the bathroom. Housing a bath with overhead shower and a sink. The w/c is separate, located opposite the kitchen. The decked patio to the rear is a lovely private outside space to enjoy. A shed occupies a portion of the space, but this could be a nice area for some alfresco dining in the warmer months. Lastly there is a communal laundry room, if you prefer not to have a washing machine in the flat.