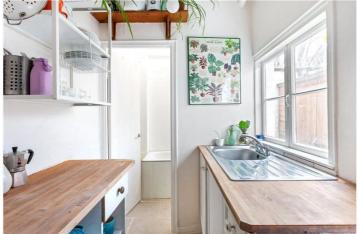

## **DESCRIPTION:**

Entering the property and into the studio space. A great sized room that is filled with natural light courtesy of large windows to the front, providing you with a lovely view onto the central communal gardens. Two striking features are the wooden floors and the vast amount of built-in storage options the studio space provides. Through to the kitchen on your left. You will find a more than ample amount of counter space and plenty of cupboards for storage. You will also find space to add utilities should you wish too. The window keeps the kitchen a bright and pleasant area to enjoy cooking. To the rear is the bathroom. Housing a bath with overhead shower and a sink. The w/c is separate, located opposite the kitchen. The decked patio to the rear is a lovely private outside space to enjoy. A shed occupies a portion of the space, but this could be a nice area for some alfresco dining in the warmer months. Lastly there is a communal laundry room, if you prefer not to have a washing machine in the flat.