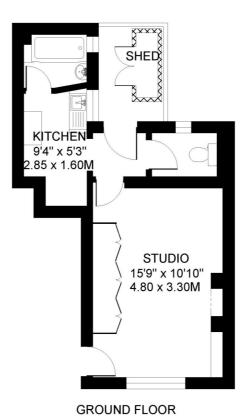

## PILGRIMS CLOISTERS SE5 STUDIO FLAT

Approximate gross floor area 291 SQ.FT. / 27 SQ.M. Plus shed 10 sq.ft. / 0.9 sq.m.

Copyright: These plans should not be reproduced by any other person, without permission. Floorplan produced for Winkworth by Floorplanners 07801 228850

This floorplan is for illustration purposes only and is not to scale. The position and size of doors, windows, appliances and other features are approximate.

Herne Hill | 0207 501 8950 | hernehill@winkworth.co.uk