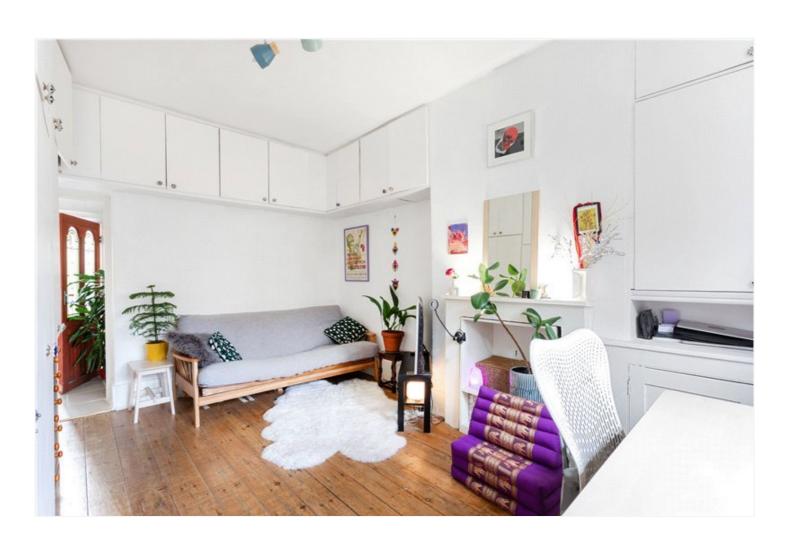

## **DESCRIPTION:**

Entering the property and into the studio space. A great sized room that is filled with natural light courtesy of large windows to the front, providing you with a lovely view onto the central communal gardens. Two striking features are the wooden floors and the vast amount of built-in storage options the studio space provides. Through to the kitchen on your left. You will find a more than ample amount of counter space and plenty of cupboards for storage. You will also find space to add utilities should you wish too. The window keeps the kitchen a bright and pleasant area to enjoy cooking. To the rear is the bathroom. Housing a bath with overhead shower and a sink. The w/c is separate, located opposite the kitchen. The decked patio to the rear is a lovely private outside space to enjoy. A shed occupies a portion of the space, but this could be a nice area for some alfresco dining in the warmer months. Lastly there is a communal laundry room, if you prefer not to have a washing machine in the flat.