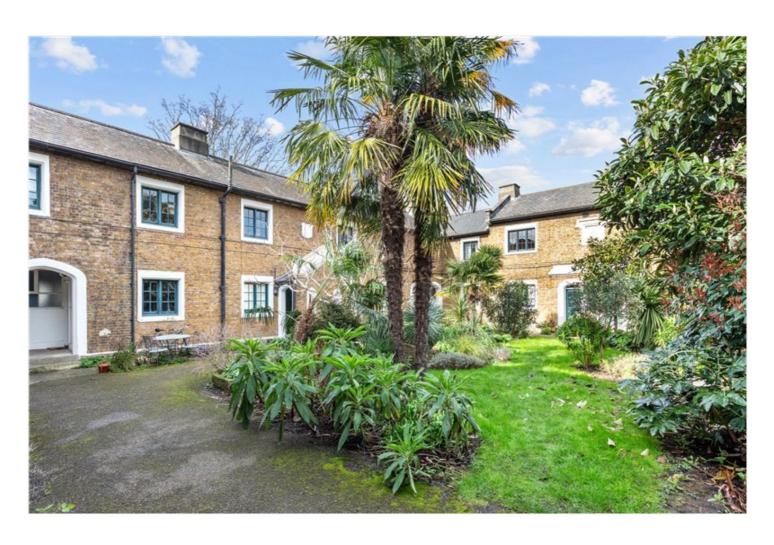

## **DESCRIPTION:**

Entering the property and into the studio space. A great sized room that is filled with natural light courtesy of large windows to the front, providing you with a lovely view onto the central communal gardens. Two striking features are the wooden floors and the vast amount of built-in storage options the studio space provides. Through to the kitchen on your left. You will find a more than ample amount of counter space and plenty of cupboards for storage. You will also find space to add utilities should you wish too. The window keeps the kitchen a bright and pleasant area to enjoy cooking. To the rear is the bathroom. Housing a bath with overhead shower and a sink. The w/c is separate, located opposite the kitchen. The decked patio to the rear is a lovely private outside space to enjoy. A shed occupies a portion of the space, but this could be a nice area for some alfresco dining in the warmer months. Lastly there is a communal laundry room, if you prefer not to have a washing machine in the flat.