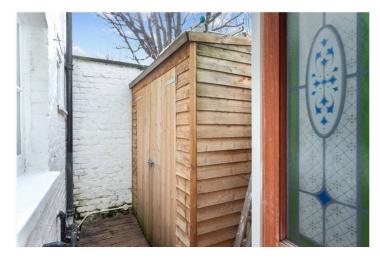

## **DESCRIPTION:**

Entering the property and into the studio space. A great sized room that is filled with natural light courtesy of large windows to the front, providing you with a lovely view onto the central communal gardens. Two striking features are the wooden floors and the vast amount of built-in storage options the studio space provides. Through to the kitchen on your left. You will find a more than ample amount of counter space and plenty of cupboards for storage. You will also find space to add utilities should you wish too. The window keeps the kitchen a bright and pleasant area to enjoy cooking. To the rear is the bathroom. Housing a bath with overhead shower and a sink. The w/c is separate, located opposite the kitchen. The decked patio to the rear is a lovely private outside space to enjoy. A shed occupies a portion of the space, but this could be a nice area for some alfresco dining in the warmer months. Lastly there is a communal laundry room, if you prefer not to have a washing machine in the flat.