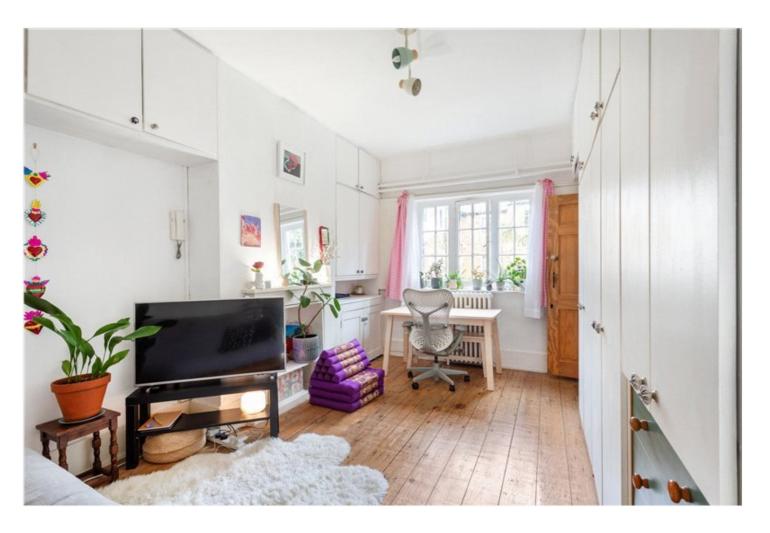

## **DESCRIPTION:**

Entering the property and into the studio space. A great sized room that is filled with natural light courtesy of large windows to the front, providing you with a lovely view onto the central communal gardens. Two striking features are the wooden floors and the vast amount of built-in storage options the studio space provides. Through to the kitchen on your left. You will find a more than ample amount of counter space and plenty of cupboards for storage. You will also find space to add utilities should you wish too. The window keeps the kitchen a bright and pleasant area to enjoy cooking. To the rear is the bathroom. Housing a bath with overhead shower and a sink. The w/c is separate, located opposite the kitchen. The decked patio to the rear is a lovely private outside space to enjoy. A shed occupies a portion of the space, but this could be a nice area for some alfresco dining in the warmer months. Lastly there is a communal laundry room, if you prefer not to have a washing machine in the flat.