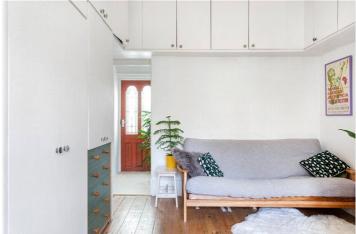

## **DESCRIPTION:**

Entering the property and into the studio space. A great sized room that is filled with natural light courtesy of large windows to the front, providing you with a lovely view onto the central communal gardens. Two striking features are the wooden floors and the vast amount of built-in storage options the studio space provides. Through to the kitchen on your left. You will find a more than ample amount of counter space and plenty of cupboards for storage. You will also find space to add utilities should you wish too. The window keeps the kitchen a bright and pleasant area to enjoy cooking. To the rear is the bathroom. Housing a bath with overhead shower and a sink. The w/c is separate, located opposite the kitchen. The decked patio to the rear is a lovely private outside space to enjoy. A shed occupies a portion of the space, but this could be a nice area for some alfresco dining in the warmer months. Lastly there is a communal laundry room, if you prefer not to have a washing machine in the flat.