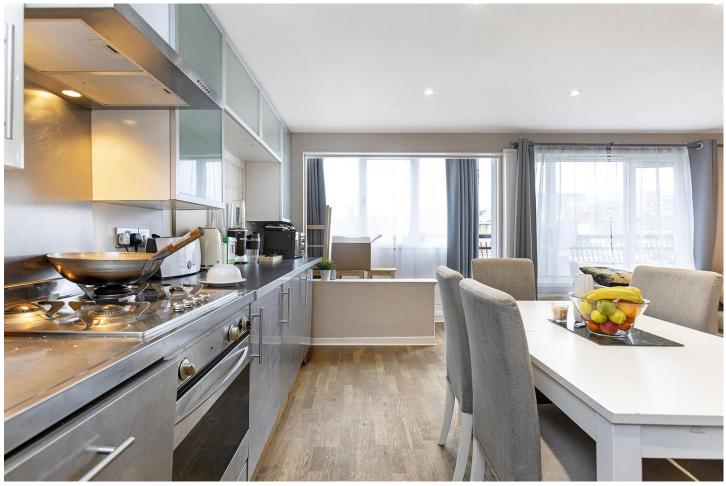

## **DESCRIPTION:**

The block is ex council and has well maintained communal parts. The flat itself is spacious and well maintained inside, giving great light and a feeling of comfort. The property has great views over the gardens and the outdoor pool of the Oasis fitness club which is close by. Endell street is full of shops, restaurants and cafes. Both Holborn and Tottenham Court Road Tube Stations are close by as well as the piazza of Covent Garden being a stone throw away. LSE and UCL and Kings College are all within walking distance.