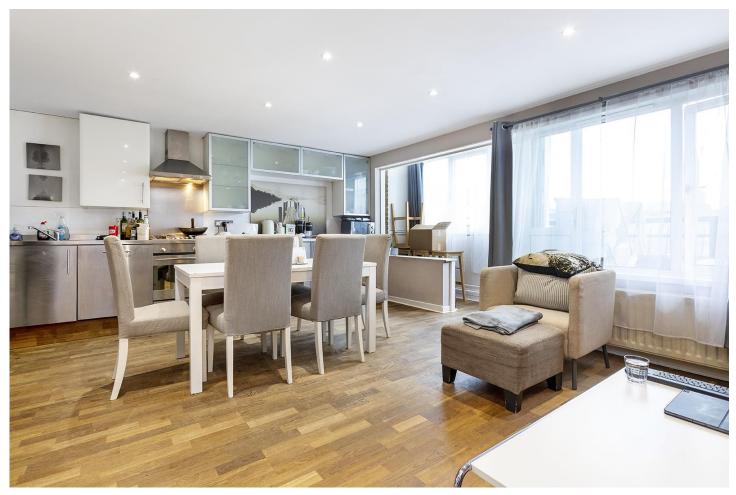

## **DESCRIPTION:**

The block is ex council and has well maintained communal parts. The flat itself is spacious and well maintained inside, giving great light and a feeling of comfort. The property has great views over the gardens and the outdoor pool of the Oasis fitness club which is close by. Endell street is full of shops, restaurants and cafes. Both Holborn and Tottenham Court Road Tube Stations are close by as well as the piazza of Covent Garden being a stone throw away. LSE and UCL and Kings College are all within walking distance.