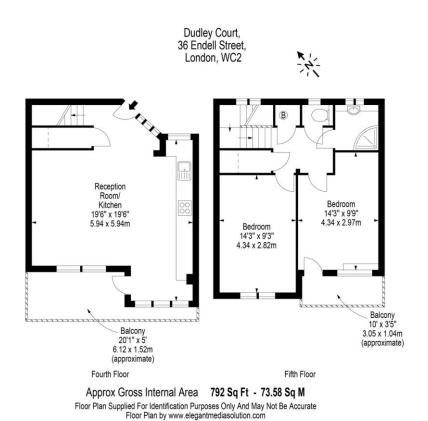

Lease 90 years.
Service charge is 2200 approx. to include heating and hot water and caretaker.
Ground rent 10 p/a.
Council tax is Band E.

Winkworth

This floorplan is for illustration purposes only and is not to scale. The position and size of doors, windows, appliances and other features are approximate.