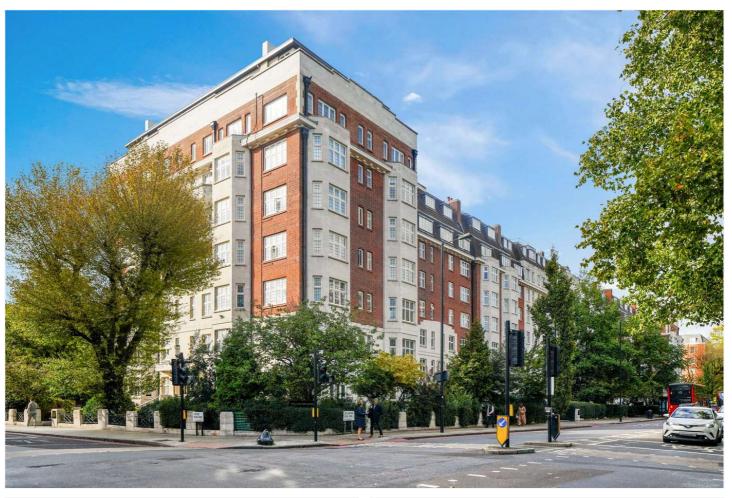

## WELLINGTON COURT, ST JOHN'S WOOD, NW8 £1,650,000 LEASEHOLD

A spacious four bedroom apartment, which benefits from two en-suite bathrooms, a family bathroom, a separate eat-in kitchen as well as a double fronted reception / dining room. The property has tall ceiling heights throughout and includes partial double glazed windows, communal heating & hot water and a 24 hour porter. This charming development is located less than 100 metres from St John's Wood High Street and Underground Station (Jubilee Line), with both Regent's Park and Lord's Cricket Ground less than 0.5miles away.