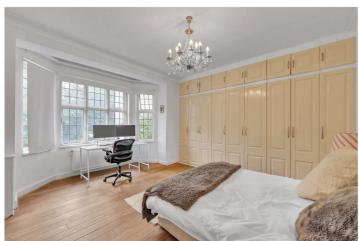

## WELLINGTON COURT, ST JOHN'S WOOD, NW8 £1,650,000 LEASEHOLD

A spacious four bedroom apartment, which benefits from two en-suite bathrooms, a family bathroom, a separate eat-in kitchen as well as a double fronted reception / dining room. The property has tall ceiling heights throughout and includes partial double glazed windows, communal heating & hot water and a 24 hour porter. This charming development is located less than 100 metres from St John's Wood High Street and Underground Station (Jubilee Line), with both Regent's Park and Lord's Cricket Ground less than 0.5miles away.

Principle Bedroom with En-Suite Bathroom | Second Bedroom with En-Suite Shower Room | Two Further Bedrooms | Family Bathroom | Separate Kitchen | Open Plan Reception/Dining Room | 24 Hour Porterage | Communal Heating and Hot Water | Leasehold