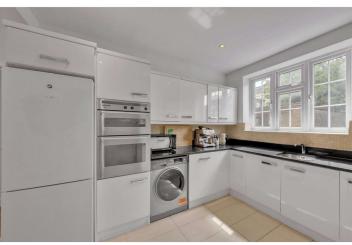

## WELLINGTON COURT, ST JOHN'S WOOD, NW8 £1,650,000 LEASEHOLD

A spacious four bedroom apartment, which benefits from two en-suite bathrooms, a family bathroom, a separate eat-in kitchen as well as a double fronted reception / dining room. The property has tall ceiling heights throughout and includes partial double glazed windows, communal heating & hot water and a 24 hour porter. This charming development is located less than 100 metres from St John's Wood High Street and Underground Station (Jubilee Line), with both Regent's Park and Lord's Cricket Ground less than 0.5miles away.

Principle Bedroom with En-Suite Bathroom | Second Bedroom with En-Suite Shower Room | Two Further Bedrooms | Family Bathroom | Separate Kitchen | Open Plan Reception/Dining Room | 24 Hour Porterage | Communal Heating and Hot Water | Leasehold