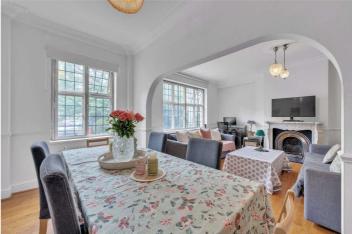

## WELLINGTON COURT, ST JOHN'S WOOD, NW8 £1,650,000 LEASEHOLD

A spacious four bedroom apartment, which benefits from two en-suite bathrooms, a family bathroom, a separate eat-in kitchen as well as a double fronted reception / dining room. The property has tall ceiling heights throughout and includes partial double glazed windows, communal heating & hot water and a 24 hour porter. This charming development is located less than 100 metres from St John's Wood High Street and Underground Station (Jubilee Line), with both Regent's Park and Lord's Cricket Ground less than 0.5miles away.

Principle Bedroom with En-Suite Bathroom | Second Bedroom with En-Suite Shower Room | Two Further Bedrooms | Family Bathroom | Separate Kitchen | Open Plan Reception/Dining Room | 24 Hour Porterage | Communal Heating and Hot Water | Leasehold