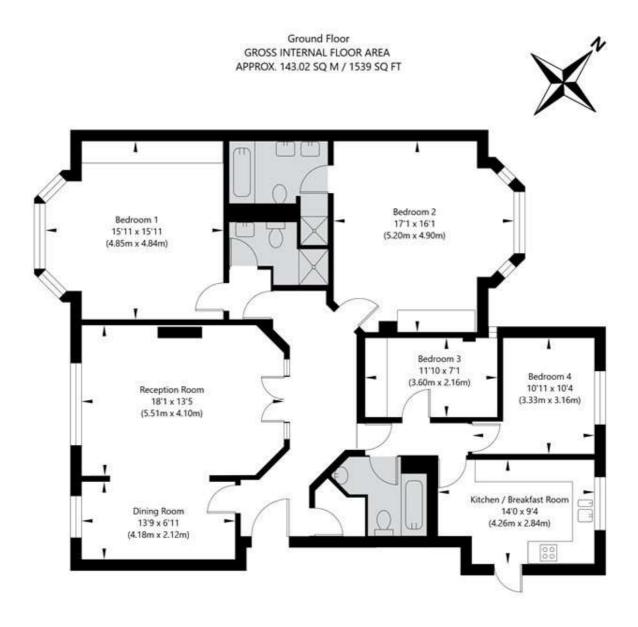

## Wellington Court, 55-67 Welington Road, London NW8 9TA

APPROXIMATE GROSS INTERNAL FLOOR AREA 143.02 SQ M / 1539 SQ FT
THIS FLOOR PLAN IS FOR ILLUSTRATIVE PURPOSES ONLY AND
SHOULD BE USED FOR THIS PURPOSE BY PROSPECTIVE APPLICANTS AS ITS NOT TO SCALE.