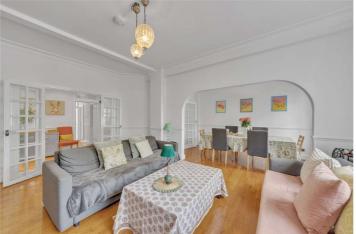

## WELLINGTON COURT, ST JOHN'S WOOD, NW8 £1,650,000 LEASEHOLD

A spacious four bedroom apartment, which benefits from two en-suite bathrooms, a family bathroom, a separate eat-in kitchen as well as a double fronted reception / dining room. The property has tall ceiling heights throughout and includes partial double glazed windows, communal heating & hot water and a 24 hour porter. This charming development is located less than 100 metres from St John's Wood High Street and Underground Station (Jubilee Line), with both Regent's Park and Lord's Cricket Ground less than 0.5miles away.

Principle Bedroom with En-Suite Bathroom | Second Bedroom with En-Suite Shower Room | Two Further Bedrooms | Family Bathroom | Separate Kitchen | Open Plan Reception/Dining Room | 24 Hour Porterage | Communal Heating and Hot Water | Leasehold