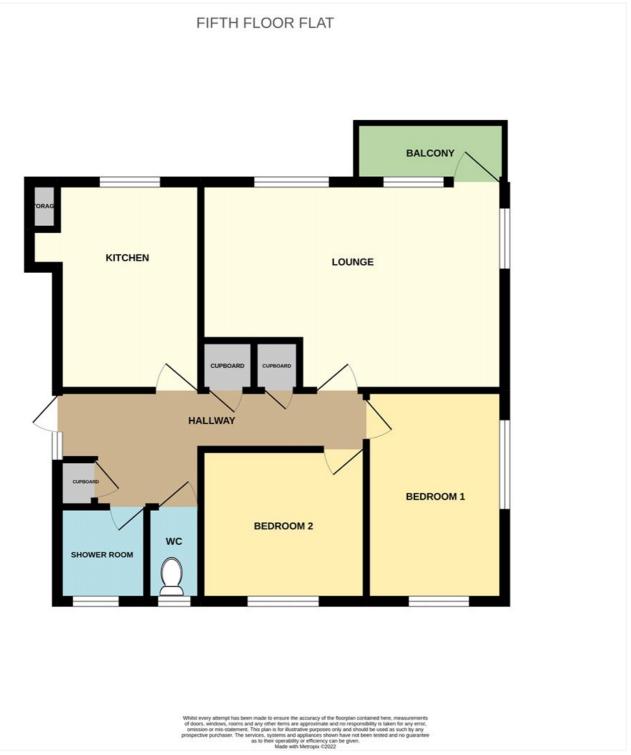

## FIFTH FLOOR TWO BEDROOM APARTMENT WITH BALCONY AND STUNNING SEA VIEW, SOUTH OF THE BROADWAY.

Leigh On Sea | 01702 470625 | leighonsea@winkworth.co.uk

for every step...

## Accommodation: -

Communal entrance door with security entrance system. Communal

hall with lift and stairs to all floors.

Entrance door to: -

Hallway: - A spacious hallway with doors to all rooms and three storage cupboards.

Lounge: - 22'61 x 13'9 > 10'16.

A lovely bright and spacious room with panoramic views of the Thames Estuary from the double-glazed windows to front and side. Radiator. Door to front leading to Balcony.

Balcony: - Stunning panoramic views over the Thames Estuary.

Kitchen: - 12'90 x 10'81>6'65.

Double glazed window to front offer lovely Estuary views. Modern fitted kitchen comprising of Inset single drainer sink unit with mixer taps and tiled surrounds. Range of working surfaces with base units below and matching eye level units over and space for kitchen appliances. Built in cupboards.

Bedroom One: - 13'97 x 11'32.

A lovely dual aspect room double glazed windows to side and rear offering sea views. Wardrobes and radiator.

Bedroom Two: -10'35 x 9'67.

Double Glazed window to rear with sea views. Wardrobe and radiator.

Wet Room: - Double glazed obscure window to side. A large walk in shower with glass screen. wash hand basin with mono tap set in a vanity unit. Tiling to walls.

Separate WC: - Double glazed obscure window to side. Low level wc.

Exterior: -

Communal grounds and garage in block.

This floorplan is for illustration purposes only and is not to scale. The position and size of doors, windows, appliances and other features are approximate.