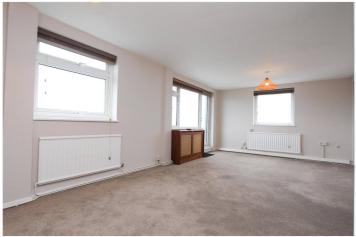

Lounge: - 22'61 x 13'9 > 10'16.

A lovely bright and spacious room with panoramic views of the Thames Estuary from the double-glazed windows to front and side. Radiator. Door to front leading to Balcony.