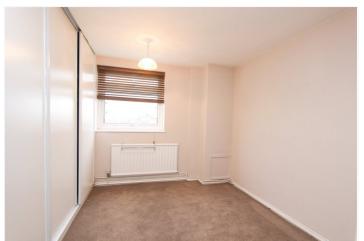

Bedroom One: - 13'97 x 11'32.

A lovely dual aspect room double glazed windows to side and rear offering sea views. Wardrobes and radiator.

Bedroom Two: -10'35 x 9'67.

Double Glazed window to rear with sea views. Wardrobe and radiator.