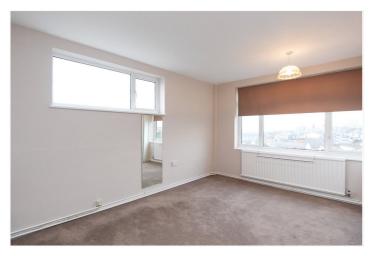

Lounge: - 22'61 x 13'9 > 10'16.

A lovely bright and spacious room with panoramic views of the Thames Estuary from the double-glazed windows to front and side. Radiator. Door to front leading to Balcony.