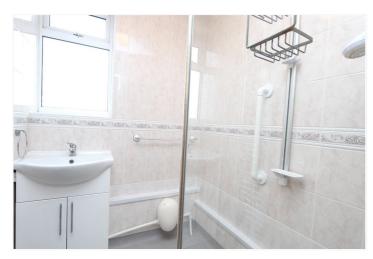

Wet Room: - Double glazed obscure window to side. A large walk in shower with glass screen. wash hand basin with mono tap set in a vanity unit. Tiling to walls.

Separate WC: - Double glazed obscure window to side. Low level wc.