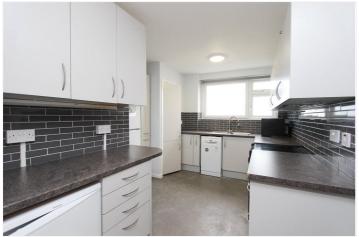

Balcony: - Stunning panoramic views over the Thames Estuary.

Kitchen: - 12'90 x 10'81>6'65.

Double glazed window to front offer lovely Estuary views. Modern fitted kitchen comprising of Inset single drainer sink unit with mixer taps and tiled surrounds. Range of working surfaces with base units below and matching eye level units over and space for kitchen appliances. Built in cupboards.