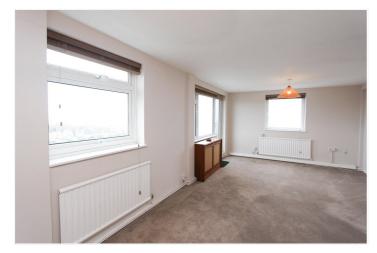

Lounge: - 22'61 x 13'9 > 10'16.

A lovely bright and spacious room with panoramic views of the Thames Estuary from the double-glazed windows to front and side. Radiator. Door to front leading to Balcony.