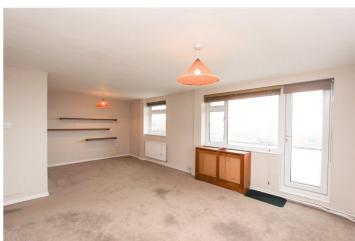

Balcony: - Stunning panoramic views over the Thames Estuary.

Kitchen: - 12'90 x 10'81>6'65.

Double glazed window to front offer lovely Estuary views. Modern fitted kitchen comprising of Inset single drainer sink unit with mixer taps and tiled surrounds. Range of working surfaces with base units below and matching eye level units over and space for kitchen appliances. Built in cupboards.