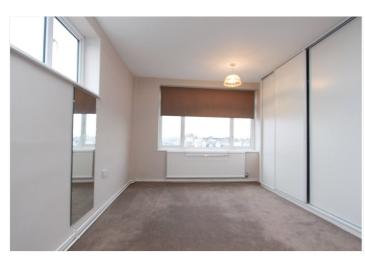

Bedroom One: - 13'97 x 11'32.

A lovely dual aspect room double glazed windows to side and rear offering sea views. Wardrobes and radiator.

Bedroom Two: -10'35 x 9'67.

Double Glazed window to rear with sea views. Wardrobe and radiator.