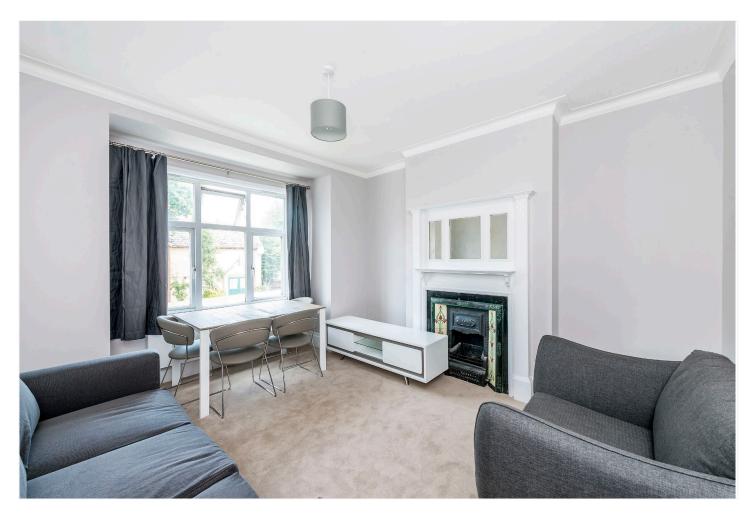

## **DESCRIPTION:**

Located within easy commuting reach of the City and West End, we are delighted to offer this spacious first floor Victorian purpose-built maisonette. The property briefly comprises of: three good size bedrooms, a bright reception room and a study room/additional bedroom. There is a white bathroom and a galley style kitchen which includes an oven, hob and extractor, a fridge/freezer and a washing machine. The property is gas centrally heated and presented with neutral decor throughout. Ambleside Gardens is located close to Tooting Bec's famous Lido and has easy access to Balham and Streatham High Road. Transport into central London can be easily reached from nearby Streatham and Streatham Common rail stations and from Tooting Bec/Balham tube (Northern Line) The property is offered exclusively through Winkworth on an unfurnished basis and is available now.

## **AT A GLANCE**

- First floor purpose built Maisonette
- Spacious reception room
- Three bedrooms
- Study Room
- Bathroom
- Double glazed windows
- Unfurnished
- Available Now
- Lambeth council tax band: B