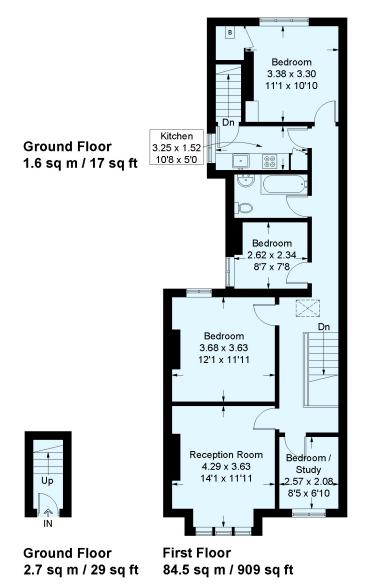

## **DESCRIPTION:**

Located within easy commuting reach of the City and West End, we are delighted to offer this spacious first floor Victorian purpose-built maisonette. The property briefly comprises of: three good size bedrooms, a bright reception room and a study room/additional bedroom. There is a white bathroom and a galley style kitchen which includes an oven, hob and extractor, a fridge/freezer and a washing machine. The property is gas centrally heated and presented with neutral decor throughout. Ambleside Gardens is located close to Tooting Bec's famous Lido and has easy access to Balham and Streatham High Road. Transport into central London can be easily reached from nearby Streatham and Streatham Common rail stations and from Tooting Bec/Balham tube (Northern Line) The property is offered exclusively through Winkworth on an unfurnished basis and is available now.

## **AT A GLANCE**

- First floor purpose built Maisonette
- Spacious reception room
- Three bedrooms
- Study Room
- Bathroom
- Double glazed windows
- Unfurnished
- Available Now
- Lambeth council tax band: B

## Ambleside Gardens, SW16

Approximate Gross Internal Area 88.8 sq m / 955 sq ft

This plan is for layout guidance only. Not drawn to scale unless stated. Windows and door openings are approximate. Whilst every care is taken in the preparation of this plan, please check all dimensions, shapes and compass bearings before making any decisions reliant upon them. (ID368616)

This floorplan is for illustration purposes only and is not to scale. The position and size of doors, windows, appliances and other features are approximate.

Streatham | 020 8769 6699 | streatham@winkworth.co.uk