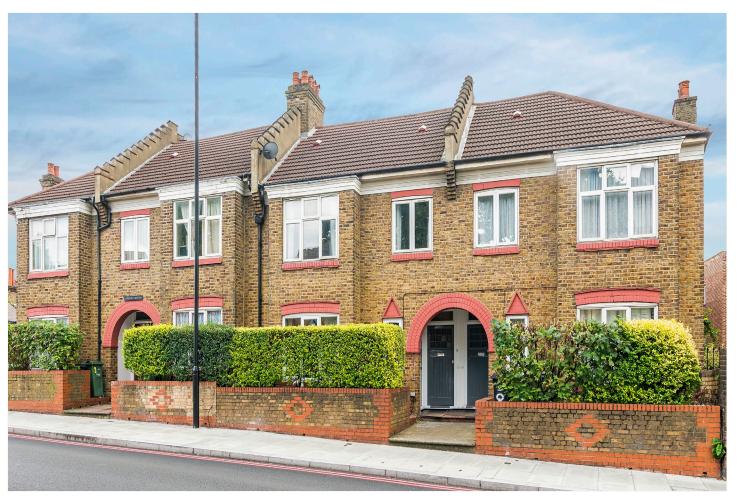

AMBLESIDE GARDENS, SW16 **£2,200 PER MONTH UNFURNISHED** 

## A THREE BEDROOM MAISONNETTE LOCATED CLOSE TO STREATHAM HILL STATION

Streatham | 020 8769 6699 | streatham@winkworth.co.uk

for every step...

## **DESCRIPTION:**

Located within easy commuting reach of the City and West End, we are delighted to offer this spacious first floor Victorian purpose-built maisonette. The property briefly comprises of: three good size bedrooms, a bright reception room and a study room/additional bedroom. There is a white bathroom and a galley style kitchen which includes an oven, hob and extractor, a fridge/freezer and a washing machine. The property is gas centrally heated and presented with neutral decor throughout. Ambleside Gardens is located close to Tooting Bec's famous Lido and has easy access to Balham and Streatham High Road. Transport into central London can be easily reached from nearby Streatham and Streatham Common rail stations and from Tooting Bec/Balham tube (Northern Line) The property is offered exclusively through Winkworth on an unfurnished basis and is available now.