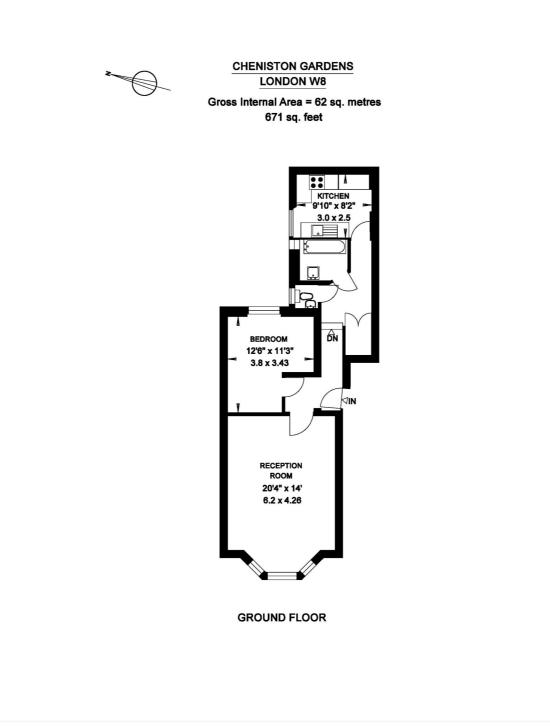

#### **ACCOMMODATION:**

Leasehold 977 years, 1 Bedroom, 1 Reception Room, 1 Bathroom, Flat/Apartment, Ground Floor, Period, Fair decoration

### LOCAL AUTHORITY:

The Royal Borough of Kensington and Chelsea

NEAREST PUBLIC TRANSPORT:

High Street Kensington

This floorplan is for illustration purposes only and is not to scale. The position and size of doors, windows, appliances and other features are approximate.