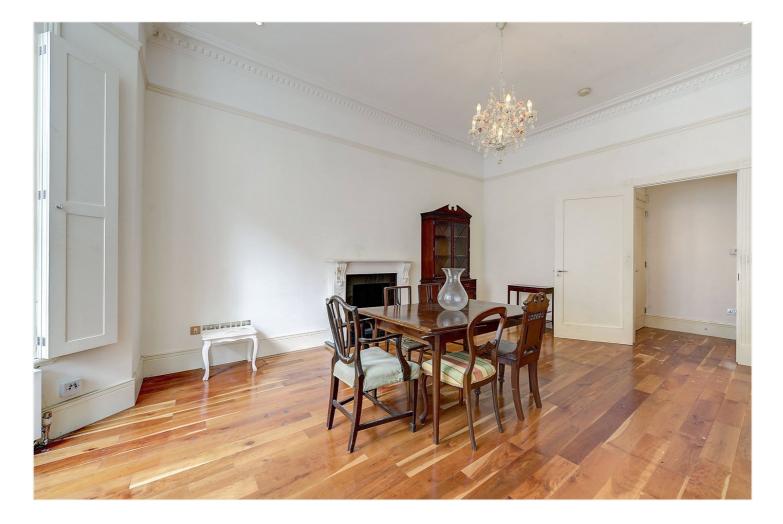

#### **DESCRIPTION:**

A large one bedroom flat situated on the raised ground floor of a Victorian terraced house. The property has a 20' reception room with high ceilings, bay window and fireplace. There is a separate kitchen, double bedroom, bathroom and separate WC.