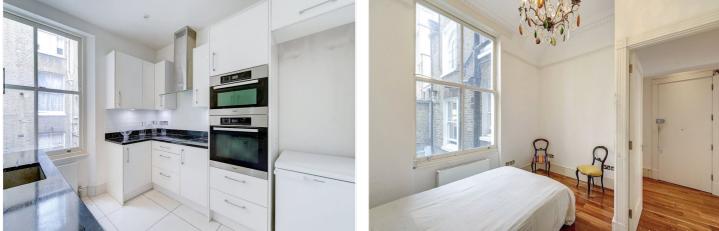

#### **DESCRIPTION:**

A large one bedroom flat situated on the raised ground floor of a Victorian terraced house. The property has a 20' reception room with high ceilings, bay window and fireplace. There is a separate kitchen, double bedroom, bathroom and separate WC.