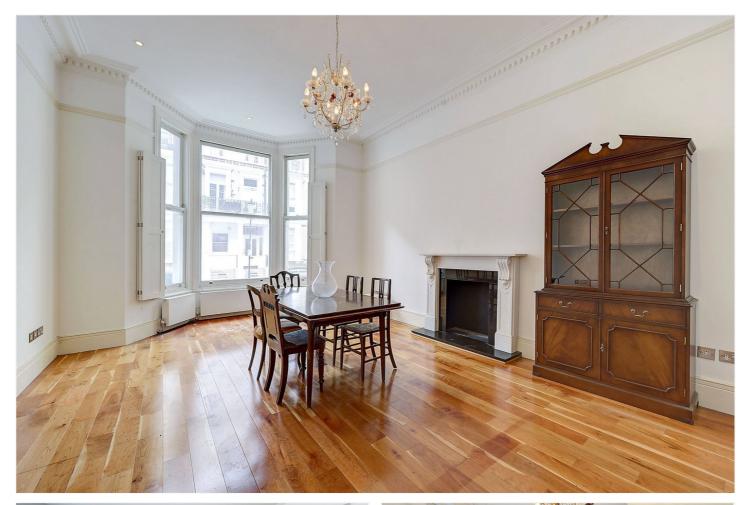

#### **DESCRIPTION:**

A large one bedroom flat situated on the raised ground floor of a Victorian terraced house. The property has a 20' reception room with high ceilings, bay window and fireplace. There is a separate kitchen, double bedroom, bathroom and separate WC.