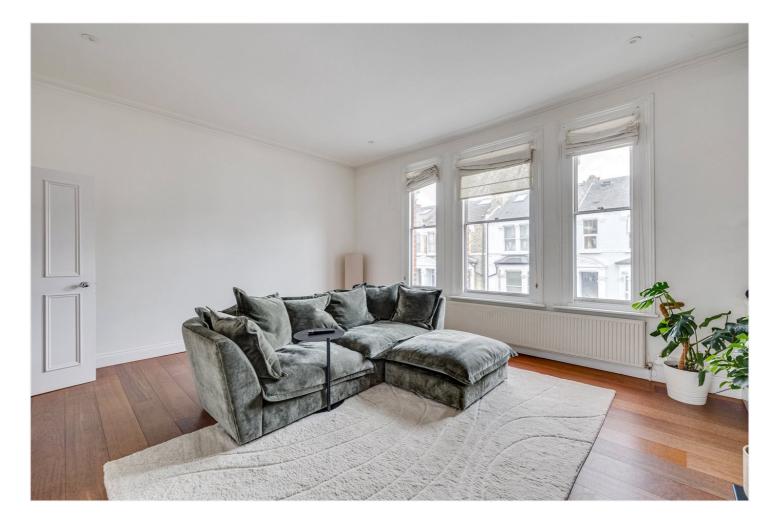

#### winkworth.co.uk

Arranged over three floors and measuring approximately 1,242 square feet (115.38 sq m), the property provides a well-balanced layout.

Upon entering the property via its private ground-floor entrance, residents are greeted by a smart hallway with ample storage that leads to the principal living accommodation on the first floor. This level hosts a generous reception room flooded with natural light through a trio of large sash windows. The space is tastefully decorated with wooden flooring, bespoke built-in shelving, and a feature fireplace creating a warm and inviting setting for both relaxation and entertaining. This room flows seamlessly onto the open plan contemporary kitchen/dining room which is fitted with high-gloss cabinetry, integrated appliances, and ample storage which has access out to a private, low-maintenance terrace that offers a rare outdoor retreat in this vibrant part of London. A smallest bedroom or study is also situated on this floor, making an ideal home office or guest room.