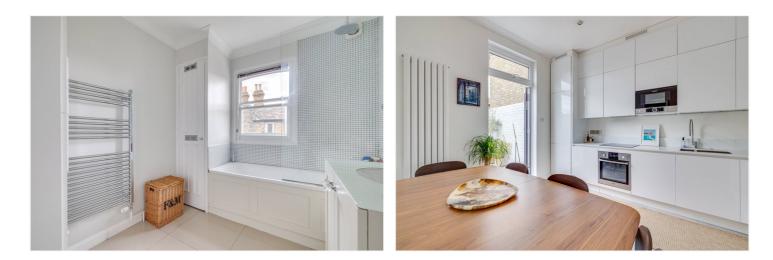

#### winkworth.co.uk

Arranged over three floors and measuring approximately 1,242 square feet (115.38 sq m), the property provides a well-balanced layout.

Upon entering the property via its private ground-floor entrance, residents are greeted by a smart hallway with ample storage that leads to the principal living accommodation on the first floor. This level hosts a generous reception room flooded with natural light through a trio of large sash windows. The space is tastefully decorated with wooden flooring, bespoke built-in shelving, and a feature fireplace creating a warm and inviting setting for both relaxation and entertaining. This room flows seamlessly onto the open plan contemporary kitchen/dining room which is fitted with high-gloss cabinetry, integrated appliances, and ample storage which has access out to a private, low-maintenance terrace that offers a rare outdoor retreat in this vibrant part of London. A smallest bedroom or study is also situated on this floor, making an ideal home office or guest room.

The top floor accommodates two spacious double bedrooms, both of which benefit from excellent natural light and built-in wardrobes. The principal bedroom boasts generous proportions and a serene ambiance, while the second bedroom is equally well-sized and perfect for guests or family members. Two well-appointed bathrooms with both featuring a bath with overhead shower complete the upper level.