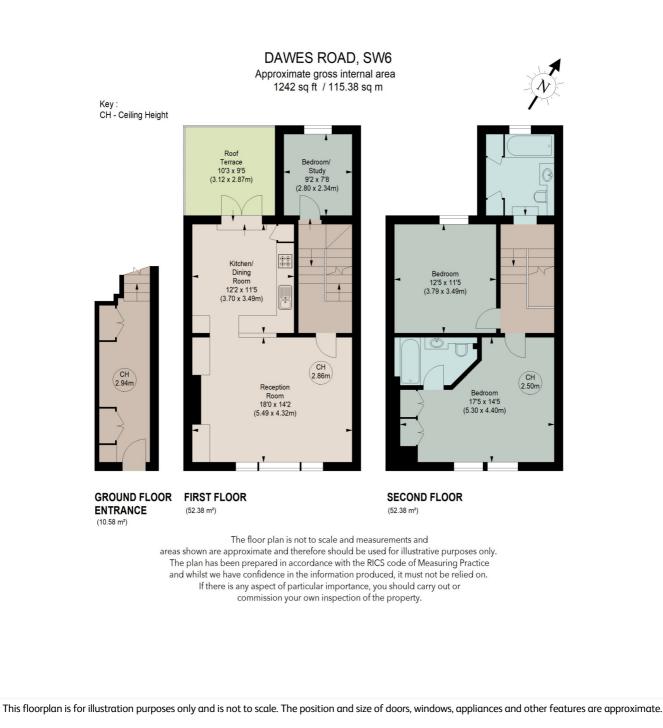

#### winkworth.co.uk

Arranged over three floors and measuring approximately 1,242 square feet (115.38 sq m), the property provides a well-balanced layout.

Upon entering the property via its private ground-floor entrance, residents are greeted by a smart hallway with ample storage that leads to the principal living accommodation on the first floor. This level hosts a generous reception room flooded with natural light through a trio of large sash windows. The space is tastefully decorated with wooden flooring, bespoke built-in shelving, and a feature fireplace creating a warm and inviting setting for both relaxation and entertaining. This room flows seamlessly onto the open plan contemporary kitchen/dining room which is fitted with high-gloss cabinetry, integrated appliances, and ample storage which has access out to a private, low-maintenance terrace that offers a rare outdoor retreat in this vibrant part of London. A smallest bedroom or study is also situated on this floor, making an ideal home office or guest room.

The top floor accommodates two spacious double bedrooms, both of which benefit from excellent natural light and built-in wardrobes. The principal bedroom boasts generous proportions and a serene ambiance, while the second bedroom is equally well-sized and perfect for guests or family members. Two well-appointed bathrooms with both featuring a bath with overhead shower complete the upper level.