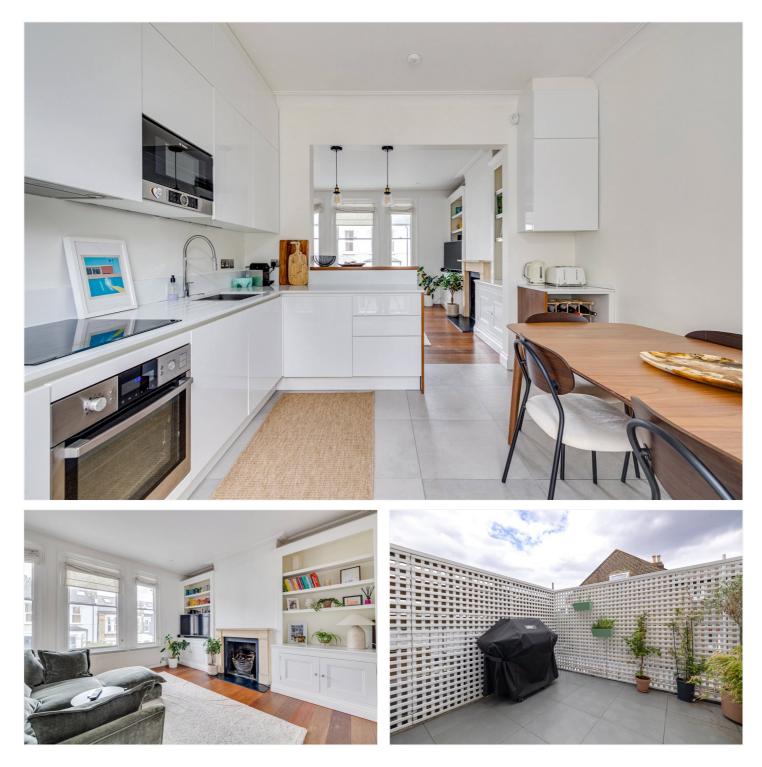

## DAWES ROAD, SW6 **€4,250 PER MONTH**

Set within an attractive period building on the sought-after Dawes Road in Fulham, this beautifully presented three-bedroom, two bathroom, maisonette offers a rare combination of elegant interiors, spacious living areas, and a private roof terrace.

#### winkworth.co.uk

Arranged over three floors and measuring approximately 1,242 square feet (115.38 sq m), the property provides a well-balanced layout.

Upon entering the property via its private ground-floor entrance, residents are greeted by a smart hallway with ample storage that leads to the principal living accommodation on the first floor. This level hosts a generous reception room flooded with natural light through a trio of large sash windows. The space is tastefully decorated with wooden flooring, bespoke built-in shelving, and a feature fireplace creating a warm and inviting setting for both relaxation and entertaining. This room flows seamlessly onto the open plan contemporary kitchen/dining room which is fitted with high-gloss cabinetry, integrated appliances, and ample storage which has access out to a private, low-maintenance terrace that offers a rare outdoor retreat in this vibrant part of London. A smallest bedroom or study is also situated on this floor, making an ideal home office or guest room.

The top floor accommodates two spacious double bedrooms, both of which benefit from excellent natural light and built-in wardrobes. The principal bedroom boasts generous proportions and a serene ambiance, while the second bedroom is equally well-sized and perfect for guests or family members. Two well-appointed bathrooms with both featuring a bath with overhead shower complete the upper level.