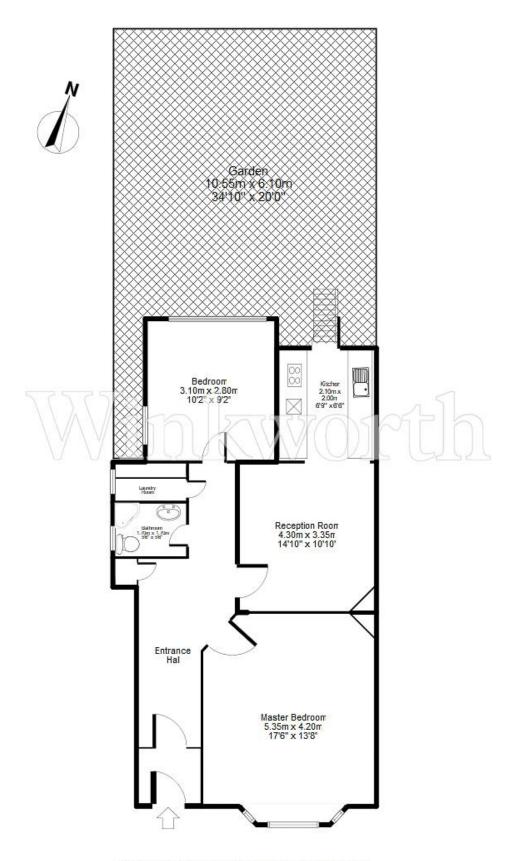

Total approx internal floor area 63m2 (678sq.ft).

This floor plan is for illustrative purposes only and should be used only for this purpose by prospective applicants as it is not to scale.