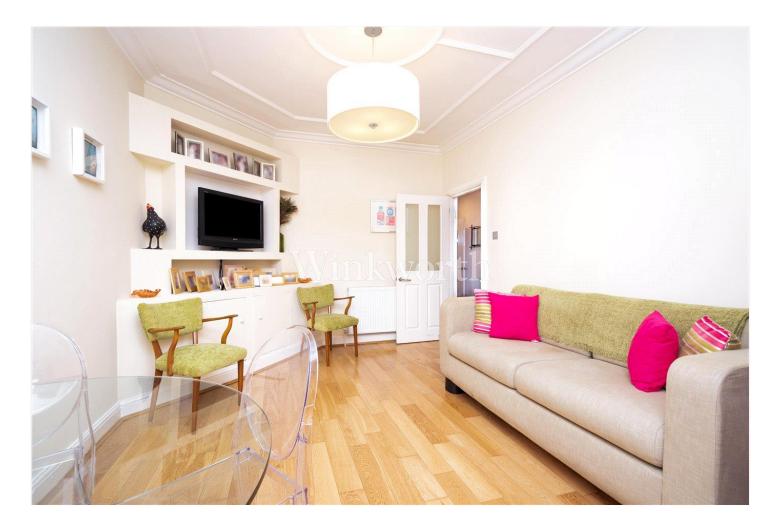

Hallswelle Road is situated between the Finchley Road and Bridge Lane, and is an attractive residential street of houses and flats.

Access to the flat is via its own front door and there is off street parking provisions for 1 car. To the front of the flat is a large master bedroom with bedroom 2 overlooking the private rear garden. The kitchen is bright and modern and is accessed via the living room. The secluded and lawned rear garden is approached via the kitchen.