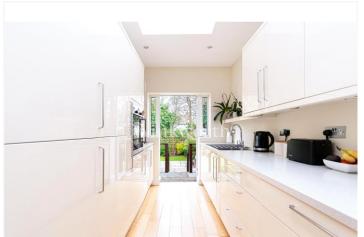

Hallswelle Road is situated between the Finchley Road and Bridge Lane, and is an attractive residential street of houses and flats.

Access to the flat is via its own front door and there is off street parking provisions for 1 car. To the front of the flat is a large master bedroom with bedroom 2 overlooking the private rear garden. The kitchen is bright and modern and is accessed via the living room. The secluded and lawned rear garden is approached via the kitchen.