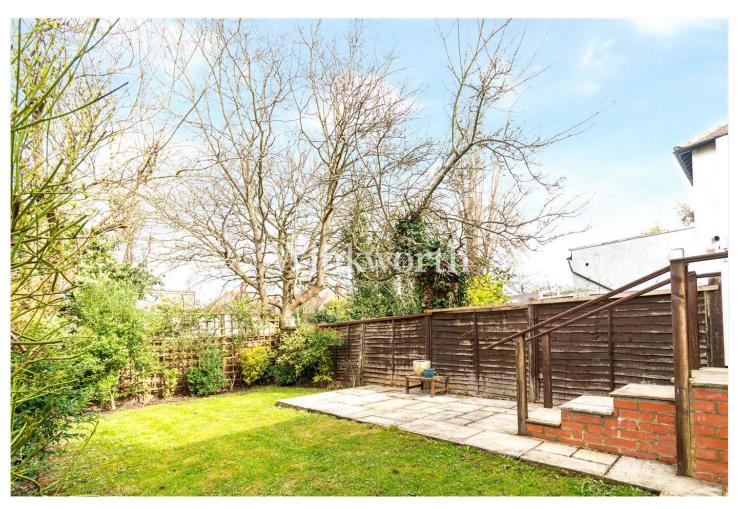

Hallswelle Road is situated between the Finchley Road and Bridge Lane, and is an attractive residential street of houses and flats.

Access to the flat is via its own front door and there is off street parking provisions for 1 car. To the front of the flat is a large master bedroom with bedroom 2 overlooking the private rear garden. The kitchen is bright and modern and is accessed via the living room. The secluded and lawned rear garden is approached via the kitchen.

This is an attractive garden flat with low maintenance in an excellent condition.

Viewing is highly recommended.

Lease: 112 years remaining

SC: Nil

GR: £250 per annum

There is an insurance cost of £750 pa (approx.)