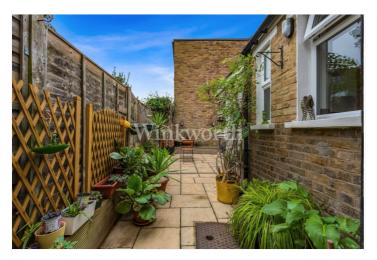

## **DESCRIPTION:**

Tucked away on the desirable Clyde Circus conservation area, undoubtedly one of the finest spots in Tottenham is this wellpresented three-bedroom Victorian property with a recent loft conversion, ground floor kitchen extension and a southfacing garden.

Arranged over three-levels and occupying a floor space of 1179 Sq. ft.

This period home is well presented by the current owner with high quality fittings and neutral décor throughout. The ground floor comprises – Through reception room, modern kitchen diner and ground floor wc/cloak room and access to a sunny south-facing garden.