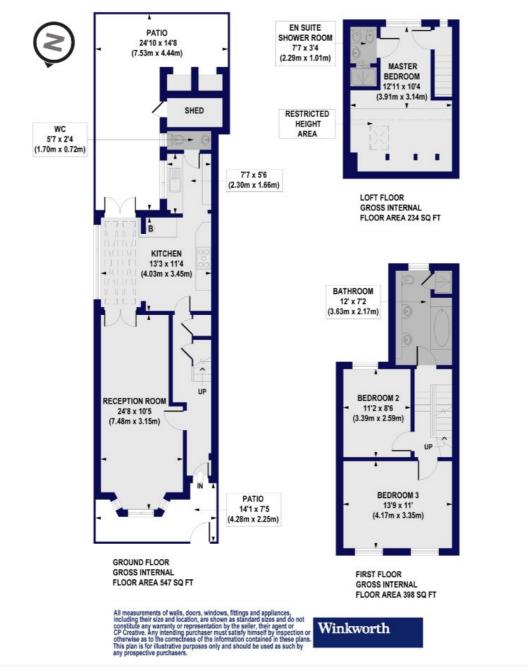

## Clyde Road, N15

Approx. Gross Internal Floor Area 1179 sq. ft / 109.55 sq. m (Including Restricted Height Area) Approx. Gross Internal Floor Area 1095 sq. ft / 101.74 sq. m (Excluding Restricted Height Area)

This floorplan is for illustration purposes only and is not to scale. The position and size of doors, windows, appliances and other features are approximate.

Harringay | 020 8800 5151 | harringay@winkworth.co.uk