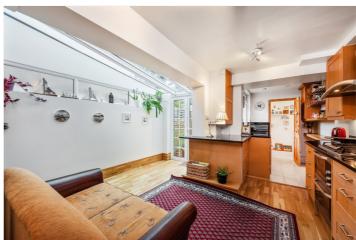

Arranged over three-levels and occupying a floor space of 1179 Sq. ft.

This period home is well presented by the current owner with high quality fittings and neutral décor throughout. The ground floor comprises – Through reception room, modern kitchen diner and ground floor wc/cloak room and access to a sunny south-facing garden.