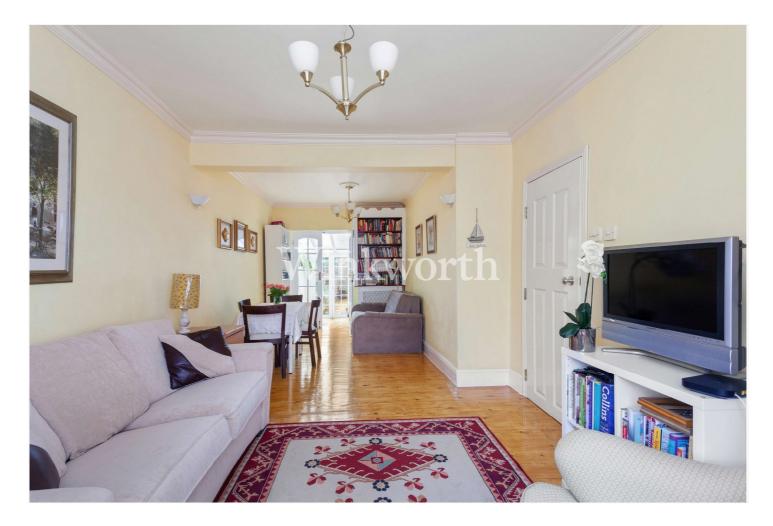

Arranged over three-levels and occupying a floor space of 1179 Sq. ft.

This period home is well presented by the current owner with high quality fittings and neutral décor throughout. The ground floor comprises – Through reception room, modern kitchen diner and ground floor wc/cloak room and access to a sunny south-facing garden.