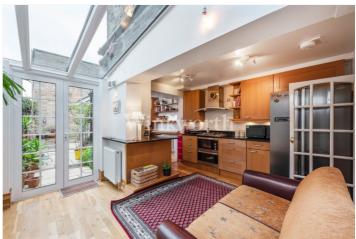

## **DESCRIPTION:**

Tucked away on the desirable Clyde Circus conservation area, undoubtedly one of the finest spots in Tottenham is this wellpresented three-bedroom Victorian property with a recent loft conversion, ground floor kitchen extension and a southfacing garden.

Arranged over three-levels and occupying a floor space of 1179 Sq. ft.

This period home is well presented by the current owner with high quality fittings and neutral décor throughout. The ground floor comprises – Through reception room, modern kitchen diner and ground floor wc/cloak room and access to a sunny south-facing garden.