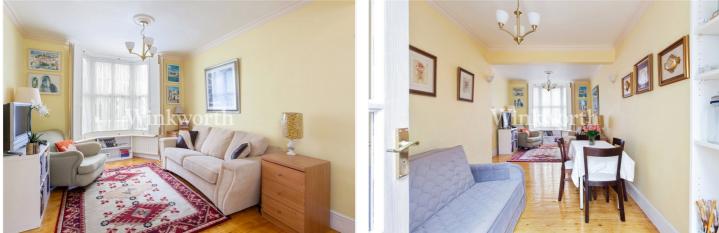

Arranged over three-levels and occupying a floor space of 1179 Sq. ft.

This period home is well presented by the current owner with high quality fittings and neutral décor throughout. The ground floor comprises – Through reception room, modern kitchen diner and ground floor wc/cloak room and access to a sunny south-facing garden.