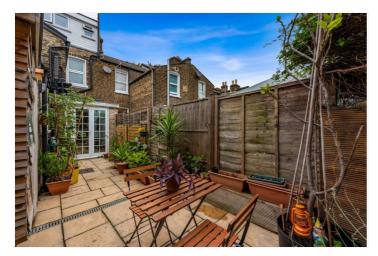

Arranged over three-levels and occupying a floor space of 1179 Sq. ft.

This period home is well presented by the current owner with high quality fittings and neutral décor throughout. The ground floor comprises – Through reception room, modern kitchen diner and ground floor wc/cloak room and access to a sunny south-facing garden.