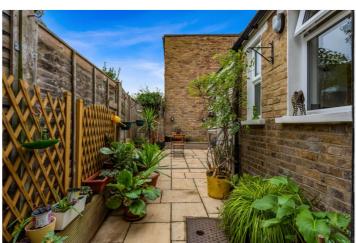

## **DESCRIPTION:**

Tucked away on the desirable Clyde Circus conservation area, undoubtedly one of the finest spots in Tottenham is this wellpresented three-bedroom Victorian property with a recent loft conversion, ground floor kitchen extension and a southfacing garden.

Arranged over three-levels and occupying a floor space of 1179 Sq. ft.

This period home is well presented by the current owner with high quality fittings and neutral décor throughout. The ground floor comprises – Through reception room, modern kitchen diner and ground floor wc/cloak room and access to a sunny south-facing garden.