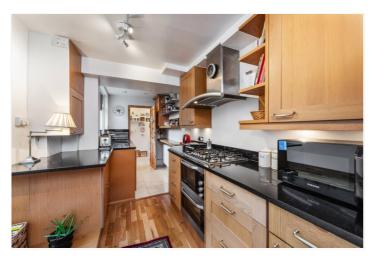

Arranged over three-levels and occupying a floor space of 1179 Sq. ft.

This period home is well presented by the current owner with high quality fittings and neutral décor throughout. The ground floor comprises – Through reception room, modern kitchen diner and ground floor wc/cloak room and access to a sunny south-facing garden.