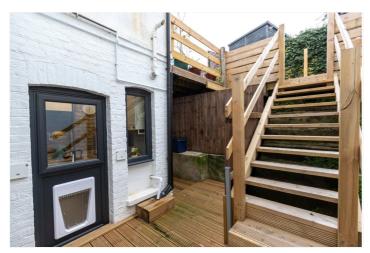

Outside - Small decked area to the rear of property. Gated access to side.

This floorplan is for illustration purposes only and is not to scale. The position and size of doors, windows, appliances and other features are approximate.