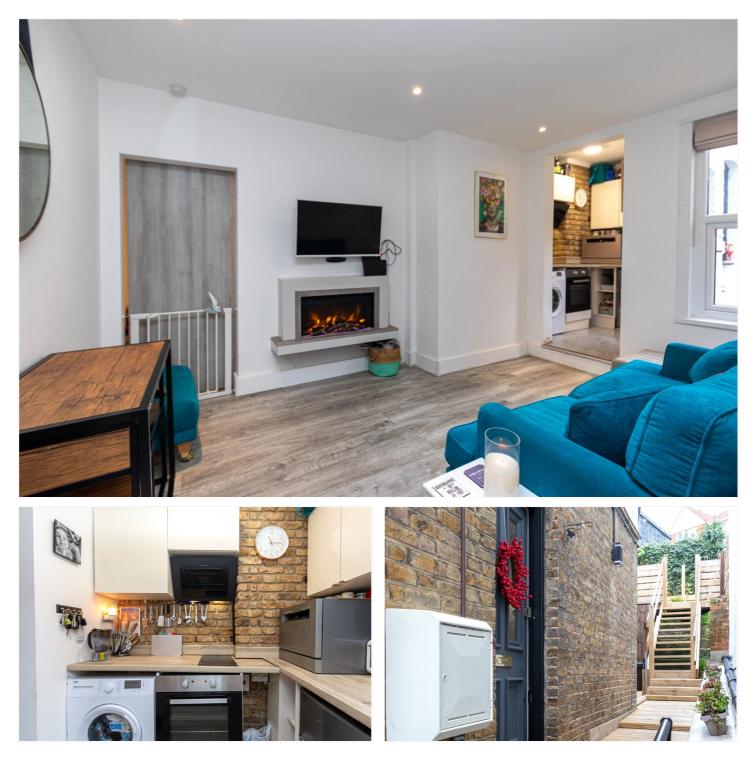

#### **DESCRIPTION:**

Winkworth of Leigh are delighted to offer for sale this superb one-bedroom selfcontained property situated in this highly sought-after location in Old Leigh just a stones through from the beach.

The accommodation comprises; lounge, kitchen, bedroom and bathroom to the ground floor. Externally there is a court yard garden.

The property also benefits from radiator heating served by combination gas boiler which is further enhanced by the double glazing where mentioned.

Entrance - Via locked gated access to side of property, path leading to front wooden front door.

Lounge - 13'07 x 9'11 (4.14m x 3.02m) - Smooth ceiling with inset spotlights, double glazed window to rear, wall mounted radiator, wood effect flooring, doors leading to kitchen and bedroom.

Kitchen - 7'03 x 5'08 (2.21m x 1.73m) - Fitted with a range of matching wall and base units with complementary work surface, raised circular sink with mixer tap, integrated oven with hob and extractor over, space for fridge freezer, double glazed windows to side, wood effect flooring.

Bedroom - 13'06 x 9'09 (4.11m x 2.97m) - Smooth ceiling. Double glazed window to rear, wall mounted radiator, sliding wooden door, wood effect flooring.

Bathroom - 6'10 x 4'10 (2.08m x 1.47m) - Three piece suite comprising of panel bath, wash hand basin with mixer tap and low level w/c with push button, wood effect flooring, obscure double glazed window to side.

Outside - Small decked area to the rear of property. Gated access to side.

This floorplan is for illustration purposes only and is not to scale. The position and size of doors, windows, appliances and other features are approximate.