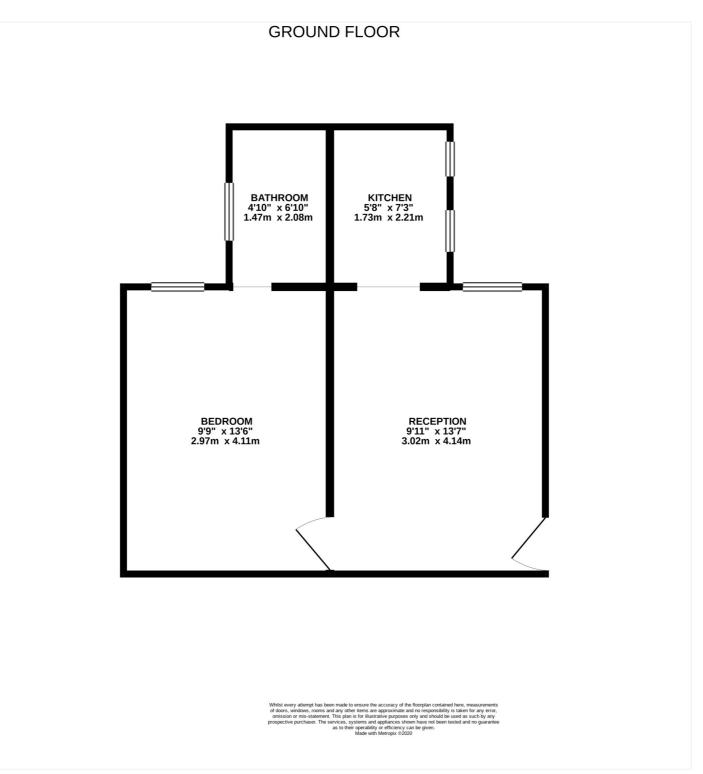

Entrance - Via locked gated access to side of property, path leading to front wooden front door.

Lounge - 13'07 x 9'11 (4.14m x 3.02m) - Smooth ceiling with inset spotlights, double glazed window to rear, wall mounted radiator, wood effect flooring, doors leading to kitchen and bedroom.

Kitchen - 7'03 x 5'08 (2.21m x 1.73m) - Fitted with a range of matching wall and base units with complementary work surface, raised circular sink with mixer tap, integrated oven with hob and extractor over, space for fridge freezer, double glazed windows to side, wood effect flooring.

Bedroom - 13'06 x 9'09 (4.11m x 2.97m) - Smooth ceiling. Double glazed window to rear, wall mounted radiator, sliding wooden door, wood effect flooring.

Bathroom - 6'10 x 4'10 (2.08m x 1.47m) - Three piece suite comprising of panel bath, wash hand basin with mixer tap and low level w/c with push button, wood effect flooring, obscure double glazed window to side.

Outside - Small decked area to the rear of property. Gated access to side.

This floorplan is for illustration purposes only and is not to scale. The position and size of doors, windows, appliances and other features are approximate.