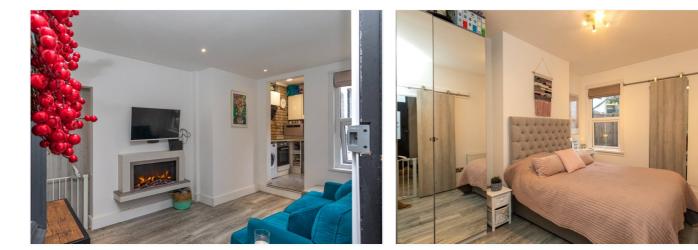

Entrance - Via locked gated access to side of property, path leading to front wooden front door.

Lounge - 13'07 x 9'11 (4.14m x 3.02m) - Smooth ceiling with inset spotlights, double glazed window to rear, wall mounted radiator, wood effect flooring, doors leading to kitchen and bedroom.

Bedroom - 13'06 x 9'09 (4.11m x 2.97m) - Smooth ceiling. Double glazed window to rear, wall mounted radiator, sliding wooden door, wood effect flooring.

Bathroom - 6'10 x 4'10 (2.08m x 1.47m) - Three piece suite comprising of panel bath, wash hand basin with mixer tap and low level w/c with push button, wood effect flooring, obscure double glazed window to side.