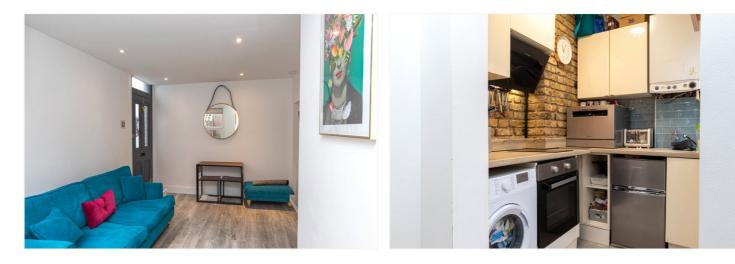

Entrance - Via locked gated access to side of property, path leading to front wooden front door.

Lounge - 13'07 x 9'11 (4.14m x 3.02m) - Smooth ceiling with inset spotlights, double glazed window to rear, wall mounted radiator, wood effect flooring, doors leading to kitchen and bedroom.

Kitchen - 7'03 x 5'08 (2.21m x 1.73m) - Fitted with a range of matching wall and base units with complementary work surface, raised circular sink with mixer tap, integrated oven with hob and extractor over, space for fridge freezer, double glazed windows to side, wood effect flooring.