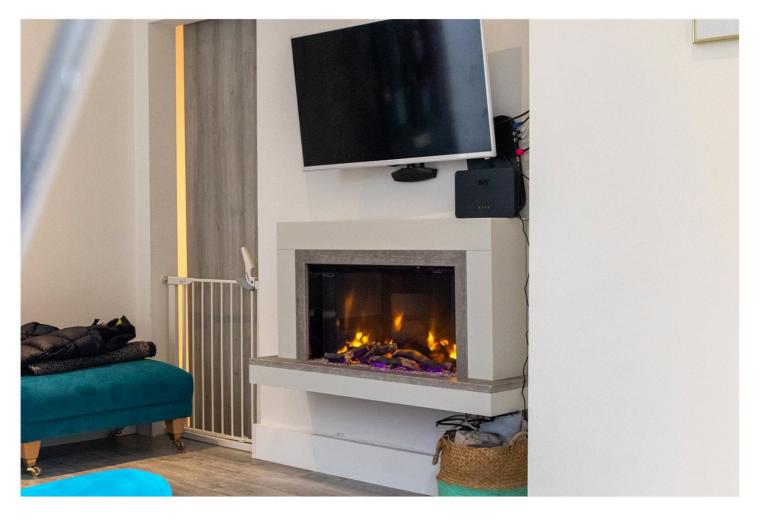

Entrance - Via locked gated access to side of property, path leading to front wooden front door.

Lounge - 13'07 x 9'11 (4.14m x 3.02m) - Smooth ceiling with inset spotlights, double glazed window to rear, wall mounted radiator, wood effect flooring, doors leading to kitchen and bedroom.