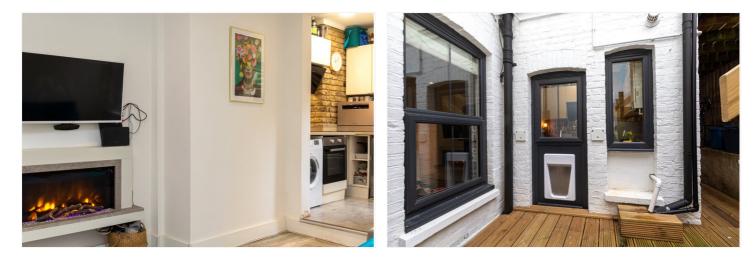

Entrance - Via locked gated access to side of property, path leading to front wooden front door.

Lounge - 13'07 x 9'11 (4.14m x 3.02m) - Smooth ceiling with inset spotlights, double glazed window to rear, wall mounted radiator, wood effect flooring, doors leading to kitchen and bedroom.

Kitchen - 7'03 x 5'08 (2.21m x 1.73m) - Fitted with a range of matching wall and base units with complementary work surface, raised circular sink with mixer tap, integrated oven with hob and extractor over, space for fridge freezer, double glazed windows to side, wood effect flooring.

Bedroom - 13'06 x 9'09 (4.11m x 2.97m) - Smooth ceiling. Double glazed window to rear, wall mounted radiator, sliding wooden door, wood effect flooring.

Bathroom - 6'10 x 4'10 (2.08m x 1.47m) - Three piece suite comprising of panel bath, wash hand basin with mixer tap and low level w/c with push button, wood effect flooring, obscure double glazed window to side.

Outside - Small decked area to the rear of property. Gated access to side.

This floorplan is for illustration purposes only and is not to scale. The position and size of doors, windows, appliances and other features are approximate.