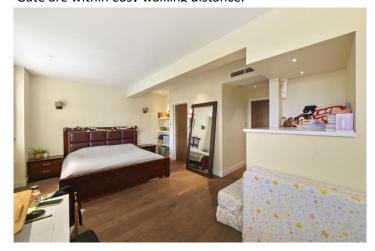

## **DESCRIPTION:**

The property comprises entrance on second floor, stairs lead up to third floor consisting of master bedroom with built in wardrobes and en-suite shower room, second double bedroom (also with ample storage) third bedroom and family bathroom. Stairs then lead up to a fantastic top floor open plan reception/kitchen/dining room with access to a private terrace. The property is offered part furnished and viewings are highly recommended.