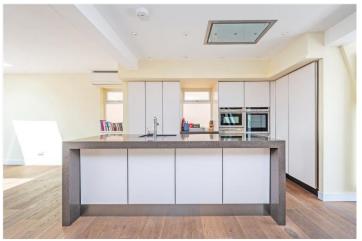

## **DESCRIPTION:**

The property comprises entrance on second floor, stairs lead up to third floor consisting of master bedroom with built in wardrobes and en-suite shower room, second double bedroom (also with ample storage) third bedroom and family bathroom. Stairs then lead up to a fantastic top floor open plan reception/kitchen/dining room with access to a private terrace. The property is offered part furnished and viewings are highly recommended.