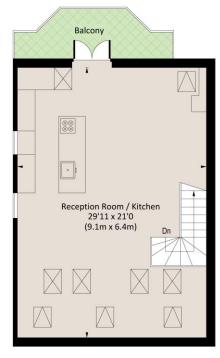

# COLVILLE ROAD, W11

Approximate Gross Internal Area 126.4 sq m / 1361 sq ft

THIRD FLOOR

**FOURTH FLOOR** 

FOURTH FLOOR

All measurements have been made in accordance with RICS code of Measuring Practice which are approximate only and only for illustrative purposes. For the avoidance of doubt, Dowling Jones Design shall not be liable for any reliance on these measurements. © 2020 www.dowlingjones.com 020 7610 9933

This floorplan is for illustration purposes only and is not to scale. The position and size of doors, windows, appliances and other features are approximate.

Deposit: £7,770

Holding Deposit: £1,295
Council Tax Band: F (RBKC)