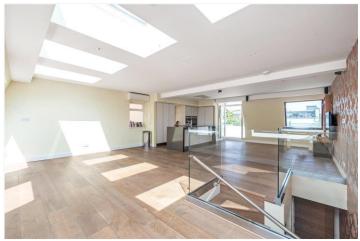

## **DESCRIPTION:**

The property comprises entrance on second floor, stairs lead up to third floor consisting of master bedroom with built in wardrobes and en-suite shower room, second double bedroom (also with ample storage) third bedroom and family bathroom. Stairs then lead up to a fantastic top floor open plan reception/kitchen/dining room with access to a private terrace. The property is offered part furnished and viewings are highly recommended.