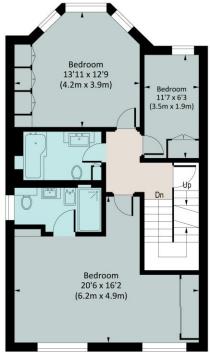

# COLVILLE ROAD, W11

Approximate Gross Internal Area 126.4 sq m / 1361 sq ft

THIRD FLOOR

**FOURTH FLOOR** 

FOURTH FLOOR

All measurements have been made in accordance with RICS code of Measuring Practice which are approximate only and only for illustrative purposes. For the avoidance of doubt, Dowling Jones Design shall not be liable for any reliance on these measurements. © 2020 www.dowlingjones.com 020 7610 9933

This floorplan is for illustration purposes only and is not to scale. The position and size of doors, windows, appliances and other features are approximate.

Deposit: £7,770

Holding Deposit: £1,295
Council Tax Band: F (RBKC)