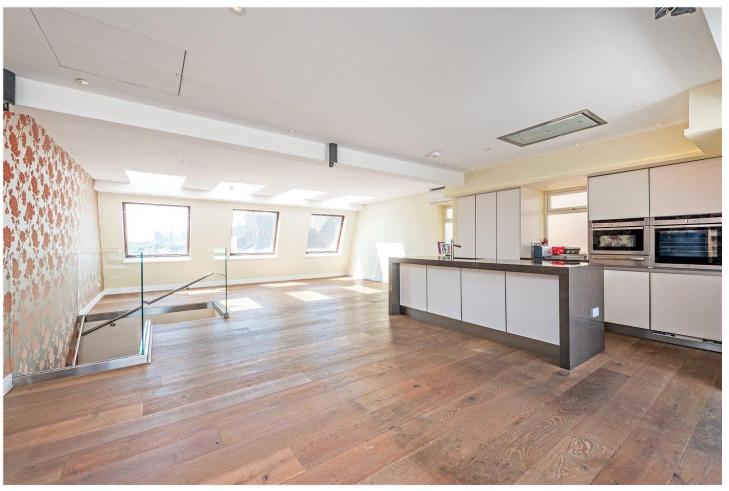

## **DESCRIPTION:**

The property comprises entrance on second floor, stairs lead up to third floor consisting of master bedroom with built in wardrobes and en-suite shower room, second double bedroom (also with ample storage) third bedroom and family bathroom. Stairs then lead up to a fantastic top floor open plan reception/kitchen/dining room with access to a private terrace. The property is offered part furnished and viewings are highly recommended.