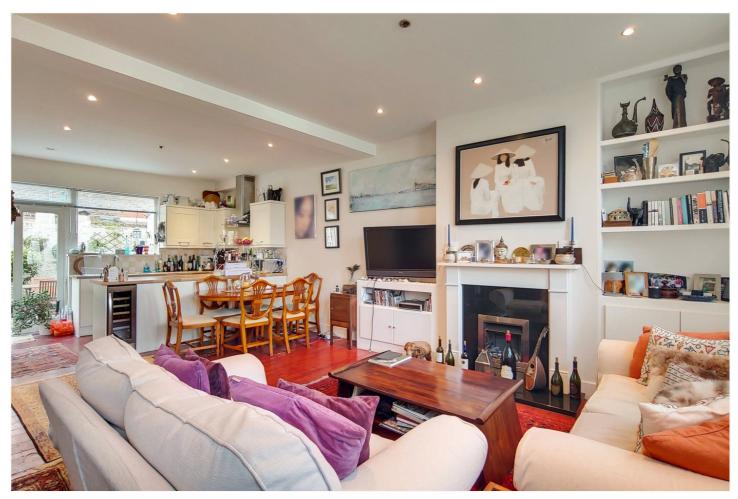

## **DESCRIPTION:**

Enviously situated this charming three double plus study mid terraced family home. Bright and spacious throughout you enter the property walking directly into a large through kitchen/reception room with stripped wooden flooring and stunning feature fireplace with direct access to a secluded patio garden. On the first floor there are two double bedroom, well presented family bathroom and additional study/cot room as well as stairs leading to a beautifully presented loft room with ample storage and luxury en-suite shower room. Well-presented throughout with an abundance of character and charm this is a rare opportunity to acquire this exceptional house on one of the area's most sought after roads.