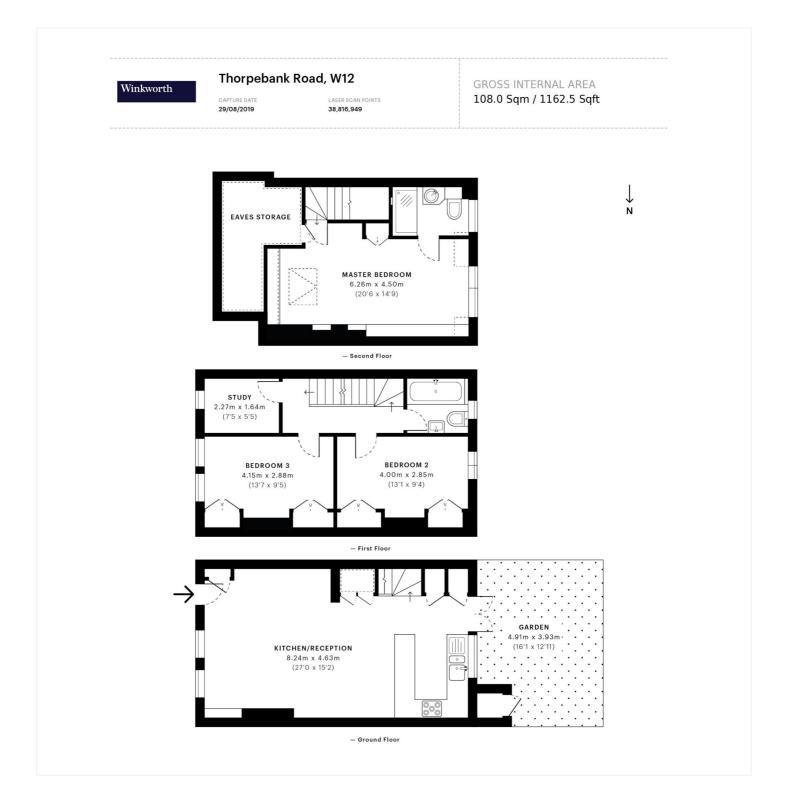

## **DESCRIPTION:**

Enviously situated this charming three double plus study mid terraced family home. Bright and spacious throughout you enter the property walking directly into a large through kitchen/reception room with stripped wooden flooring and stunning feature fireplace with direct access to a secluded patio garden. On the first floor there are two double bedroom, well presented family bathroom and additional study/cot room as well as stairs leading to a beautifully presented loft room with ample storage and luxury en-suite shower room. Well-presented throughout with an abundance of character and charm this is a rare opportunity to acquire this exceptional house on one of the area's most sought after roads.