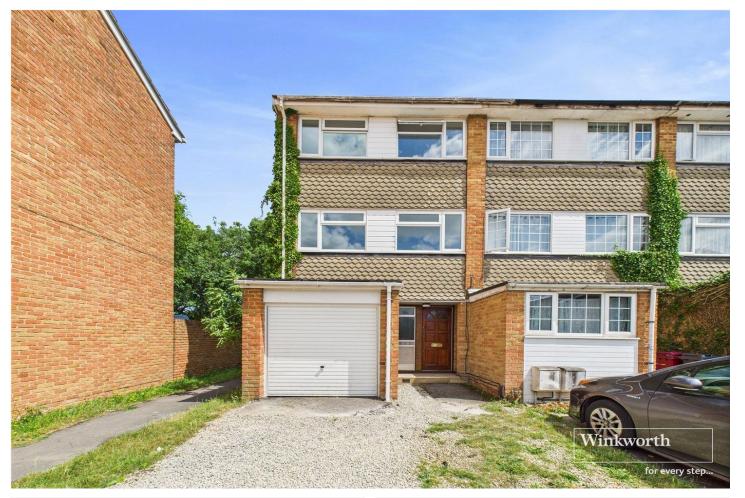

ELVASTON WAY, READING, BERKSHIRE, RG30 4 LX **£400,000** FREEHOLD

## VERSATILE THREE STOREY FOUR BEDROOM TOWNHOUSE IN TILEHURST RECENTLY REFURBISHED THROUGHOUT AVAILABLE WITH NO ONWARD CHAIN

Reading | 0118 4022 300 | reading@winkworth.co.uk

for every step...

## **DESCRIPTION:**

This recently refurbished three-storey townhouse boasts four bedrooms and offers versatile living space. With no onward chain, this property is the perfect choice for those seeking a swift move. The floor features cloakroom and ground а open-plan kitchen/dining/living area with patio doors leading to the garden, complete with a rear gate for convenient access. The first floor comprises a spacious double bedroom, which could serve as an additional reception room, a second bedroom, and a family bathroom. On the second floor, you will find two more bedrooms, one of which benefits from an ensuite. Throughout the property, new carpets, doors, and fresh decor enhance the contemporary style. Additional features include a driveway and integral garage, adding further convenience and desirability to this stunning townhouse. Don't miss the opportunity to make this beautifully renovated property your new home - contact us today to arrange a viewing.

## **AT A GLANCE**

- No Onward Chain
- Versatile Three Storey Townhouse
- Four Bedrooms
- Recently Refurbished Throughout
- Integral Garage and Parking
- Modern Open Plan Kitchen/Living/Dining Room
- Family Bathroom on First Floor
- Ensuite To 2nd Floor Bedroom
- Ground floor Cloakroom
- Fully Enclosed Courtyard Garden With Rear Access