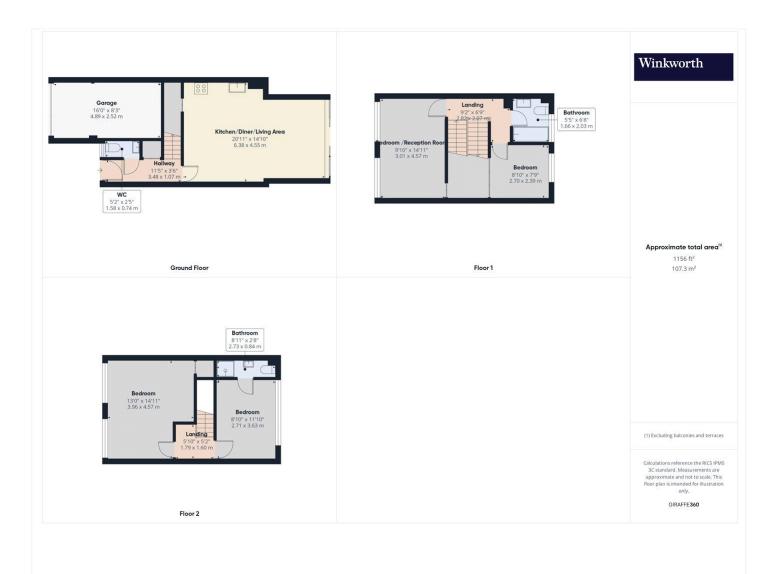

## **DESCRIPTION:**

This recently refurbished three-storey townhouse boasts four bedrooms and offers versatile living space. With no onward chain, this property is the perfect choice for those seeking a swift move. The floor features cloakroom and ground а open-plan kitchen/dining/living area with patio doors leading to the garden, complete with a rear gate for convenient access. The first floor comprises a spacious double bedroom, which could serve as an additional reception room, a second bedroom, and a family bathroom. On the second floor, you will find two more bedrooms, one of which benefits from an ensuite. Throughout the property, new carpets, doors, and fresh decor enhance the contemporary style. Additional features include a driveway and integral garage, adding further convenience and desirability to this stunning townhouse. Don't miss the opportunity to make this beautifully renovated property your new home - contact us today to arrange a viewing.

This floorplan is for illustration purposes only and is not to scale. The position and size of doors, windows, appliances and other features are approximate.

Reading | 0118 4022 300 | reading@winkworth.co.uk