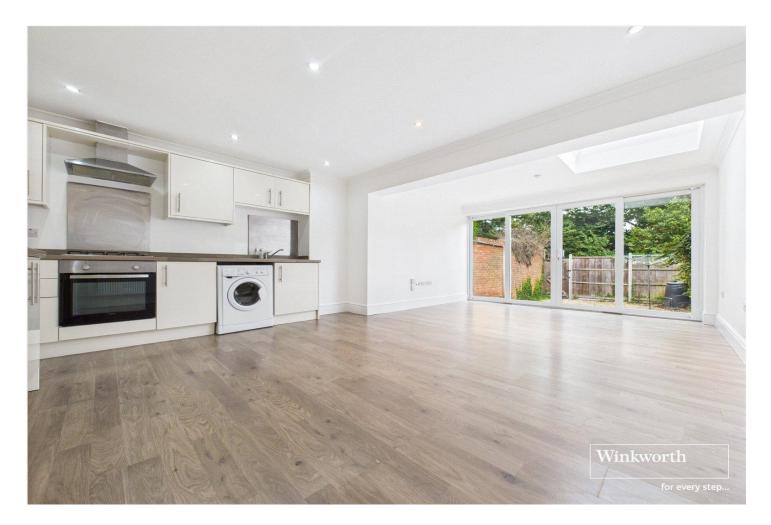

## **DESCRIPTION:**

This recently refurbished three-storey townhouse boasts four bedrooms and offers versatile living space. With no onward chain, this property is the perfect choice for those seeking a swift move. The floor features cloakroom and ground а open-plan kitchen/dining/living area with patio doors leading to the garden, complete with a rear gate for convenient access. The first floor comprises a spacious double bedroom, which could serve as an additional reception room, a second bedroom, and a family bathroom. On the second floor, you will find two more bedrooms, one of which benefits from an ensuite. Throughout the property, new carpets, doors, and fresh decor enhance the contemporary style. Additional features include a driveway and integral garage, adding further convenience and desirability to this stunning townhouse. Don't miss the opportunity to make this beautifully renovated property your new home - contact us today to arrange a viewing.