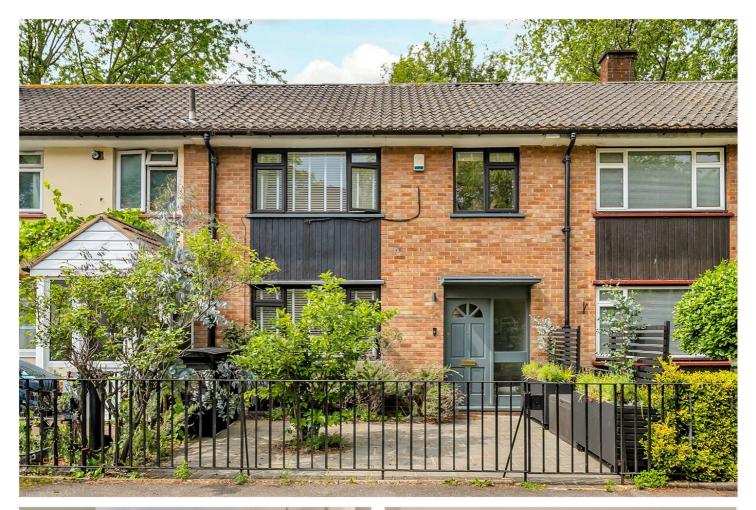

### CRESSET STREET, LONDON, SW4 **£875,000 FREEHOLD**

STYLISH MID-CENTURY HOME WITH LANDSCAPED GARDEN, HIGH-SPEC FINISHES AND EXCELLENT TRANSPORT LINKS IN CENTRAL CLAPHAM.

Clapham | 0207 871 2777

#### **SUMMARY:**

This smartly updated mid-century home is set on a quiet residential street in the very heart of Clapham, just a short walk from the buzz of Clapham High Street. Renovated to a high standard, the house features engineered wood flooring, a stylish handleless Wren kitchen with quartz worktops, a contemporary bathroom, new boiler and radiators, and bifolding doors opening onto a beautifully landscaped garden with an outdoor kitchen.

There's a welcoming front garden, and the property offers excellent potential to extend into the loft or to the rear (subject to the usual consents).

The location is superb - Clapham North (Northern Line) is around 5 minutes' walk away, and Clapham High Street (Overground) is even closer, offering fast links into the City and West End. Clapham Common and its open green spaces are within easy reach, along with a wide selection of independent shops, cafés, restaurants and bars.