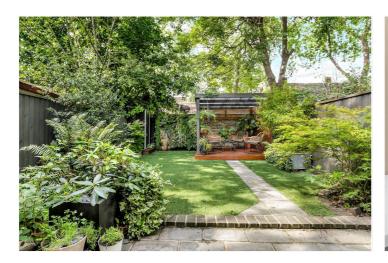

#### **SUMMARY:**

This smartly updated mid-century home is set on a quiet residential street in the very heart of Clapham, just a short walk from the buzz of Clapham High Street. Renovated to a high standard, the house features engineered wood flooring, a stylish handleless Wren kitchen with quartz worktops, a contemporary bathroom, new boiler and radiators, and bifolding doors opening onto a beautifully landscaped garden with an outdoor kitchen.

There's a welcoming front garden, and the property offers excellent potential to extend into the loft or to the rear (subject to the usual consents).

The location is superb - Clapham North (Northern Line) is around 5 minutes' walk away, and Clapham High Street (Overground) is even closer, offering fast links into the City and West End. Clapham Common and its open green spaces are within easy reach, along with a wide selection of independent shops, cafés, restaurants and bars.