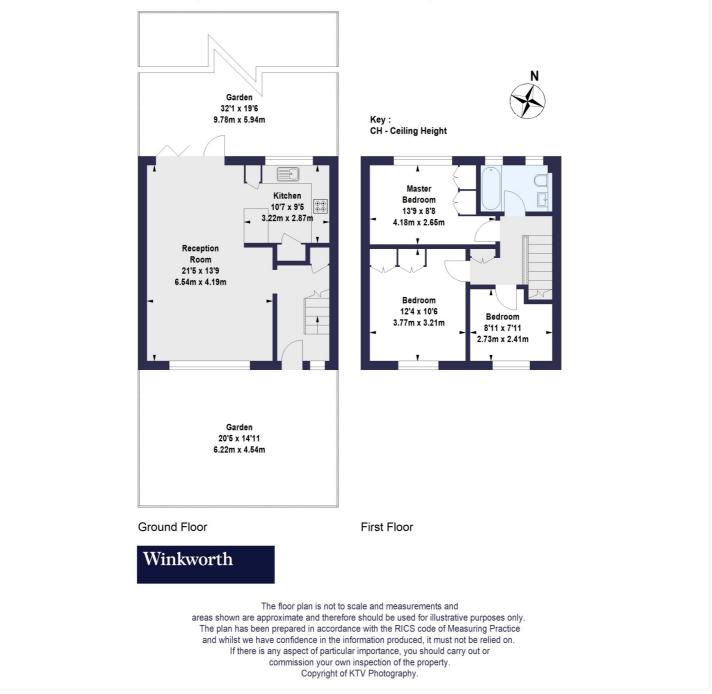

## **Cresset Street, SW4**

Approx. Gross Internal Area 79.55 sq m / 856 sq ft

This floorplan is for illustration purposes only and is not to scale. The position and size of doors, windows, appliances and other features are approximate.