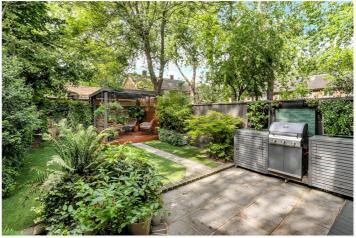

#### **SUMMARY:**

This smartly updated mid-century home is set on a quiet residential street in the very heart of Clapham, just a short walk from the buzz of Clapham High Street. Renovated to a high standard, the house features engineered wood flooring, a stylish handleless Wren kitchen with quartz worktops, a contemporary bathroom, new boiler and radiators, and bifolding doors opening onto a beautifully landscaped garden with an outdoor kitchen.

There's a welcoming front garden, and the property offers excellent potential to extend into the loft or to the rear (subject to the usual consents).

The location is superb - Clapham North (Northern Line) is around 5 minutes' walk away, and Clapham High Street (Overground) is even closer, offering fast links into the City and West End. Clapham Common and its open green spaces are within easy reach, along with a wide selection of independent shops, cafés, restaurants and bars.