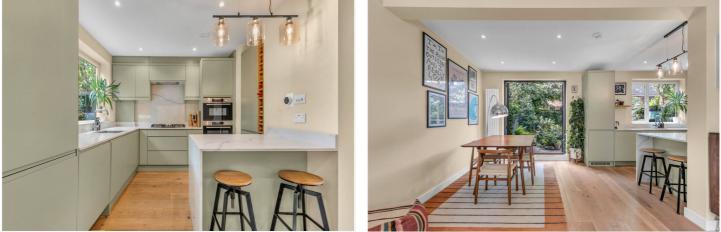

#### **SUMMARY:**

This smartly updated mid-century home is set on a quiet residential street in the very heart of Clapham, just a short walk from the buzz of Clapham High Street. Renovated to a high standard, the house features engineered wood flooring, a stylish handleless Wren kitchen with quartz worktops, a contemporary bathroom, new boiler and radiators, and bifolding doors opening onto a beautifully landscaped garden with an outdoor kitchen.