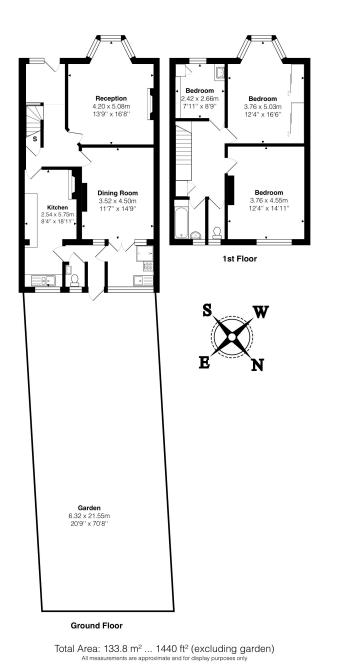

## **DESCRIPTION:**

The property comprises of three generous sized bedrooms on the first floor with a family bathroom and wider than usual landing. On the ground floor, there is a front formal reception room, separate dining room, and kitchen leading to utility area. Further benefits include a 70ft rear garden and off street parking/driveway. Most buyers will look to renovate, as well as extend into the loft space and ground floor rear (STPP) to maximise the space and value of this property. Having seen the results of these works on neighbouring properties and in the immediate area, this type of property and opportunity is certainly sought after.

Winkworth

This floorplan is for illustration purposes only and is not to scale. The position and size of doors, windows, appliances and other features are approximate.

Kensal & Queens Park | 0208 960 4947 | kensalrise@winkworth.co.uk