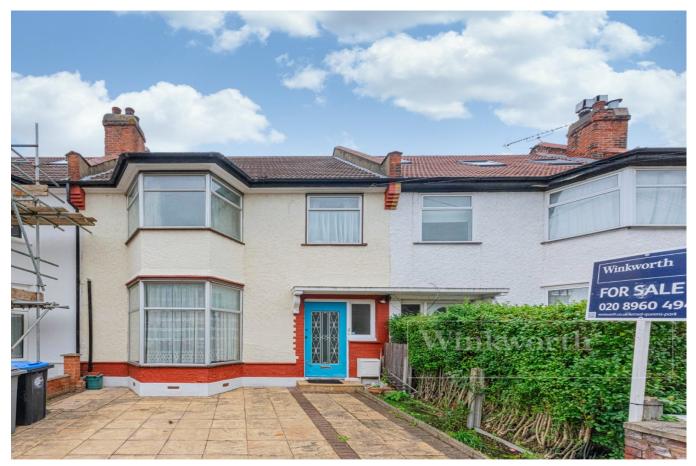

HERBERT GARDENS, LONDON, NW10 **£1,050,000** FREEHOLD

A GREAT OPPORTUNITY TO PURCHASE AND ADD YOUR OWN STAMP TO THIS THREE BEDROOM FAMILY HOME, LOCATED IN THE HEART OF KENSAL RISE.

Kensal & Queens Park | 0208 960 4947 | kensalrise@winkworth.co.uk

## **LOCATION:**

The property is located on a quiet street, only a four minutes' walk from College Road with its array of independent shops, cafes, and popular GastroPub, The Island - which is widely considered the best in the area. The location also means that Kensal Rise and Kensal Green Stations are less than a 0.25 mile from the front door, meaning easy access to both the London Overground and the London Underground (Bakerloo line). Various parks including Queens Park are located close by, or it's very easy to get to Hampstead Heath on the Overground.

## **DESCRIPTION:**

The property comprises of three generous sized bedrooms on the first floor with a family bathroom and wider than usual landing. On the ground floor, there is a front formal reception room, separate dining room, and kitchen leading to utility area. Further benefits include a 70ft rear garden and off street parking/driveway. Most buyers will look to renovate, as well as extend into the loft space and ground floor rear (STPP) to maximise the space and value of this property. Having seen the results of these works on neighbouring properties and in the immediate area, this type of property and opportunity is certainly sought after.