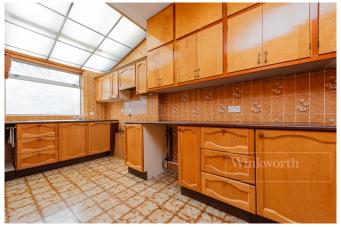

## **DESCRIPTION:**

The property comprises of three generous sized bedrooms on the first floor with a family bathroom and wider than usual landing. On the ground floor, there is a front formal reception room, separate dining room, and kitchen leading to utility area. Further benefits include a 70ft rear garden and off street parking/driveway. Most buyers will look to renovate, as well as extend into the loft space and ground floor rear (STPP) to maximise the space and value of this property. Having seen the results of these works on neighbouring properties and in the immediate area, this type of property and opportunity is certainly sought after.