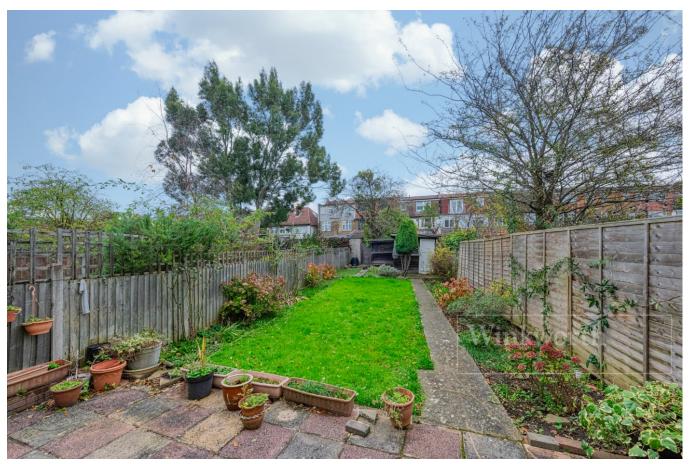

## **DESCRIPTION:**

The property comprises of three generous sized bedrooms on the first floor with a family bathroom and wider than usual landing. On the ground floor, there is a front formal reception room, separate dining room, and kitchen leading to utility area. Further benefits include a 70ft rear garden and off street parking/driveway. Most buyers will look to renovate, as well as extend into the loft space and ground floor rear (STPP) to maximise the space and value of this property. Having seen the results of these works on neighbouring properties and in the immediate area, this type of property and opportunity is certainly sought after.