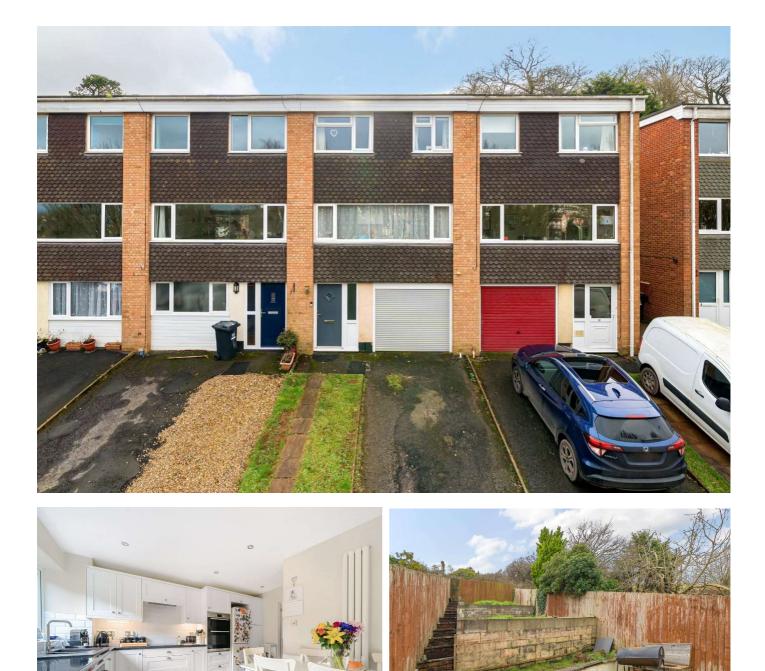

## 12 Town Park, Crediton, EX17 3JN

## Guide Price £260,000

Stylish and modern three bedroom terraced house with a garden, off-street parking, and a garage. This modern property offers a comfortable and contemporary living space, situated in a convenient and central town location, perfect for families.

# Winkworth

Crediton: 01363 773757 crediton@winkworth.co.uk

R

Exeter: 01392 271177 exeter@winkworth.co.uk Winkworth.co.uk

Tiverton: 01884 675 675 tiverton@winkworth.co.uk

High Street and all its amenities, is this spacious three bedroom family home presented in excellent order throughout. Space and light is a theme throughout with all of the rooms having large windows with the front outlook offering far reaching views across COUNCIL TAX: Band C the town. Outside the property has parking, a spacious garage as well as an enclosed garden & patio.

Internally, the accommodation is set across three floors and has MOBILE SIGNAL: Coverage May Be Limited With Certain Providers recently been modernised and updated throughout. There is an HEATING: Mains Gas Central Heating integral garage and useful understairs storage cupboard on the LISTED: No ground floor, whilst on the first floor, you will find a stylish and TENURE: Freehold modern fitted kitchen, recently installed in 2021, creating a sociable and inviting room. Also on the first floor is a good sized Immediately behind the house there is a right of way for No.12 to cross beyond. On the second floor, there are three bedrooms and a family bathroom.

OUTSIDE To the front is a driveway which provides parking for one or two vehicles and leads to the garage. To the rear, the garden is PLEASE NOTE: tiered with brick retaining walls and areas of lawn and stone chippings.