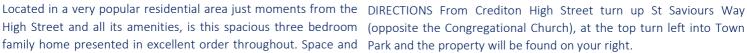

OUTSIDE To the front is a driveway which provides parking for one or two vehicles and leads to the garage. To the rear, the garden is PLEASE NOTE: tiered with brick retaining walls and areas of lawn and stone chippings.