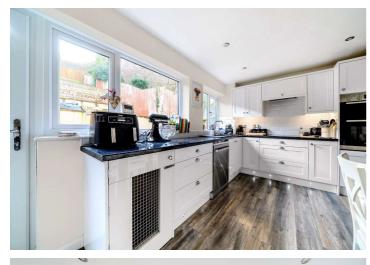

Internally, the accommodation is set across three floors and has MOBILE SIGNAL: Coverage May Be Limited With Certain Providers recently been modernised and updated throughout. There is an HEATING: Mains Gas Central Heating integral garage and useful understairs storage cupboard on the LISTED: No ground floor, whilst on the first floor, you will find a stylish and TENURE: Freehold modern fitted kitchen, recently installed in 2021, creating a sociable and inviting room. Also on the first floor is a good sized Immediately behind the house there is a right of way for No.12 to cross beyond. On the second floor, there are three bedrooms and a family bathroom.