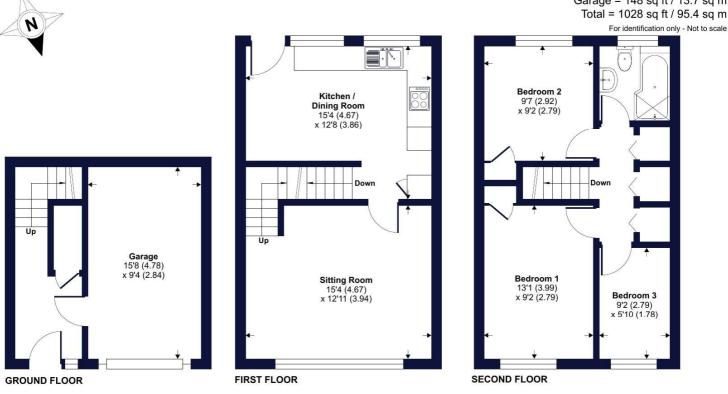

### Town Park, Crediton, EX17

Approximate Area = 880 sq ft / 81.7 sq m Garage = 148 sq ft / 13.7 sq m Total = 1028 sq ft / 95.4 sq m

Floor plan produced in accordance with RICS Property Measurement Standards incorporating International Property Measurement Standards (IPMS2 Residential). © ntchecom 2024. Produced for Winkworth. REF: 1078799