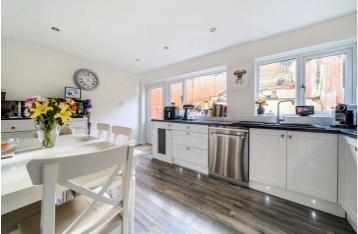

Internally, the accommodation is set across three floors and has MOBILE SIGNAL: Coverage May Be Limited With Certain Providers recently been modernised and updated throughout. There is an HEATING: Mains Gas Central Heating integral garage and useful understairs storage cupboard on the LISTED: No ground floor, whilst on the first floor, you will find a stylish and TENURE: Freehold modern fitted kitchen, recently installed in 2021, creating a sociable and inviting room. Also on the first floor is a good sized Immediately behind the house there is a right of way for No.12 to cross beyond. On the second floor, there are three bedrooms and a family bathroom.