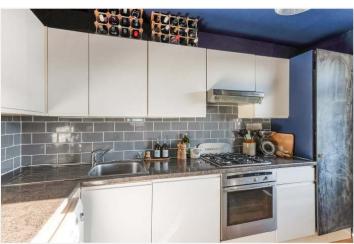

## **DESCRIPTION:**

An extremely well presented two double bedroom flat with spectacular views across London. The property offers two spacious double bedrooms, a spacious reception complete with engineered wood flooring and balcony with views across the London skyline. The property offers a spacious kitchen, bathroom and separate WC. The property further boasts a private locker on the ground floor. The location offers very easy access to Lordship Lane with its impressive array of independent shops, bars and restaurants. Dulwich Park and Peckham Rye Park are within a short 10 minute walk. Transport links are provided via East Dulwich for direct links to London Bridge, Denmark Hill for the overground or Forest Hill for the East London Line.

## **AT A GLANCE**

- Two Double Bedrooms
- Top Floor Flat
- Communal Lift
- Reception
- Modern Bathroom & Separate WC
- Private Balcony
- Leasehold
- Basement Locker
- Stunning Views

This floorplan is for illustration purposes only and is not to scale. The position and size of doors, windows, appliances and other features are approximate.