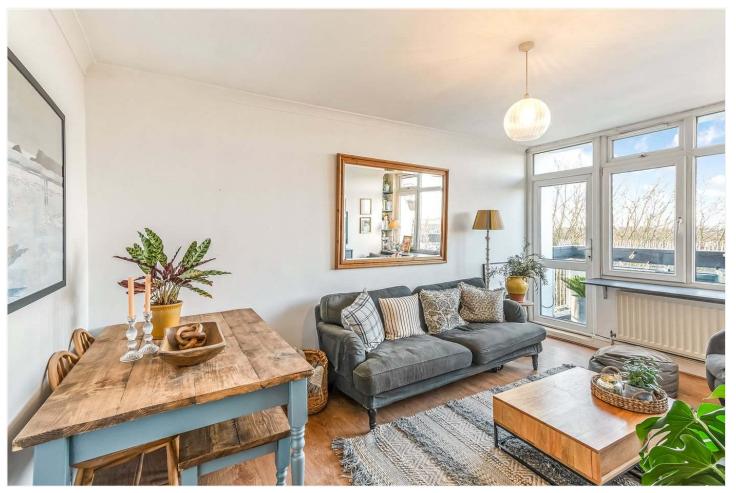

## **DESCRIPTION:**

An extremely well presented two double bedroom flat with spectacular views across London. The property offers two spacious double bedrooms, a spacious reception complete with engineered wood flooring and balcony with views across the London skyline. The property offers a spacious kitchen, bathroom and separate WC. The property further boasts a private locker on the ground floor. The location offers very easy access to Lordship Lane with its impressive array of independent shops, bars and restaurants. Dulwich Park and Peckham Rye Park are within a short 10 minute walk. Transport links are provided via East Dulwich for direct links to London Bridge, Denmark Hill for the overground or Forest Hill for the East London Line.

## **AT A GLANCE**

- Two Double Bedrooms
- Top Floor Flat
- Communal Lift
- Reception
- Modern Bathroom & Separate WC
- Private Balcony
- Leasehold
- Basement Locker
- Stunning Views

This floorplan is for illustration purposes only and is not to scale. The position and size of doors, windows, appliances and other features are approximate.