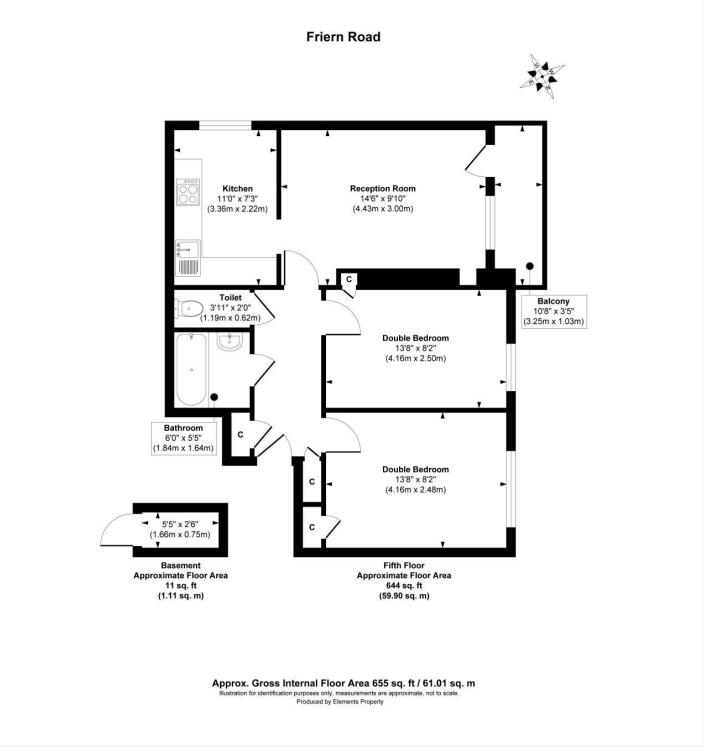

## **AT A GLANCE**

- Two Double Bedrooms
- Top Floor Flat
- Communal Lift
- Reception
- Modern Bathroom & Separate WC
- Private Balcony
- Leasehold
- Basement Locker
- Stunning Views

This floorplan is for illustration purposes only and is not to scale. The position and size of doors, windows, appliances and other features are approximate.