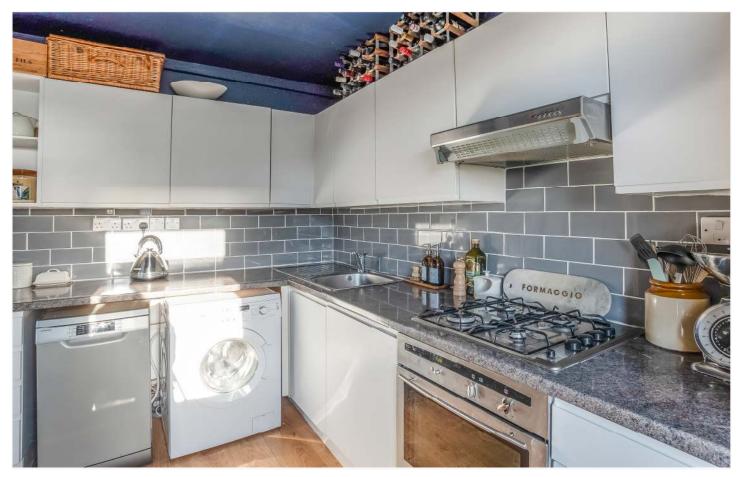

## **DESCRIPTION:**

An extremely well presented two double bedroom flat with spectacular views across London. The property offers two spacious double bedrooms, a spacious reception complete with engineered wood flooring and balcony with views across the London skyline. The property offers a spacious kitchen, bathroom and separate WC. The property further boasts a private locker on the ground floor. The location offers very easy access to Lordship Lane with its impressive array of independent shops, bars and restaurants. Dulwich Park and Peckham Rye Park are within a short 10 minute walk. Transport links are provided via East Dulwich for direct links to London Bridge, Denmark Hill for the overground or Forest Hill for the East London Line.