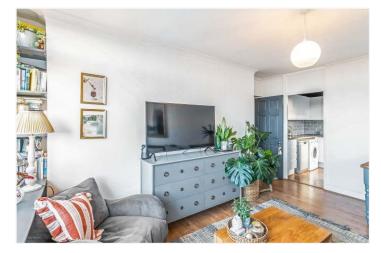

## **DESCRIPTION:**

An extremely well presented two double bedroom flat with spectacular views across London. The property offers two spacious double bedrooms, a spacious reception complete with engineered wood flooring and balcony with views across the London skyline. The property offers a spacious kitchen, bathroom and separate WC. The property further boasts a private locker on the ground floor. The location offers very easy access to Lordship Lane with its impressive array of independent shops, bars and restaurants. Dulwich Park and Peckham Rye Park are within a short 10 minute walk. Transport links are provided via East Dulwich for direct links to London Bridge, Denmark Hill for the overground or Forest Hill for the East London Line.

## **AT A GLANCE**

- Two Double Bedrooms
- Top Floor Flat
- Communal Lift
- Reception
- Modern Bathroom & Separate WC
- Private Balcony
- Leasehold
- Basement Locker
- Stunning Views

This floorplan is for illustration purposes only and is not to scale. The position and size of doors, windows, appliances and other features are approximate.