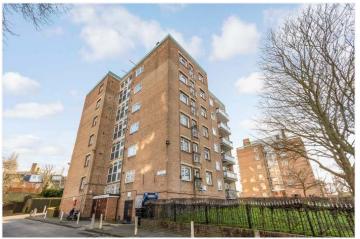

## **DESCRIPTION:**

An extremely well presented two double bedroom flat with spectacular views across London. The property offers two spacious double bedrooms, a spacious reception complete with engineered wood flooring and balcony with views across the London skyline. The property offers a spacious kitchen, bathroom and separate WC. The property further boasts a private locker on the ground floor. The location offers very easy access to Lordship Lane with its impressive array of independent shops, bars and restaurants. Dulwich Park and Peckham Rye Park are within a short 10 minute walk. Transport links are provided via East Dulwich for direct links to London Bridge, Denmark Hill for the overground or Forest Hill for the East London Line.

## **AT A GLANCE**

- Two Double Bedrooms
- Top Floor Flat
- Communal Lift
- Reception
- Modern Bathroom & Separate WC
- Private Balcony
- Leasehold
- Basement Locker
- Stunning Views

This floorplan is for illustration purposes only and is not to scale. The position and size of doors, windows, appliances and other features are approximate.