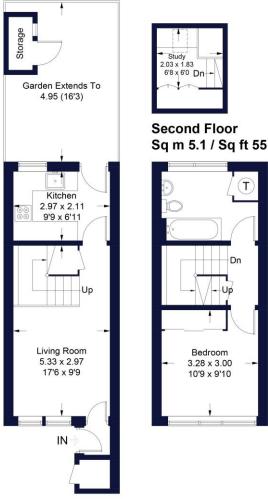

## Freehold

Internal area

Approximate gross internal area:

Total 569 sq ft/ 52.9 sq m

## **Fulwood Walk**

Winkworth

Approximate Gross Internal Area Total = 52.9 sq m / 569 sq ft (Excluding Storage)

Ground Floor Sq m 25 / Sq ft 269

First Floor Sq m 22.8 / Sq ft 245

Illustration for identification purposes only, measurements are approximate, not to scale. FloorplansUsketch.com © 2022 (ID873054)