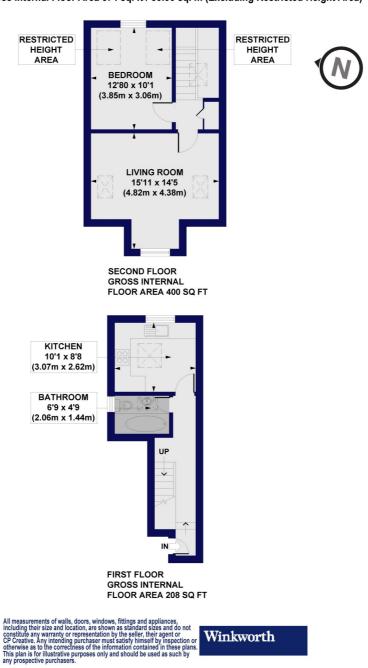

## Wightman Road, N4

Approx. Gross Internal Floor Area 608 sq. ft / 56.48 sq. m (Including Restricted Height Area) Approx. Gross Internal Floor Area 574 sq. ft / 53.36 sq. m (Excluding Restricted Height Area)

This floorplan is for illustration purposes only and is not to scale. The position and size of doors, windows, appliances and other features are approximate.

Harringay | 020 8800 5151 | harringay@winkworth.co.uk